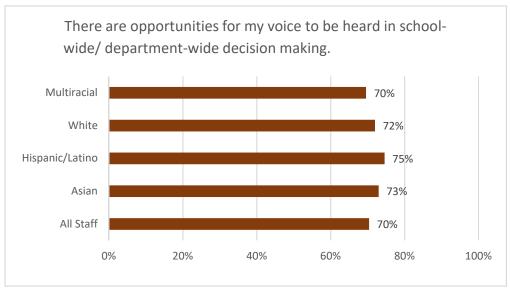

## 2019 Staff Climate Survey

1,446 respondants (31.4%)

|                                  | I feel welcome and<br>accepted at my place of<br>work. | There are opportunities for my voice to be heard in school-wide/ department-wide decision making. | I generally feel safe at my school or department this year. |
|----------------------------------|--------------------------------------------------------|---------------------------------------------------------------------------------------------------|-------------------------------------------------------------|
| All Staff                        | 81%                                                    | 70%                                                                                               | 78%                                                         |
| Asian                            | 87%                                                    | 73%                                                                                               | 84%                                                         |
| American Indian/Alaskan Native   |                                                        |                                                                                                   |                                                             |
| Black                            |                                                        |                                                                                                   |                                                             |
| Hispanic/Latino                  | 91%                                                    | 75%                                                                                               | 89%                                                         |
| Pacific Islander/Hawaiian Native |                                                        |                                                                                                   |                                                             |
| White                            | 82%                                                    | 72%                                                                                               | 79%                                                         |
| Multiracial                      | 83%                                                    | 70%                                                                                               | 83%                                                         |
| Male                             | 81%                                                    | 74%                                                                                               | 81%                                                         |
| Female                           | 82%                                                    | 71%                                                                                               | 79%                                                         |
| Other gender identification      |                                                        |                                                                                                   |                                                             |
| Heterosexual                     | 82%                                                    | 71%                                                                                               | 79%                                                         |
| LGBQ                             | 84%                                                    | 70%                                                                                               | 83%                                                         |