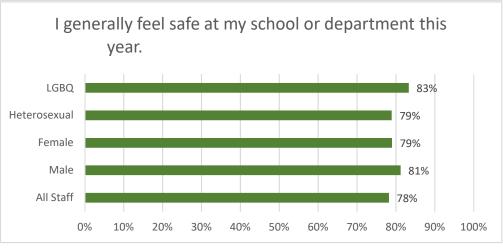

## 2019 Staff Climate Survey

1,446 respondants (31.4%)

|                                  | I feel welcome and<br>accepted at my place of<br>work. | There are opportunities for my voice to be heard in school-wide/ department-wide decision making. | I generally feel safe at my school or department this year. |
|----------------------------------|--------------------------------------------------------|---------------------------------------------------------------------------------------------------|-------------------------------------------------------------|
| All Staff                        | 81%                                                    | 70%                                                                                               | 78%                                                         |
| Asian                            | 87%                                                    | 73%                                                                                               | 84%                                                         |
| American Indian/Alaskan Native   |                                                        |                                                                                                   |                                                             |
| Black                            |                                                        |                                                                                                   |                                                             |
| Hispanic/Latino                  | 91%                                                    | 75%                                                                                               | 89%                                                         |
| Pacific Islander/Hawaiian Native |                                                        |                                                                                                   |                                                             |
| White                            | 82%                                                    | 72%                                                                                               | 79%                                                         |
| Multiracial                      | 83%                                                    | 70%                                                                                               | 83%                                                         |
| Male                             | 81%                                                    | 74%                                                                                               | 81%                                                         |
| Female                           | 82%                                                    | 71%                                                                                               | 79%                                                         |
| Other gender identification      |                                                        |                                                                                                   |                                                             |
| Heterosexual                     | 82%                                                    | 71%                                                                                               | 79%                                                         |
| LGBQ                             | 84%                                                    | 70%                                                                                               | 83%                                                         |