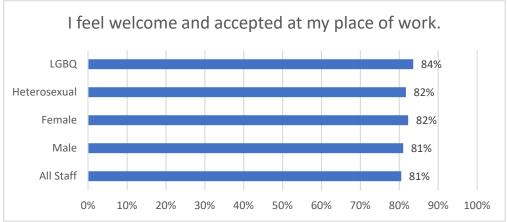

## 2019 Staff Climate Survey

1,446 respondants (31.4%)

|                                  | I feel welcome and<br>accepted at my place of<br>work. | There are opportunities for my voice to be heard in school-wide/ department-wide decision making. | I generally feel safe at my school or department this year. |
|----------------------------------|--------------------------------------------------------|---------------------------------------------------------------------------------------------------|-------------------------------------------------------------|
| All Staff                        | 81%                                                    | 70%                                                                                               | 78%                                                         |
| Asian                            | 87%                                                    | 73%                                                                                               | 84%                                                         |
| American Indian/Alaskan Native   |                                                        |                                                                                                   |                                                             |
| Black                            |                                                        |                                                                                                   |                                                             |
| Hispanic/Latino                  | 91%                                                    | 75%                                                                                               | 89%                                                         |
| Pacific Islander/Hawaiian Native |                                                        |                                                                                                   |                                                             |
| White                            | 82%                                                    | 72%                                                                                               | 79%                                                         |
| Multiracial                      | 83%                                                    | 70%                                                                                               | 83%                                                         |
| Male                             | 81%                                                    | 74%                                                                                               | 81%                                                         |
| Female                           | 82%                                                    | 71%                                                                                               | 79%                                                         |
| Other gender identification      |                                                        |                                                                                                   |                                                             |
| Heterosexual                     | 82%                                                    | 71%                                                                                               | 79%                                                         |
| LGBQ                             | 84%                                                    | 70%                                                                                               | 83%                                                         |