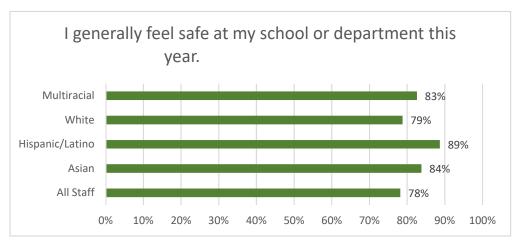

## 2019 Staff Climate Survey

1,446 respondants (31.4%)

|                                  | I feel welcome and<br>accepted at my place of<br>work. | There are opportunities for my voice to be heard in school-wide/ department-wide decision making. | I generally feel safe at my school or department this year. |
|----------------------------------|--------------------------------------------------------|---------------------------------------------------------------------------------------------------|-------------------------------------------------------------|
| All Staff                        | 81%                                                    | 70%                                                                                               | 78%                                                         |
| Asian                            | 87%                                                    | 73%                                                                                               | 84%                                                         |
| American Indian/Alaskan Native   |                                                        |                                                                                                   |                                                             |
| Black                            |                                                        |                                                                                                   |                                                             |
| Hispanic/Latino                  | 91%                                                    | 75%                                                                                               | 89%                                                         |
| Pacific Islander/Hawaiian Native |                                                        |                                                                                                   |                                                             |
| White                            | 82%                                                    | 72%                                                                                               | 79%                                                         |
| Multiracial                      | 83%                                                    | 70%                                                                                               | 83%                                                         |
| Male                             | 81%                                                    | 74%                                                                                               | 81%                                                         |
| Female                           | 82%                                                    | 71%                                                                                               | 79%                                                         |
| Other gender identification      |                                                        |                                                                                                   |                                                             |
| Heterosexual                     | 82%                                                    | 71%                                                                                               | 79%                                                         |
| LGBQ                             | 84%                                                    | 70%                                                                                               | 83%                                                         |