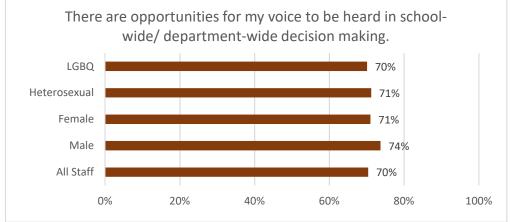

## 2019 Staff Climate Survey

1,446 respondants (31.4%)

|                                  | I feel welcome and<br>accepted at my place of<br>work. | There are opportunities for my voice to be heard in school-wide/ department-wide decision making. | I generally feel safe at my school or department this year. |
|----------------------------------|--------------------------------------------------------|---------------------------------------------------------------------------------------------------|-------------------------------------------------------------|
| All Staff                        | 81%                                                    | 70%                                                                                               | 78%                                                         |
| Asian                            | 87%                                                    | 73%                                                                                               | 84%                                                         |
| American Indian/Alaskan Native   |                                                        |                                                                                                   |                                                             |
| Black                            |                                                        |                                                                                                   |                                                             |
| Hispanic/Latino                  | 91%                                                    | 75%                                                                                               | 89%                                                         |
| Pacific Islander/Hawaiian Native |                                                        |                                                                                                   |                                                             |
| White                            | 82%                                                    | 72%                                                                                               | 79%                                                         |
| Multiracial                      | 83%                                                    | 70%                                                                                               | 83%                                                         |
| Male                             | 81%                                                    | 74%                                                                                               | 81%                                                         |
| Female                           | 82%                                                    | 71%                                                                                               | 79%                                                         |
| Other gender identification      |                                                        |                                                                                                   |                                                             |
| Heterosexual                     | 82%                                                    | 71%                                                                                               | 79%                                                         |
| LGBQ                             | 84%                                                    | 70%                                                                                               | 83%                                                         |