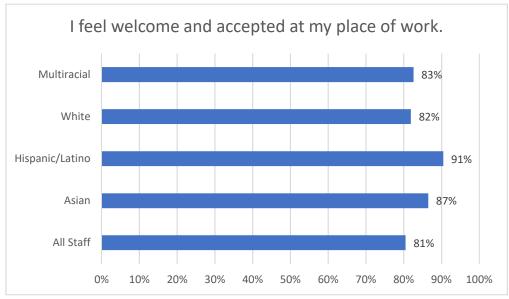

## 2019 Staff Climate Survey

1,446 respondants (31.4%)

|                                  | I feel welcome and<br>accepted at my place of<br>work. | There are opportunities for my voice to be heard in school-wide/ department-wide decision making. | I generally feel safe at my school or department this year. |
|----------------------------------|--------------------------------------------------------|---------------------------------------------------------------------------------------------------|-------------------------------------------------------------|
| All Staff                        | 81%                                                    | 70%                                                                                               | 78%                                                         |
| Asian                            | 87%                                                    | 73%                                                                                               | 84%                                                         |
| American Indian/Alaskan Native   |                                                        |                                                                                                   |                                                             |
| Black                            |                                                        |                                                                                                   |                                                             |
| Hispanic/Latino                  | 91%                                                    | 75%                                                                                               | 89%                                                         |
| Pacific Islander/Hawaiian Native |                                                        |                                                                                                   |                                                             |
| White                            | 82%                                                    | 72%                                                                                               | 79%                                                         |
| Multiracial                      | 83%                                                    | 70%                                                                                               | 83%                                                         |
| Male                             | 81%                                                    | 74%                                                                                               | 81%                                                         |
| Female                           | 82%                                                    | 71%                                                                                               | 79%                                                         |
| Other gender identification      |                                                        |                                                                                                   |                                                             |
| Heterosexual                     | 82%                                                    | 71%                                                                                               | 79%                                                         |
| LGBQ                             | 84%                                                    | 70%                                                                                               | 83%                                                         |