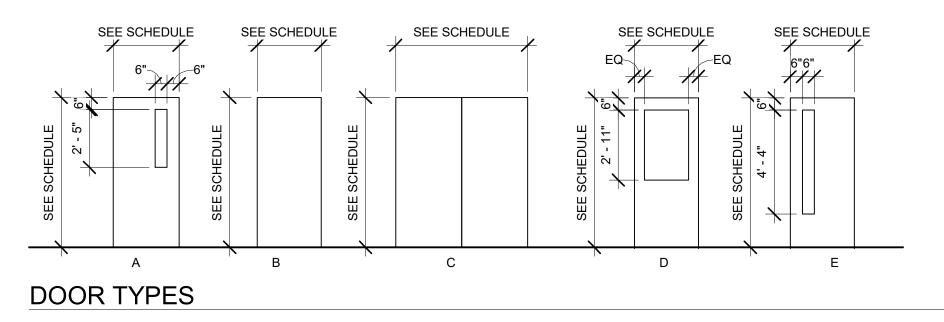

|      |     |          |           | DOOR    |         |        |      |                       | FRAME  |                                   | DETA |        |             |
|------|-----|----------|-----------|---------|---------|--------|------|-----------------------|--------|-----------------------------------|------|--------|-------------|
|      |     | NEW /    |           |         | SIZE    |        |      |                       |        |                                   |      |        |             |
| NO   | HW  | EXISTING | INT / EXT | W       | Н       | Т      | TYPE | MATL                  | FINISH | GLASS                             | MATL | FINISH | DETA        |
| M100 | H-1 | NEW      | INTERIOR  | 3' - 0" | 7' - 0" | 1 3/4" | A    | SOLID<br>CORE<br>WOOD | P-3    | CLEAR<br>TEMPERED<br>SAFETY GLASS | HM   | P-2    | 5/A.8       |
| M102 | H-1 | NEW      | INTERIOR  | 3' - 0" | 7' - 0" | 1 3/4" | A    | SOLID<br>CORE<br>WOOD | P-3    | CLEAR<br>TEMPERED<br>SAFETY GLASS | HM   | P-2    | 5/A.8       |
| M103 | H-3 | EXISTING | INTERIOR  | 3' - 0" | 7' - 0" | 1 3/4" | В    | SOLID<br>CORE<br>WOOD | - }    | -                                 | HM   | -      | -           |
| M104 | H-3 | EXISTING | INTERIOR  | 3' - 0" | 7' - 0" | 1 3/4" | D    | SOLID<br>CORE<br>WOOD | - {    | -                                 | HM   | -      | -           |
| M105 | H-3 | EXISTING | INTERIOR  | 3' - 0" | 7' - 0" | 1 3/4" | В    | SOLID<br>CORE<br>WOOD | - {    | -                                 | HM   | -      | -           |
| M106 | H-1 | NEW      | INTERIOR  | 3' - 0" | 7' - 0" | 1 3/4" | A    | SOLID<br>CORE<br>WOOD | P-3    | CLÉAR<br>TEMPERED<br>SAFETY GLASS | HM   | P-2    | 5/A.8       |
| M108 | H-1 | NEW      | INTERIOR  | 3' - 0" | 7' - 0" | 1 3/4" | A    | SOLID<br>CORE         | P-3    | CLEAR<br>TEMPERED<br>SARETY GLASS | HM   | P-2    | 5/A.8       |
| M109 | H-4 | EXISTING | EXTERIOR  | 6' - 0" | 7' - 0" | 1 3/4" | С    | HM                    | _      | -                                 | HM   | -      | )<br>10/A.8 |

# HM - HOLLOW METAL

NOTES

SEE DOOR SCHEDULE FOR FINISH AND SIZE DETAILS
 MATCH PROFILE AND FINISH OF NEW DOORS TO EXISTING CLASSROOM DOORS IN PROJECT AREA. CONTRACTOR TO VERIFY LITE SIZE AND CONFIGURATION TO MATCH ON-SITE CONDITIONS