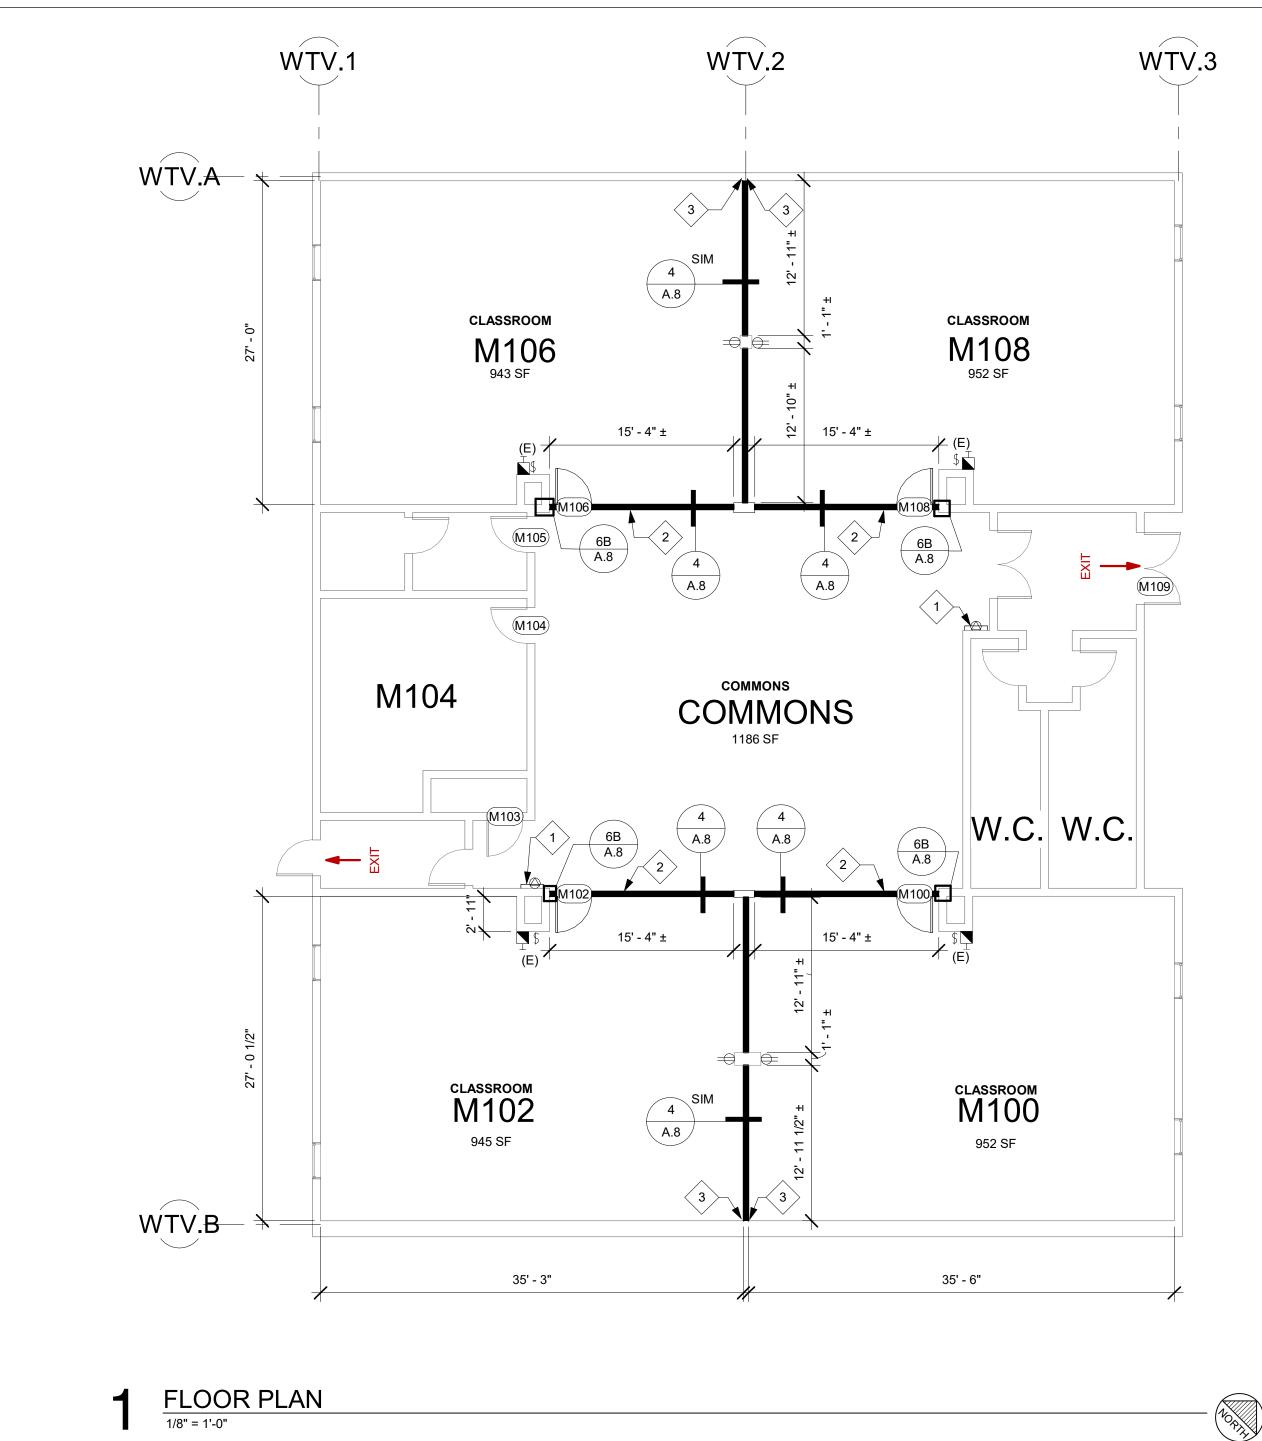

- QUESTION: At West Tualatin View M109, is the exterior main entry door a complete replacement or just a threshold?
- ANSWER: Only the threshold is replaced, please see the updated door schedule.

QUESTION: What is the extent of the cove base scope?

ANSWER: Refer to detail 2/A.8. Similar to paint scope, base to be provided on new walls to either an existing wall(corner) or the edge of the pocket trim.

### Drawings – Architectural

- DA-1 Sheet WTV.A2, Door Schedule WTV1; <u>CHANGE</u> Doors M103, M104, and M105 per attached updated drawing with Revision 1. Existing door glass, if present, is to remain as-is.
- DA-2 Sheet WTV.A2, Door Schedule WTV1; <u>CHANGE</u> Door M109 per attached updated drawing with Revision 1. Existing door to receive new threshold only per scheduled detail.