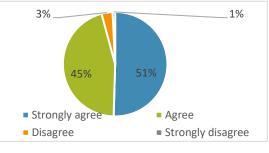

| I understand what I am supposed to be |           |         |
|---------------------------------------|-----------|---------|
| learning in class.                    | Frequency | Percent |
| Strongly agree                        | 905       | 50%     |
| Agree                                 | 813       | 45%     |
| Disagree                              | 61        | 3%      |
| Strongly disagree                     | 14        | 1%      |
| Total                                 | 1793      |         |