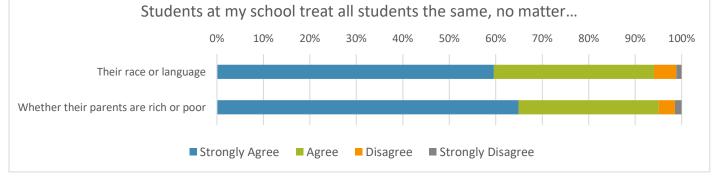

## 2021 BSD Elementary School Student Survey

| Students at my school treat all students the same, no matter | Strongly<br>Agree | Agree | Disagree | Strongly<br>Disagree |
|--------------------------------------------------------------|-------------------|-------|----------|----------------------|
| Their race or language                                       | 1073              | 620   | 87       | 21                   |
| Whether their parents are rich or poor                       | 1150              | 534   | 62       | 26                   |
|                                                              |                   |       |          |                      |