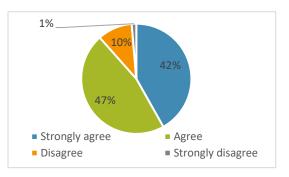

## 2021 BSD Elementary School Student Survey

| l receive personal feedback from my<br>teachers on how I can improve my |           |         |
|-------------------------------------------------------------------------|-----------|---------|
| school performance.                                                     | Frequency | Percent |
| Strongly agree                                                          | 746       | 42%     |
| Agree                                                                   | 831       | 47%     |
| Disagree                                                                | 182       | 10%     |
| Strongly disagree                                                       | 24        | 1%      |
| Total                                                                   | 1783      |         |