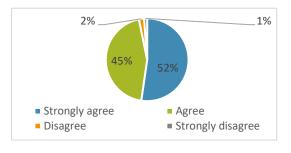

| I generally feel safe at my school. | Frequency | Percent |
|-------------------------------------|-----------|---------|
| Strongly agree                      | 1065      | 56%     |
| Agree                               | 761       | 40%     |
| Disagree                            | 55        | 3%      |
| Strongly disagree                   | 16        | 1%      |
| Total                               | 1897      |         |