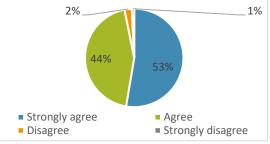

| My school teaches me how to use |           |         |
|---------------------------------|-----------|---------|
| technology responsibly.         | Frequency | Percent |
| Strongly agree                  | 930       | 53%     |
| Agree                           | 780       | 44%     |
| Disagree                        | 42        | 2%      |
| Strongly disagree               | 14        | 1%      |
| Total                           | 1766      |         |