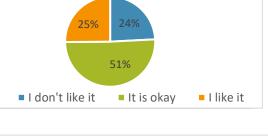

| How do feel about learning online? | Frequency | Percent |
|------------------------------------|-----------|---------|
| I don't like it                    | 431       | 24%     |
| It is okay                         | 904       | 51%     |
| l like it                          | 448       | 25%     |
| Total                              | 1783      |         |