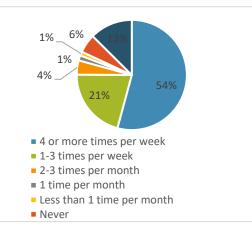

| How often do you participate in classroom circles, community circles, or |           |         |
|--------------------------------------------------------------------------|-----------|---------|
| morning meeting-circles?                                                 | Frequency | Percent |
| 4 or more times per week                                                 | 984       | 54%     |
| 1-3 times per week                                                       | 379       | 21%     |
| 2-3 times per month                                                      | 76        | 4%      |
| 1 time per month                                                         | 27        | 1%      |
| Less than 1 time per month                                               | 21        | 1%      |
| Never                                                                    | 100       | 6%      |
| I do not know what classroom circles are                                 | 228       | 13%     |
| Total                                                                    | 1815      |         |