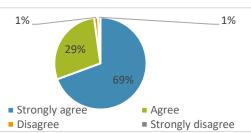

| My teachers believe I can learn. | Frequency | Percent |
|----------------------------------|-----------|---------|
| Strongly agree                   | 1224      | 69%     |
| Agree                            | 501       | 28%     |
| Disagree                         | 24        | 1%      |
| Strongly disagree                | 15        | 1%      |
| Total                            | 1764      |         |