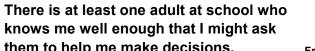

## 2021 BSD Elementary School Student Survey

2,121 (37%) of 5,701 4th and 5th grade students completed the 2021 BSD Elementary School Student Survey

| I feel welcome and accepted at this |           |         |
|-------------------------------------|-----------|---------|
| school.                             | Frequency | Percent |
| Strongly agree                      | 1015      | 52%     |
| Agree                               | 864       | 45%     |
| Disagree                            | 39        | 2%      |
| Strongly disagree                   | 23        | 1%      |
| Total                               | 1941      |         |