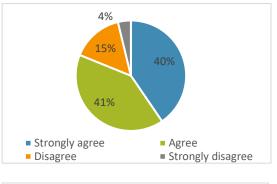

| them to help me make decisions. | Frequency | Percent |
|---------------------------------|-----------|---------|
| Strongly agree                  | 759       | 40%     |
| Agree                           | 763       | 41%     |
| Disagree                        | 283       | 15%     |
| Strongly disagree               | 71        | 4%      |
| Total                           | 1876      |         |