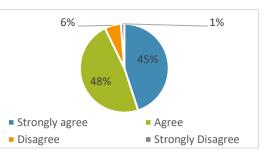

Strongly disagree

| My thinking has grown or changed as a result of new learning. | Frequency | Percent |
|---------------------------------------------------------------|-----------|---------|
| Strongly agree                                                | 810       | 45%     |
| Agree                                                         | 863       | 48%     |
| Disagree                                                      | 107       | 6%      |
| Strongly Disagree                                             | 22        | 1%      |
| Total                                                         | 1802      |         |