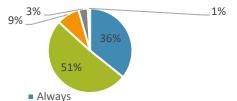

| Classroom circles help me feel more       |           |         |
|-------------------------------------------|-----------|---------|
| connected to my classroom community.      | Frequency | Percent |
| Always                                    | 536       | 36%     |
| Sometimes                                 | 766       | 51%     |
| Rarely                                    | 132       | 9%      |
| Never                                     | 53        | 4%      |
| I do not participate in classroom circles | 13        | 1%      |
| Total                                     | 1500      |         |

SometimesRarely

Never
I do not participate in classroom circles