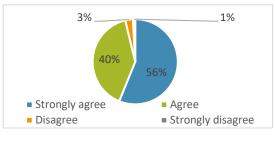

| There is at least one adult at school who |           |         |
|-------------------------------------------|-----------|---------|
| really cares about me.                    | Frequency | Percent |
| Strongly agree                            | 904       | 48%     |
| Agree                                     | 790       | 42%     |
| Disagree                                  | 136       | 7%      |
| Strongly disagree                         | 35        | 2%      |
| Total                                     | 1865      |         |