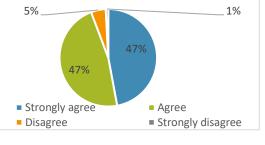

| My teacher talks to me about learning |           |         |
|---------------------------------------|-----------|---------|
| targets.                              | Frequency | Percent |
| Strongly agree                        | 847       | 47%     |
| Agree                                 | 849       | 47%     |
| Disagree                              | 88        | 5%      |
| Strongly disagree                     | 15        | 1%      |
| Total                                 | 1799      |         |