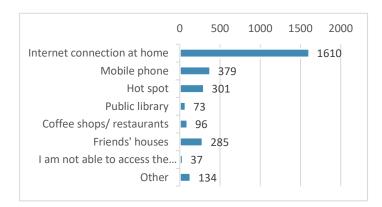

Frequency

1610

379

301

73

96

285

37

134

How are you able to access the internet

I am not able to access the internet outside of school

outside of school?

Mobile phone

Public library

Friends' houses

Hot spot

Other

Internet connection at home

Coffee shops/ restaurants

| l am a         | Frequency | Percent |
|----------------|-----------|---------|
| Воу            | 768       | 47%     |
| Girl           | 797       | 49%     |
| Other response | 53        | 3%      |
| Total          | 1618      |         |