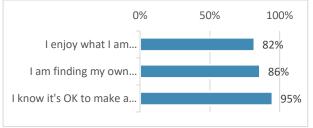

| During math time…                                      | Percent |
|--------------------------------------------------------|---------|
| I enjoy what I am learning.                            | 82%     |
| I am finding my own strategies to solve math problems. | 86%     |
| I know it's OK to make a mistake.                      | 95%     |