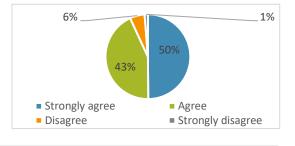

| I get help with my work when I need it. | Frequency | Percent |
|-----------------------------------------|-----------|---------|
| Strongly agree                          | 877       | 50%     |
| Agree                                   | 761       | 43%     |
| Disagree                                | 99        | 6%      |
| Strongly disagree                       | 22        | 1%      |
| Total                                   | 1759      |         |