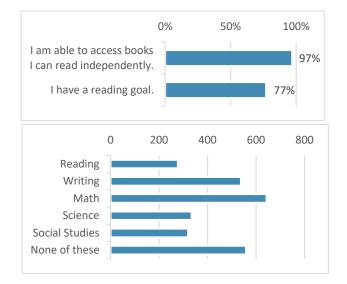

| In my ELA class…                                    | Percent |
|-----------------------------------------------------|---------|
| I am able to access books I can read independently. | 97%     |
| l have a reading goal.                              | 77%     |

| Which subjects do you need more help with? | Frequency |
|--------------------------------------------|-----------|
| Reading                                    | 278       |
| Writing                                    | 538       |
| Math                                       | 643       |
| Science                                    | 334       |
| Social Studies                             | 320       |
| None of these                              | 559       |