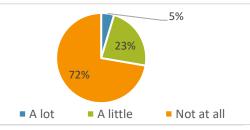

| I have been bullied online this year. | Frequency | Percent |
|---------------------------------------|-----------|---------|
| A lot                                 | 84        | 5%      |
| A little                              | 416       | 23%     |
| Not at all                            | 1305      | 72%     |
| Total                                 | 1805      |         |