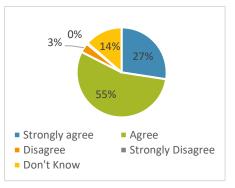

| l am on track to meet my learning<br>goals. | Frequency | Valid<br>Percent |
|---------------------------------------------|-----------|------------------|
| Strongly agree                              | 1386      | 27%              |
| Agree                                       | 2783      | 55%              |
| Disagree                                    | 171       | 3%               |
| Strongly Disagree                           | 20        | 0%               |
| Don't Know                                  | 691       | 14%              |
| Total                                       | 5051      | 100%             |