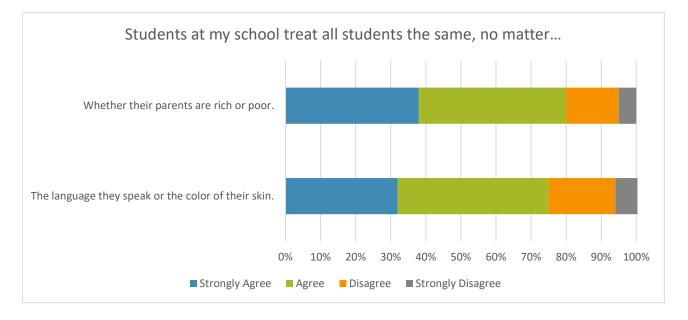

| Students at my school treat all students the same, no matter | Strongly<br>Agree | Agree | Disagree | Strongly<br>Disagree |
|--------------------------------------------------------------|-------------------|-------|----------|----------------------|
| The language they speak or the color of their skin.          | 32%               | 43%   | 19%      | 7%                   |
| Whether their parents are rich or poor.                      | 38%               | 42%   | 15%      | 5%                   |