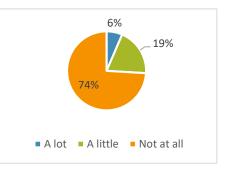

| I have been bullied on the way to or from school this year. | Frequency | Valid<br>Percent |
|-------------------------------------------------------------|-----------|------------------|
| A lot                                                       | 330       | 6%               |
| A little                                                    | 995       | 19%              |
| Not at all                                                  | 3783      | 74%              |
| Total                                                       | 5108      | 100%             |