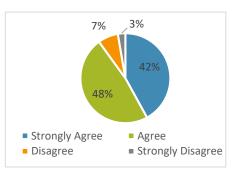

| l get help with my work when l<br>need it. | Frequency | Valid<br>Percent |
|--------------------------------------------|-----------|------------------|
| Strongly Agree                             | 2140      | 42%              |
| Agree                                      | 2446      | 48%              |
| Disagree                                   | 372       | 7%               |
| Strongly Disagree                          | 137       | 3%               |
| Total                                      | 5095      | 100%             |