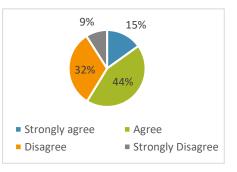

| My school work is challenging<br>for me. | Frequency | Valid<br>Percent |
|------------------------------------------|-----------|------------------|
| Strongly agree                           | 775       | 15%              |
| Agree                                    | 2239      | 44%              |
| Disagree                                 | 1653      | 32%              |
| Strongly Disagree                        | 464       | 9%               |
| Total                                    | 5131      | 100%             |