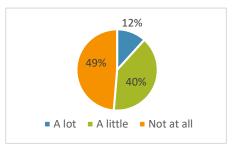

| I have been bullied at school this year. | Frequency | Valid<br>Percent |
|------------------------------------------|-----------|------------------|
| A lot                                    | 599       | 12%              |
| A little                                 | 2026      | 40%              |
| Not at all                               | 2489      | 49%              |
| Total                                    | 5114      | 100%             |