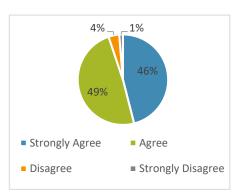

| I understand what I am supposed to be learning in class. | Frequency | Valid<br>Percent |
|----------------------------------------------------------|-----------|------------------|
| Strongly Agree                                           | 2383      | 46%              |
| Agree                                                    | 2529      | 49%              |
| Disagree                                                 | 199       | 4%               |
| Strongly Disagree                                        | 67        | 1%               |
| Total                                                    | 5178      | 100%             |