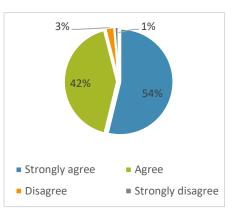

A lot A little Not at all

| My school has the necessary<br>technology available to support<br>my learning. | Frequency | Valid<br>Percent |
|--------------------------------------------------------------------------------|-----------|------------------|
| Strongly agree                                                                 | 2697      | 54%              |
| Agree                                                                          | 2117      | 42%              |
| Disagree                                                                       | 135       | 3%               |
| Strongly disagree                                                              | 63        | 1%               |
| Total                                                                          | 5012      | 100%             |