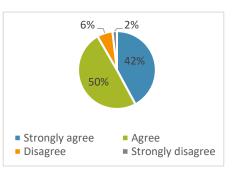

5,604 (87%) of 6,465 4th and 5th grade students completed the survey

| I feel welcome and accepted at this school. | Frequency | Valid<br>Percent |
|---------------------------------------------|-----------|------------------|
| Strongly agree                              | 2245      | 42%              |
| Agree                                       | 2643      | 50%              |
| Disagree                                    | 345       | 6%               |
| Strongly disagree                           | 98        | 2%               |
| Total                                       | 5331      | 100%             |