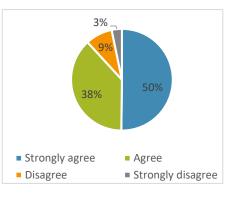

| There is at least one adult at |           |         |
|--------------------------------|-----------|---------|
| school who really cares about  |           | Valid   |
| me.                            | Frequency | Percent |
| Strongly agree                 | 2641      | 50%     |
| Agree                          | 1999      | 38%     |
| Disagree                       | 451       | 9%      |
| Strongly disagree              | 171       | 3%      |
| Total                          | 5262      | 100%    |