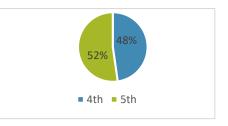

| What grade are you in? | Frequency | Valid<br>Percent |
|------------------------|-----------|------------------|
| 4th                    | 2559      | 48%              |
| 5th                    | 2802      | 52%              |
| Total                  | 5361      | 100%             |