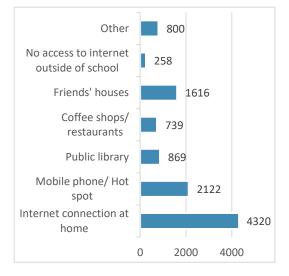

| How are you able to access the internet outside of school? | Frequency |
|------------------------------------------------------------|-----------|
| Internet connection at home                                | 4320      |
| Mobile phone/ Hot spot                                     | 2122      |
| Public library                                             | 869       |
| Coffee shops/ restaurants                                  | 739       |
| Friends' houses                                            | 1616      |
| No access to internet outside of school                    | 258       |
| Other                                                      | 800       |
| Total                                                      | 10724     |