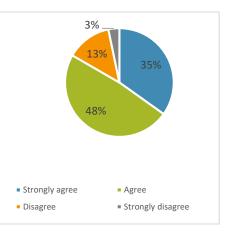

| I receive personal feedback from<br>my teachers on how I can<br>improve my school performance. | Frequency | Valid<br>Percent |
|------------------------------------------------------------------------------------------------|-----------|------------------|
| Strongly agree                                                                                 | 1792      | 35%              |
| Agree                                                                                          | 2493      | 48%              |
| Disagree                                                                                       | 689       | 13%              |
| Strongly disagree                                                                              | 168       | 3%               |
| Total                                                                                          | 5142      | 100%             |