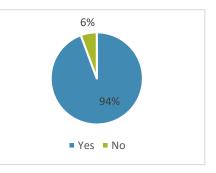

| l am given opportunities to<br>problem-solve and communicate<br>my mathematical thinking. | Frequency | Valid<br>Percent |
|-------------------------------------------------------------------------------------------|-----------|------------------|
| Yes                                                                                       | 4891      | 94%              |
| No                                                                                        | 293       | 6%               |
| Total                                                                                     | 5184      | 100%             |