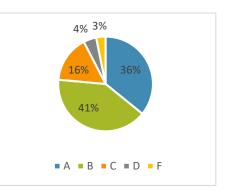

| What grade would you give your school? | Frequency | Valid<br>Percent |
|----------------------------------------|-----------|------------------|
| A                                      | 1779      | 36%              |
| В                                      | 2015      | 41%              |
| С                                      | 794       | 16%              |
| D                                      | 218       | 4%               |
| F                                      | 158       | 3%               |
| Total                                  | 4964      | 100%             |