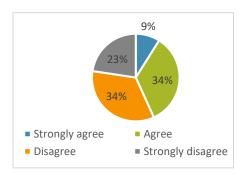

| My school is clean and neat in |           | Valid   |
|--------------------------------|-----------|---------|
| the bathrooms.                 | Frequency | Percent |
| Strongly agree                 | 451       | 9%      |
| Agree                          | 1726      | 34%     |
| Disagree                       | 1719      | 34%     |
| Strongly disagree              | 1139      | 23%     |
| Total                          | 5035      | 100%    |