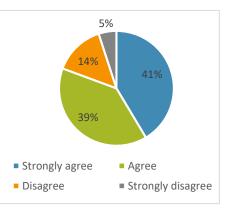

| There is at least one adult at<br>school who knows me well<br>enough that I might ask them to<br>help me make decisions. | Frequency | Valid<br>Percent |
|--------------------------------------------------------------------------------------------------------------------------|-----------|------------------|
| Strongly agree                                                                                                           | 2185      | 41%              |
| Agree                                                                                                                    | 2069      | 39%              |
| Disagree                                                                                                                 | 758       | 14%              |
| Strongly disagree                                                                                                        | 264       | 5%               |
| Total                                                                                                                    | 5276      | 100%             |