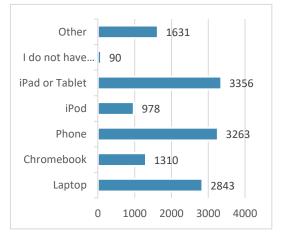

| Which devices can you use at              |           |
|-------------------------------------------|-----------|
| home?                                     | Frequency |
| Laptop                                    | 2843      |
| Chromebook                                | 1310      |
| Phone                                     | 3263      |
| iPod                                      | 978       |
| iPad or Tablet                            | 3356      |
| I do not have electronic devices at home. | 90        |
| Other                                     | 1631      |
| Total                                     | 13471     |