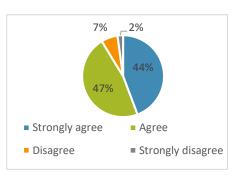

| I generally feel safe at my school. | Frequency | Valid<br>Percent |
|-------------------------------------|-----------|------------------|
| Strongly agree                      | 2346      | 44%              |
| Agree                               | 2491      | 47%              |
| Disagree                            | 345       | 7%               |
| Strongly disagree                   | 116       | 2%               |
| Total                               | 5298      | 100%             |