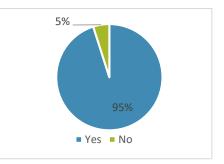

| My teacher teaches me how to solve math problems in multiple |           | Valid   |
|--------------------------------------------------------------|-----------|---------|
| ways.                                                        | Frequency | Percent |
| Yes                                                          | 4897      | 95%     |
| No                                                           | 253       | 5%      |
| Total                                                        | 5150      | 100%    |