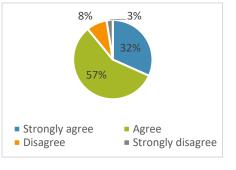

| My school is clean and neat in |           | Valid   |
|--------------------------------|-----------|---------|
| general.                       | Frequency | Percent |
| Strongly agree                 | 1623      | 32%     |
| Agree                          | 2938      | 57%     |
| Disagree                       | 430       | 8%      |
| Strongly disagree              | 130       | 3%      |
| Total                          | 5121      | 100%    |