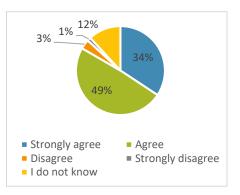

| I set goals for my learning this |           | Valid   |
|----------------------------------|-----------|---------|
| year.                            | Frequency | Percent |
| Strongly agree                   | 1817      | 34%     |
| Agree                            | 2601      | 49%     |
| Disagree                         | 184       | 3%      |
| Strongly disagree                | 69        | 1%      |
| l do not know                    | 629       | 12%     |
| Total                            | 5300      | 100%    |