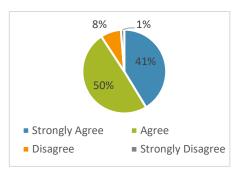

| My teacher talks to me about |           | Valid   |
|------------------------------|-----------|---------|
| learning targets.            | Frequency | Percent |
| Strongly Agree               | 2145      | 41%     |
| Agree                        | 2573      | 50%     |
| Disagree                     | 411       | 8%      |
| Strongly Disagree            | 68        | 1%      |
| Total                        | 5197      | 100%    |