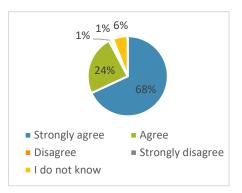

| My teachers believe I can learn. | Frequency | Valid<br>Percent |
|----------------------------------|-----------|------------------|
| Strongly agree                   | 3525      | 68%              |
| Agree                            | 1252      | 24%              |
| Disagree                         | 53        | 1%               |
| Strongly disagree                | 40        | 1%               |
| I do not know                    | 308       | 6%               |
| Total                            | 5178      | 100%             |