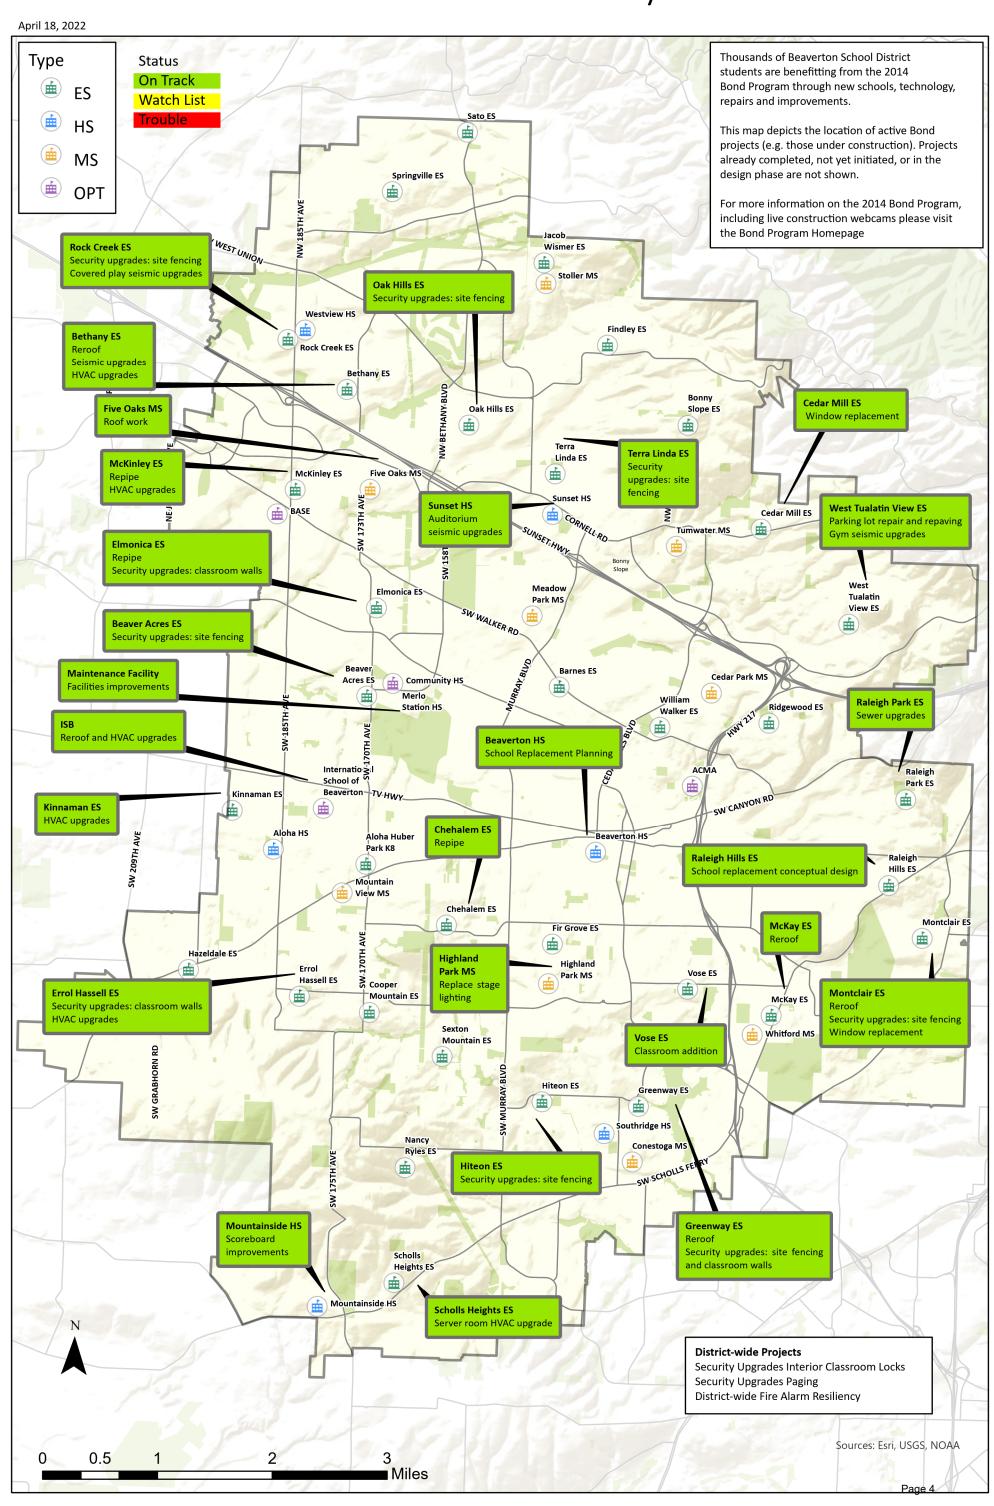

#### **Schedule Perspective**

- Construction for the Vose classroom addition is progressing well. The new addition exterior walls and envelope are complete with the exception of the glazing and metal panels. The interior framing and rough-in are underway and on schedule.
- Work is underway on all summer projects. We do not currently anticipate any major delays as most have already been factored into the current project schedules. There will likely be some minor delays to mechanical equipment.

#### **Challenges and Opportunities**

- We were unsuccessful in receiving a SRGP grant for seismic upgrades at McKinley ES. The state received requests for \$200M worth of work for only \$50M of funding. McKinley likely did not score well because of its relative size. We will be looking to apply for some middle schools during the next go-around which should score higher.
- We are seeing unprecedented levels of material cost escalation as well as very long lead times. We have been working to extend our project planning cycles to account for these delays.