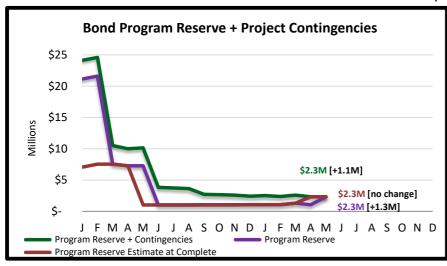

### 2014 Bond Program Executive Summary

July 2022

Bond Program Reserve = Funding available to the Bond Program but not yet allocated to a project Project Contingencies = Funding contained within an approved project budget

| Bond Program Funding Total                     |   | \$<br>808,182,088 |
|------------------------------------------------|---|-------------------|
| Revised Approved Current Budget                | - | \$<br>805,857,896 |
| Bond Program Reserve                           |   | \$<br>2,324,191   |
|                                                |   |                   |
| Bond Program Reserve                           |   | \$<br>2,324,191   |
| Net Contingency Balance                        | + | \$<br>-           |
| Bond Program Reserve + Contingencies           |   | \$<br>2,324,191   |
|                                                |   |                   |
| Bond Program Funding Total                     |   | \$<br>808,182,088 |
| Program Estimate at Complete (EAC)             | - | \$<br>805,857,896 |
| Projected Program Reserve Estimate at Complete |   | \$<br>2,324,192   |

#### **Budget Perspectivee**

This month the overall Program Reserve is unchanged. Primary cost events were:

- There were no major cost events this month.
- Once the 2022 bonds are sold and projects able to begin, we will be transfering the funding for Raleigh Hills to the 2022 Bond.