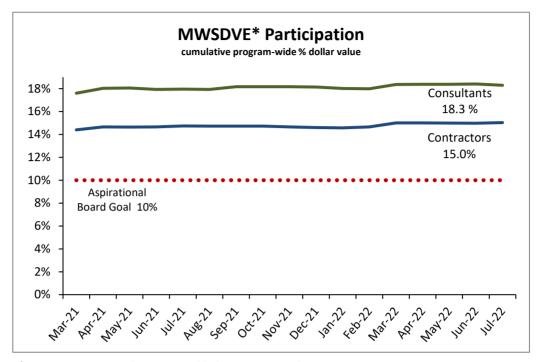

| Current Performance Metrics       | Bethany HVAC &<br>Roof | ISB Roof & HVAC                              | 2021 Roofs<br>(Montclair) | Security Upgrades:<br>Classroom Walls | Vose Classroom<br>Addition | 2022 Repipes | 2022 HVAC Uprades<br>Group 1 |
|-----------------------------------|------------------------|----------------------------------------------|---------------------------|---------------------------------------|----------------------------|--------------|------------------------------|
| Overall Budget Performance        | On Track               | On Track                                     | On Track                  | On Track                              | On Track                   | On Track     | On Track                     |
| Budget Percent Complete           | 38.00%                 | 66.00%                                       | 64.00%                    | 25.00%                                | 15.00%                     | 2.00%        | 4.00%                        |
| Overall Schedule Performance      | On Track               | On Track                                     | On Track                  | On Track                              | On Track                   | On Track     | On Track                     |
| Schedule Percent Complete         | 43.00%                 | 74.00%                                       | 60.00%                    | 30.00%                                | 10.00%                     | 0.00%        | 0.00%                        |
|                                   | T                      | Ī                                            |                           |                                       |                            |              | T                            |
| Schedule Milestones               | Bethany HVAC & Roof    | ISB Roof & HVAC                              | 2021 Roof<br>Replacements | Security Upgrades:<br>Classroom Walls | Vose Classroom<br>Addition | 2022 Repipes | 2022 HVAC Uprades<br>Group 1 |
| Design Team Contracted            | N/A                    | 8-2020                                       | 6-2020                    | 11-2020                               | 11-2020                    | 11-2021      | 3-2021                       |
| Design - Schematic Design         | N/A                    | 11-2020                                      | 7-2020                    | 1-2021                                | N/A                        | 11-2021      | N/A                          |
| Design - Design Development       | 3-2021                 | 12-2020                                      | 9-2020                    | 2-2021                                | 1-2021                     | 1-2022       | 5-2021                       |
| Design - Construction Documents   | 4-2021                 | 2-2021                                       | 10-2020                   | 3-2021                                | 2-2021                     | (2-2022)     | 6-2021                       |
| Permitting - Land Use             | N/A                    | N/A                                          | N/A                       | N/A                                   | 7-2021                     | N/A          | N/A                          |
| Permitting - Site Development     | N/A                    | N/A                                          | N/A                       | N/A                                   | 7-2021                     | N/A          | N/A                          |
| Permitting - Building             | 6-2021                 | 4-2021                                       | 11-2020                   | 3-2021                                | 12-2021                    | (3-2022)     | N/A                          |
| Construction - Contract Award     | 10-2020                | 4-2021                                       | 1-2021                    | 6-2021                                | 10-2021                    | (3-2022)     | 11-2021                      |
| Construction - Start              | 6-2021                 | 6-2021                                       | (6-2022)                  | 6-2021                                | (3-2022)                   | (6-2022)     | (6-2022)                     |
| Construction - Finish             | (8-2022)               | (9-2022)                                     | (8-2022)                  | (8-2022)                              | (9-2022)                   | (8-2022)     | (8-2022)                     |
| Owner Activities - FF&E Ordered   | N/A                    | N/A                                          | N/A                       | N/A                                   | (1-2022)                   | N/A          | N/A                          |
| Owner Activities - FF&E Delivered | N/A                    | N/A                                          | N/A                       | N/A                                   | TBD                        | N/A          | N/A                          |
| Owner Activities - Occupancy      | (8-2022)               | (9-2022)                                     | (8-2022)                  | (8-2022)                              | (8-2022)                   | (8-2022)     | (8-2022)                     |
| Project Complete (Month - Year)   | (8-2022)               | (9-2022)                                     | (8-2022)                  | (8-2022)                              | (9-2022)                   | (8-2022)     | (8-2022)                     |
| Facility Condi                    |                        |                                              |                           |                                       |                            |              |                              |
| Equity Goals                      |                        | <u>,                                    </u> |                           | 1                                     |                            |              |                              |
| Participation                     | Target %               | Current %                                    | Change %                  | 1                                     |                            |              |                              |
| MWSDVE - Consultants              | 10.0%                  | 18.0%                                        | -0.20%                    | 1                                     |                            |              |                              |
| MWSDVE - Contractors              | 10.0%                  | 14.6%                                        | -0.10%                    |                                       |                            |              |                              |
| Apprenticeship                    | 10.0%                  | 19.0%                                        | No change                 |                                       |                            |              |                              |

### **2014 Construction Bond Program**

Equity Performance
July 2022 Report

<sup>\*</sup>Minority, Women and Service Disabled Veteran Owned Enterprises

| Project List                                  | ginal Budget<br>Allocations | Revised Appro<br>Current Budg    |        | June-22<br>Est @ Comp | Es | July-22<br>st @ Comp | Net Contingency Balance | Budget Summary Notes                            |
|-----------------------------------------------|-----------------------------|----------------------------------|--------|-----------------------|----|----------------------|-------------------------|-------------------------------------------------|
|                                               |                             |                                  |        |                       |    |                      |                         |                                                 |
| ACMA Replacement                              | \$<br>28,300,000            | \$ 36,552,                       | 767 \$ | 36,552,767            | \$ | 36,552,767           |                         |                                                 |
| AHS Title IX Compliance                       | \$<br>2,000,000             | \$ 3,453,                        | 133 \$ | 3,453,433             | \$ | 3,453,433            |                         | Completed; Final Cost                           |
| Capital Center Improvements & Data Center     | \$<br>5,000,000             | \$ 12,820,                       | 187 \$ | 12,820,187            | \$ | 12,820,187           |                         | Completed; Final Cost                           |
| District-Wide ADA Compliance                  | \$<br>2,000,000             | \$ 1,523,                        | 777 \$ | 1,523,777             | \$ | 1,523,777            |                         | Projects in Process; budget 52% complete        |
| District-Wide Communication System            | \$<br>7,200,000             | \$ 5,282,                        | 72 \$  | 5,282,072             | \$ | 5,282,072            |                         | Completed; Final Cost                           |
| District-Wide Facility Repairs                | \$<br>98,000,000            | \$ 121,506,                      | 350 \$ | 121,506,350           | \$ | 121,506,350          |                         |                                                 |
| District-Wide HVAC Controls                   | \$<br>800,000               | \$ 800,                          | 000 \$ | 800,000               | \$ | 800,000              |                         | Projects in Process; budget 33% complete        |
| Domestic / Fire Line Separation               | \$<br>800,000               | (Budget moved<br>Facilities Repa |        |                       | ,  | '                    |                         |                                                 |
| Five Oaks MS Renovation & Expansion           | \$<br>21,100,000            | \$ 28,195,                       | 354 \$ | 28,195,854            | \$ | 28,195,854           |                         |                                                 |
| Green Energy Technology                       | \$<br>5,000,000             | (Budget Moved<br>Other Projects  |        |                       |    |                      |                         | Scope completed via new schools and rebuilds    |
| Hazeldale K-5 Replacement                     | \$<br>24,600,000            | \$ 31,504,                       | 982 \$ | 31,504,982            | \$ | 31,504,982           |                         | Completed; Final Cost                           |
| IT Data Center @ Capital Center               | \$<br>2,900,000             | (Budget Moved<br>CC Project)     | to     |                       |    |                      |                         | Scope completed via Capital Center Improvements |
| Kitchen Improvements                          | \$<br>800,000               | \$ 977,                          | 120 \$ | 977,120               | \$ | 977,120              |                         | Projects in Process; budget 80% complete        |
| Land for new K-5 @ So. Cooper Mountain        | \$<br>3,000,000             | \$ 7,772,                        | 559 \$ | 7,772,659             | \$ | 7,772,659            |                         | Completed; Final Cost                           |
| Maintenance Facility Improvements Phase I     | \$<br>10,000,000            | \$ 11,263,                       | 990 \$ | 11,263,990            | \$ | 11,263,990           |                         | In Close-Out;                                   |
| McKay ADA Improvements                        | \$<br>400,000               | \$ 634,                          | 540 \$ | 634,540               | \$ | 634,540              |                         | Completed; Final Cost                           |
| New HS: Mountainside                          | \$<br>109,000,000           | \$ 184,135,                      | 294    | \$ 184,135,294        | \$ | 184,135,294          |                         | In Close-Out;                                   |
| New ES: Sato K5                               | \$<br>25,000,000            | \$ 38,097,                       | 642 \$ | 38,097,642            | \$ | 38,097,642           |                         | Completed; Final Cost                           |
| New MS: Tumwater                              | \$<br>51,600,000            | \$ 61,691,                       | 96 \$  | 61,691,096            | \$ | 61,691,096           |                         | Construction completed 2016;                    |
| Raleigh Hills K-8 Improvements                | \$<br>9,700,000             | \$ 1,419,                        | 190 \$ | 1,419,490             | \$ | 1,419,490            |                         | Completed; Final Cost                           |
| Raleigh Hills K-8 Conceptual Design           | \$<br>-                     | \$ 1,000,                        | 000 \$ | 1,000,000             | \$ | 1,000,000            |                         |                                                 |
| Raleigh Hills K-8 Improvements (Funding Hold) | \$<br>-                     | \$ 10,821,                       | 753 \$ | 10,821,753            | \$ | 10,821,753           |                         |                                                 |
| Security Upgrades                             | \$<br>10,000,000            | \$ 18,458,                       | 530 \$ | 18,458,530            | \$ | 18,458,530           |                         | Projects in Process; budget 96% complete        |
| Seismic Upgrades                              | \$<br>4,200,000             | \$ 26,197,                       | 92 \$  | 26,197,692            | \$ | 26,197,692           |                         | Projects in Process; budget 86% complete        |