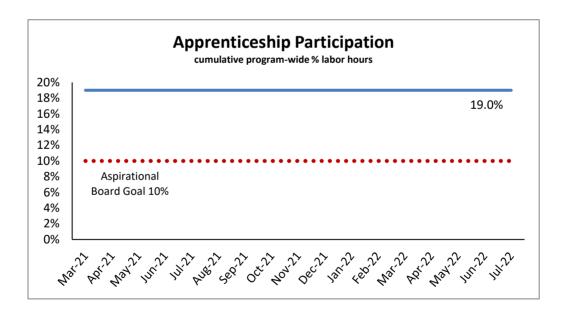

| Current Performance Metrics       | Bethany HVAC &<br>Roof | ISB Roof & HVAC                              | 2021 Roofs<br>(Montclair) | Security Upgrades:<br>Classroom Walls | Vose Classroom<br>Addition | 2022 Repipes | 2022 HVAC Uprades<br>Group 1 |
|-----------------------------------|------------------------|----------------------------------------------|---------------------------|---------------------------------------|----------------------------|--------------|------------------------------|
| Overall Budget Performance        | On Track               | On Track                                     | On Track                  | On Track                              | On Track                   | On Track     | On Track                     |
| Budget Percent Complete           | 38.00%                 | 66.00%                                       | 64.00%                    | 25.00%                                | 15.00%                     | 2.00%        | 4.00%                        |
| Overall Schedule Performance      | On Track               | On Track                                     | On Track                  | On Track                              | On Track                   | On Track     | On Track                     |
| Schedule Percent Complete         | 43.00%                 | 74.00%                                       | 60.00%                    | 30.00%                                | 10.00%                     | 0.00%        | 0.00%                        |
|                                   | T                      | Ī                                            |                           |                                       |                            |              | T                            |
| Schedule Milestones               | Bethany HVAC & Roof    | ISB Roof & HVAC                              | 2021 Roof<br>Replacements | Security Upgrades:<br>Classroom Walls | Vose Classroom<br>Addition | 2022 Repipes | 2022 HVAC Uprades<br>Group 1 |
| Design Team Contracted            | N/A                    | 8-2020                                       | 6-2020                    | 11-2020                               | 11-2020                    | 11-2021      | 3-2021                       |
| Design - Schematic Design         | N/A                    | 11-2020                                      | 7-2020                    | 1-2021                                | N/A                        | 11-2021      | N/A                          |
| Design - Design Development       | 3-2021                 | 12-2020                                      | 9-2020                    | 2-2021                                | 1-2021                     | 1-2022       | 5-2021                       |
| Design - Construction Documents   | 4-2021                 | 2-2021                                       | 10-2020                   | 3-2021                                | 2-2021                     | (2-2022)     | 6-2021                       |
| Permitting - Land Use             | N/A                    | N/A                                          | N/A                       | N/A                                   | 7-2021                     | N/A          | N/A                          |
| Permitting - Site Development     | N/A                    | N/A                                          | N/A                       | N/A                                   | 7-2021                     | N/A          | N/A                          |
| Permitting - Building             | 6-2021                 | 4-2021                                       | 11-2020                   | 3-2021                                | 12-2021                    | (3-2022)     | N/A                          |
| Construction - Contract Award     | 10-2020                | 4-2021                                       | 1-2021                    | 6-2021                                | 10-2021                    | (3-2022)     | 11-2021                      |
| Construction - Start              | 6-2021                 | 6-2021                                       | (6-2022)                  | 6-2021                                | (3-2022)                   | (6-2022)     | (6-2022)                     |
| Construction - Finish             | (8-2022)               | (9-2022)                                     | (8-2022)                  | (8-2022)                              | (9-2022)                   | (8-2022)     | (8-2022)                     |
| Owner Activities - FF&E Ordered   | N/A                    | N/A                                          | N/A                       | N/A                                   | (1-2022)                   | N/A          | N/A                          |
| Owner Activities - FF&E Delivered | N/A                    | N/A                                          | N/A                       | N/A                                   | TBD                        | N/A          | N/A                          |
| Owner Activities - Occupancy      | (8-2022)               | (9-2022)                                     | (8-2022)                  | (8-2022)                              | (8-2022)                   | (8-2022)     | (8-2022)                     |
| Project Complete (Month - Year)   | (8-2022)               | (9-2022)                                     | (8-2022)                  | (8-2022)                              | (9-2022)                   | (8-2022)     | (8-2022)                     |
| Facility Condi                    |                        |                                              |                           |                                       |                            |              |                              |
| Equity Goals                      |                        | <u>,                                    </u> |                           | 1                                     |                            |              |                              |
| Participation                     | Target %               | Current %                                    | Change %                  | 1                                     |                            |              |                              |
| MWSDVE - Consultants              | 10.0%                  | 18.0%                                        | -0.20%                    | 1                                     |                            |              |                              |
| MWSDVE - Contractors              | 10.0%                  | 14.6%                                        | -0.10%                    |                                       |                            |              |                              |
| Apprenticeship                    | 10.0%                  | 19.0%                                        | No change                 |                                       |                            |              |                              |

### **2014 Construction Bond Program**

Equity Performance
July 2022 Report

<sup>\*</sup>Minority, Women and Service Disabled Veteran Owned Enterprises

| Project List                                  | ginal Budget<br>Allocations | Revised Appro<br>Current Budg    |        | June-22<br>Est @ Comp | Es | July-22<br>st @ Comp | Net Contingency Balance | Budget Summary Notes                            |
|-----------------------------------------------|-----------------------------|----------------------------------|--------|-----------------------|----|----------------------|-------------------------|-------------------------------------------------|
|                                               |                             |                                  |        |                       |    |                      |                         |                                                 |
| ACMA Replacement                              | \$<br>28,300,000            | \$ 36,552,                       | 767 \$ | 36,552,767            | \$ | 36,552,767           |                         |                                                 |
| AHS Title IX Compliance                       | \$<br>2,000,000             | \$ 3,453,                        | 133 \$ | 3,453,433             | \$ | 3,453,433            |                         | Completed; Final Cost                           |
| Capital Center Improvements & Data Center     | \$<br>5,000,000             | \$ 12,820,                       | 187 \$ | 12,820,187            | \$ | 12,820,187           |                         | Completed; Final Cost                           |
| District-Wide ADA Compliance                  | \$<br>2,000,000             | \$ 1,523,                        | 777 \$ | 1,523,777             | \$ | 1,523,777            |                         | Projects in Process; budget 52% complete        |
| District-Wide Communication System            | \$<br>7,200,000             | \$ 5,282,                        | 72 \$  | 5,282,072             | \$ | 5,282,072            |                         | Completed; Final Cost                           |
| District-Wide Facility Repairs                | \$<br>98,000,000            | \$ 121,506,                      | 350 \$ | 121,506,350           | \$ | 121,506,350          |                         |                                                 |
| District-Wide HVAC Controls                   | \$<br>800,000               | \$ 800,                          | 000 \$ | 800,000               | \$ | 800,000              |                         | Projects in Process; budget 33% complete        |
| Domestic / Fire Line Separation               | \$<br>800,000               | (Budget moved<br>Facilities Repa |        |                       | ,  | '                    |                         |                                                 |
| Five Oaks MS Renovation & Expansion           | \$<br>21,100,000            | \$ 28,195,                       | 354 \$ | 28,195,854            | \$ | 28,195,854           |                         |                                                 |
| Green Energy Technology                       | \$<br>5,000,000             | (Budget Moved<br>Other Projects  |        |                       |    |                      |                         | Scope completed via new schools and rebuilds    |
| Hazeldale K-5 Replacement                     | \$<br>24,600,000            | \$ 31,504,                       | 982 \$ | 31,504,982            | \$ | 31,504,982           |                         | Completed; Final Cost                           |
| IT Data Center @ Capital Center               | \$<br>2,900,000             | (Budget Moved<br>CC Project)     | to     |                       |    |                      |                         | Scope completed via Capital Center Improvements |
| Kitchen Improvements                          | \$<br>800,000               | \$ 977,                          | 120 \$ | 977,120               | \$ | 977,120              |                         | Projects in Process; budget 80% complete        |
| Land for new K-5 @ So. Cooper Mountain        | \$<br>3,000,000             | \$ 7,772,                        | 559 \$ | 7,772,659             | \$ | 7,772,659            |                         | Completed; Final Cost                           |
| Maintenance Facility Improvements Phase I     | \$<br>10,000,000            | \$ 11,263,                       | 990 \$ | 11,263,990            | \$ | 11,263,990           |                         | In Close-Out;                                   |
| McKay ADA Improvements                        | \$<br>400,000               | \$ 634,                          | 540 \$ | 634,540               | \$ | 634,540              |                         | Completed; Final Cost                           |
| New HS: Mountainside                          | \$<br>109,000,000           | \$ 184,135,                      | 294    | \$ 184,135,294        | \$ | 184,135,294          |                         | In Close-Out;                                   |
| New ES: Sato K5                               | \$<br>25,000,000            | \$ 38,097,                       | 642 \$ | 38,097,642            | \$ | 38,097,642           |                         | Completed; Final Cost                           |
| New MS: Tumwater                              | \$<br>51,600,000            | \$ 61,691,                       | 96 \$  | 61,691,096            | \$ | 61,691,096           |                         | Construction completed 2016;                    |
| Raleigh Hills K-8 Improvements                | \$<br>9,700,000             | \$ 1,419,                        | 190 \$ | 1,419,490             | \$ | 1,419,490            |                         | Completed; Final Cost                           |
| Raleigh Hills K-8 Conceptual Design           | \$<br>-                     | \$ 1,000,                        | 000 \$ | 1,000,000             | \$ | 1,000,000            |                         |                                                 |
| Raleigh Hills K-8 Improvements (Funding Hold) | \$<br>-                     | \$ 10,821,                       | 753 \$ | 10,821,753            | \$ | 10,821,753           |                         |                                                 |
| Security Upgrades                             | \$<br>10,000,000            | \$ 18,458,                       | 530 \$ | 18,458,530            | \$ | 18,458,530           |                         | Projects in Process; budget 96% complete        |
| Seismic Upgrades                              | \$<br>4,200,000             | \$ 26,197,                       | 92 \$  | 26,197,692            | \$ | 26,197,692           |                         | Projects in Process; budget 86% complete        |