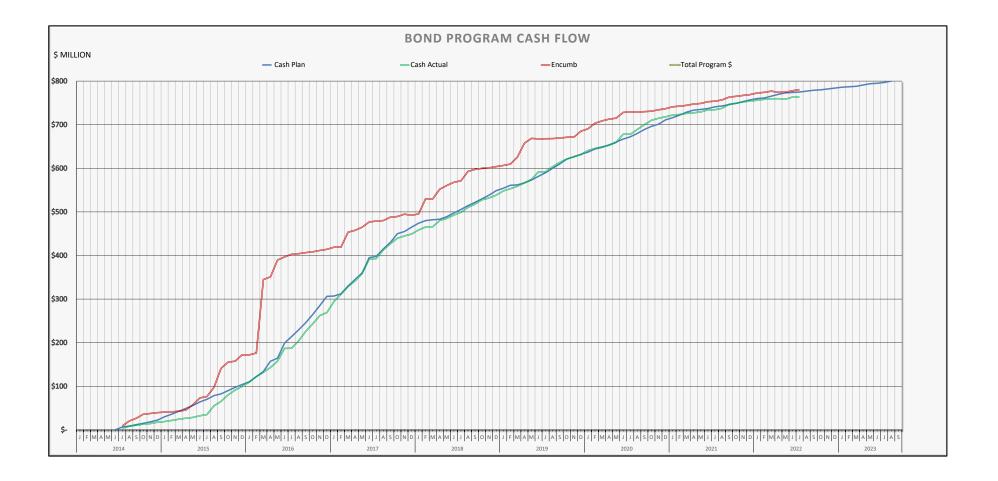

|         |                       |                       |                         |                                                                                                      |