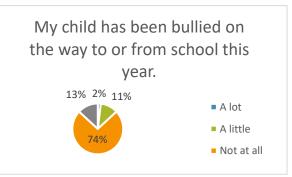

| My child has been bullied on the way to or from school this year. | Frequency | Valid<br>Percent |
|-------------------------------------------------------------------|-----------|------------------|
| A lot                                                             | 101       | 1.9              |
| A little                                                          | 585       | 11.2             |
| Not at all                                                        | 3849      | 73.7             |
| Don't know                                                        | 686       | 13.1             |
| Total                                                             | 5221      | 100.0            |