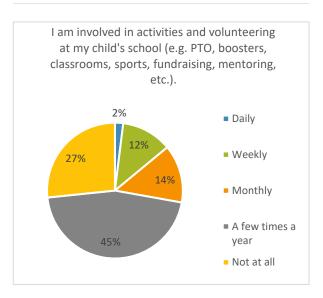

I am involved in activities and volunteering at my child's school (e.g. PTO, boosters, classrooms, sports, fundraising, Valid mentoring, etc.). Frequency Percent Daily 112 2.0 Weekly 689 12.0 Monthly 790 13.8 A few times a year 2604 45.5 Not at all 1523 26.6 Total 5718 100.0