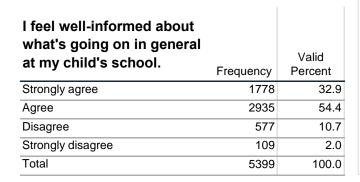

| I feel welcome and accepted at my child's school. | Frequency | Valid<br>Percent |
|---------------------------------------------------|-----------|------------------|
| Strongly agree                                    | 2750      | 48.2             |
| Agree                                             | 2659      | 46.6             |
| Disagree                                          | 244       | 4.3              |
| Strongly disagree                                 | 50        | 0.9              |
| Total                                             | 5703      | 100.0            |