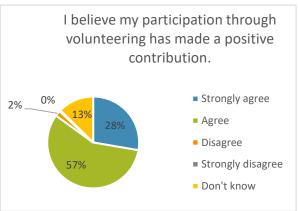

| I believe my participation<br>through volunteering has<br>made a positive |           | Valid   |
|---------------------------------------------------------------------------|-----------|---------|
| contribution.                                                             | Frequency | Percent |
| Strongly agree                                                            | 1154      | 27.7    |
| Agree                                                                     | 2384      | 57.3    |
| Disagree                                                                  | 80        | 1.9     |
| Strongly disagree                                                         | 19        | 0.5     |
| Don't know                                                                | 527       | 12.7    |
| Total                                                                     | 4164      | 100.0   |