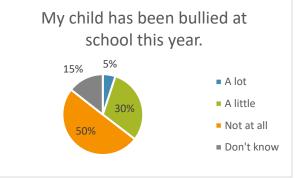

| My child has been bullied at school this year. | Frequency | Valid<br>Percent |
|------------------------------------------------|-----------|------------------|
| A lot                                          | 266       | 5.1              |
| A little                                       | 1586      | 30.3             |
| Not at all                                     | 2625      | 50.2             |
| Don't know                                     | 754       | 14.4             |
| Total                                          | 5231      | 100.0            |