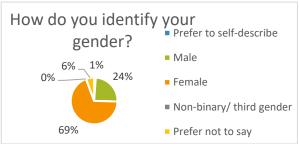

| (Optional) How do you identify your gender? | Frequency | Valid<br>Percent |
|---------------------------------------------|-----------|------------------|
| Prefer to self-describe                     | 55        | 1.1              |
| Male                                        | 1162      | 24.3             |
| Female                                      | 3299      | 68.9             |
| Non-binary/ third gender                    | 6         | 0.1              |
| Prefer not to say                           | 265       | 5.5              |
| Total                                       | 4787      | 100.0            |