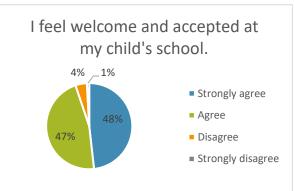

| I feel welcome and accepted at my child's school. | Frequency | Valid<br>Percent |
|---------------------------------------------------|-----------|------------------|
| Strongly agree                                    | 2750      | 48.2             |
| Agree                                             | 2659      | 46.6             |
| Disagree                                          | 244       | 4.3              |
| Strongly disagree                                 | 50        | 0.9              |
| Total                                             | 5703      | 100.0            |