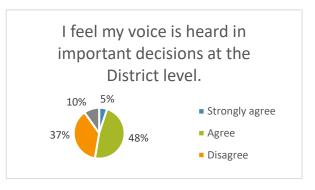

| I feel my voice is heard in important decisions at the District level. | Frequency | Valid<br>Percent |
|------------------------------------------------------------------------|-----------|------------------|
| Strongly agree                                                         | 253       | 5.1              |
| Agree                                                                  | 2370      | 47.6             |
| Disagree                                                               | 1867      | 37.5             |
| Strongly disagree                                                      | 487       | 9.8              |
| Total                                                                  | 4977      | 100.0            |