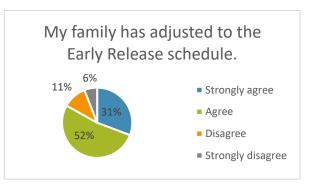

| My family has adjusted to the Early Release schedule. | Frequency | Valid<br>Percent |
|-------------------------------------------------------|-----------|------------------|
| Strongly agree                                        | 1649      | 30.7             |
| Agree                                                 | 2812      | 52.4             |
| Disagree                                              | 587       | 10.9             |
| Strongly disagree                                     | 317       | 5.9              |
| Total                                                 | 5365      | 100.0            |