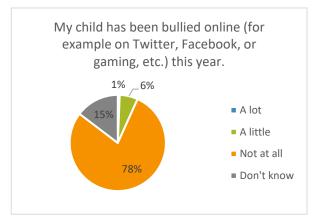

| My child has been bullied online (for example on Twitter, Facebook, or gaming, etc.) this year. | Frequency | Valid<br>Percent |
|-------------------------------------------------------------------------------------------------|-----------|------------------|
| A lot                                                                                           | 34        | 0.7              |
| A little                                                                                        | 318       | 6.1              |
| Not at all                                                                                      | 4104      | 78.6             |
| Don't know                                                                                      | 765       | 14.7             |
| Total                                                                                           | 5221      | 100.0            |