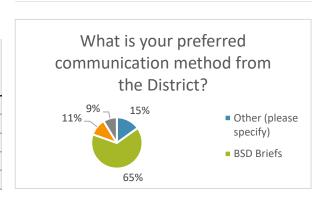

| What is your preferred communication method from the District? | Frequency | Valid<br>Percent |
|----------------------------------------------------------------|-----------|------------------|
| Other (please specify)                                         | 788       | 15.1             |
| BSD Briefs                                                     | 3411      | 65.4             |
| BSD website                                                    | 565       | 10.8             |
| Social media                                                   | 455       | 8.7              |
| Total                                                          | 5219      | 100.0            |