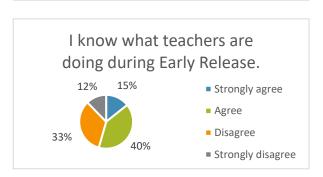

| i know what teachers are doing during Early | Frequency | Valid<br>Percent |
|---------------------------------------------|-----------|------------------|
| Strongly agree                              | 764       | 14.3             |
| Agree                                       | 2145      | 40.1             |
| Disagree                                    | 1779      | 33.3             |
| Strongly disagree                           | 655       | 12.3             |
| Total                                       | 5343      | 100.0            |