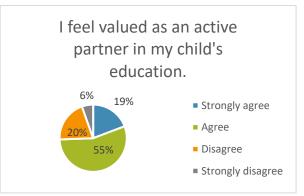

| I feel valued as an active partner in my child's education. | Frequency | Valid<br>Percent |
|-------------------------------------------------------------|-----------|------------------|
| Strongly agree                                              | 2092      | 36.8             |
| Agree                                                       | 2963      | 52.1             |
| Disagree                                                    | 528       | 9.3              |
| Strongly disagree                                           | 103       | 1.8              |
| Total                                                       | 5686      | 100.0            |