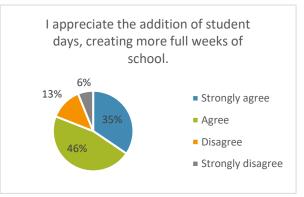

| I appreciate the addition of<br>student days, creating<br>more full weeks of school. | Frequency | Valid<br>Percent |
|--------------------------------------------------------------------------------------|-----------|------------------|
| Strongly agree                                                                       | 1809      | 34.5             |
| Agree                                                                                | 2436      | 46.4             |
| Disagree                                                                             | 679       | 12.9             |
| Strongly disagree                                                                    | 321       | 6.1              |
| Total                                                                                | 5245      | 100.0            |