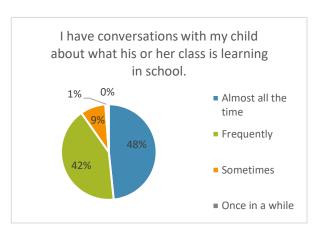

| I have conversations with<br>my child about what his or<br>her class is learning in | _         | Valid   |
|-------------------------------------------------------------------------------------|-----------|---------|
| school.                                                                             | Frequency | Percent |
| Almost all the time                                                                 | 2518      | 48.4    |
| Frequently                                                                          | 2182      | 41.9    |
| Sometimes                                                                           | 446       | 8.6     |
| Once in a while                                                                     | 39        | 0.7     |
| Almost never                                                                        | 22        | 0.4     |
| Total                                                                               | 5207      | 100.0   |