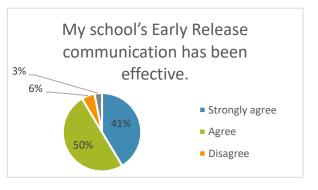

| My school's Early Release communication has been effective. | Frequency | Valid<br>Percent |
|-------------------------------------------------------------|-----------|------------------|
| Strongly agree                                              | 2212      | 41.4             |
| Agree                                                       | 2679      | 50.1             |
| Disagree                                                    | 291       | 5.4              |
| Strongly disagree                                           | 165       | 3.1              |
| Total                                                       | 5347      | 100.0            |