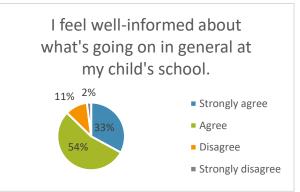

| I feel welcome and accepted at my child's school. | Frequency | Valid<br>Percent |
|---------------------------------------------------|-----------|------------------|
| Strongly agree                                    | 2750      | 48.2             |
| Agree                                             | 2659      | 46.6             |
| Disagree                                          | 244       | 4.3              |
| Strongly disagree                                 | 50        | 0.9              |
| Total                                             | 5703      | 100.0            |