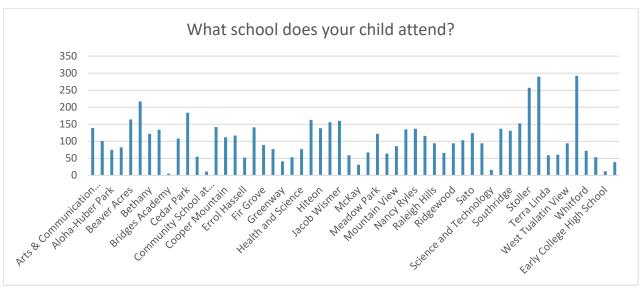

| I feel welcome and accepted at my child's school. | Frequency | Valid<br>Percent |
|---------------------------------------------------|-----------|------------------|
| Strongly agree                                    | 2750      | 48.2             |
| Agree                                             | 2659      | 46.6             |
| Disagree                                          | 244       | 4.3              |
| Strongly disagree                                 | 50        | 0.9              |
| Total                                             | 5703      | 100.0            |