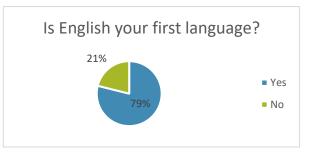

| (Optional) Is English your first language? | Frequency | Valid<br>Percent |
|--------------------------------------------|-----------|------------------|
| Yes                                        | 3748      | 78.8             |
| No                                         | 1003      | 21.1             |
| Total                                      | 4751      | 100.0            |