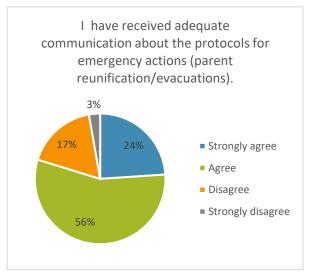

I have received adequate communication about the protocols for emergency actions (parent reunification/evacuations). Valid Frequency Percent Strongly agree 1258 24.0 Agree 2930 55.8 Disagree 918 17.5 Strongly disagree 145 2.8 Total 5251 100.0