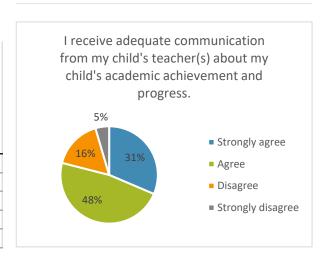

| I receive adequate<br>communication from my<br>child's teacher(s) about my<br>child's academic<br>achievement and progress. | Frequency | Valid<br>Percent |
|-----------------------------------------------------------------------------------------------------------------------------|-----------|------------------|
| Strongly agree                                                                                                              | 1691      | 31.4             |
| Agree                                                                                                                       | 2563      | 47.6             |
| Disagree                                                                                                                    | 886       | 16.5             |
| Strongly disagree                                                                                                           | 245       | 4.5              |
| Total                                                                                                                       | 5385      | 100.0            |