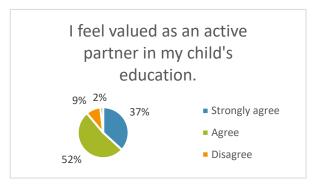

| I feel valued as an active partner in my child's education. | Frequency | Valid<br>Percent |
|-------------------------------------------------------------|-----------|------------------|
| Strongly agree                                              | 2092      | 36.8             |
| Agree                                                       | 2963      | 52.1             |
| Disagree                                                    | 528       | 9.3              |
| Strongly disagree                                           | 103       | 1.8              |
| Total                                                       | 5686      | 100.0            |