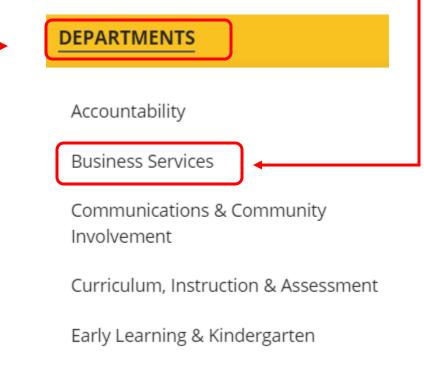

How to make monetary donations.

There are two methods of making monetary donations to the Beaverton School District Nutrition Services program

- 1. From the BSD Main page, hover over the "Departments" header at the top of the page.
- 2. Select "Business Services".

Equity & Inclusion

- 3. Expand the section labelled "Donations".
- 4. Click on the "Donate Here" button.

The Beaverton School District is fortunate to have strong support from parents, community members, and local businesses that support our schools by bringing opportunities and resources to the classrooms through donations, partnerships, and volunteering. Many community organizations and businesses already have avenues through which the donate.