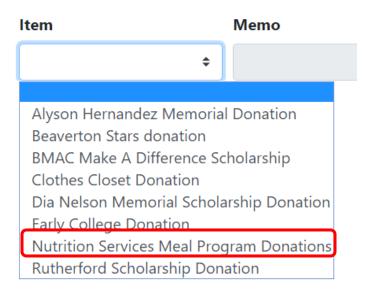

7. Select "Nutrition Services Meal Program Donations".

8. Enter the amount you would like to donate, and include a Memo, if you would like the funds applied in a specific way.

| Donations            |                           |      |        |             |
|----------------------|---------------------------|------|--------|-------------|
|                      |                           |      |        | Cart \$0.00 |
| School               | ltem                      | Memo | Amount |             |
| BEAVERTON SCHOOL D + | Nutrition Services Meal 🕈 |      | 0.00   | Buy         |
|                      |                           |      |        | Checkout    |