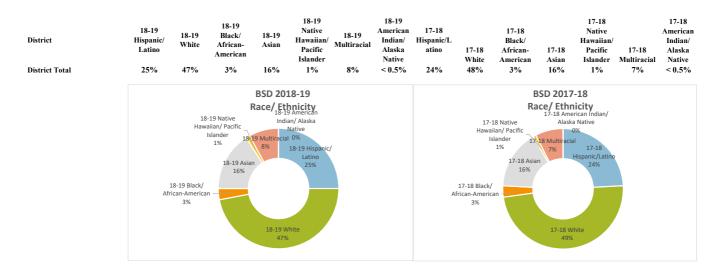

## BSD 2018-19 Race/ Ethnicity By School



| High School          | 18-19<br>Hispanic/<br>Latino | 18-19 White | 18-19 Black/<br>African-<br>American | 18-19 Asian | 18-19 Native<br>Hawaiian/<br>Pacific<br>Islander | 18-19<br>Multiracial | 18-19<br>American<br>Indian/<br>Alaska<br>Native | 17-18<br>Hispanic/<br>Latino | 17-18 White | 17-18 Black/<br>African-<br>American | 17-18 Asian | 17-18 Native<br>Hawaiian/<br>Pacific<br>Islander | 17-18<br>Multiracial | 17-18<br>American<br>Indian/<br>Alaska<br>Native |
|----------------------|------------------------------|-------------|--------------------------------------|-------------|--------------------------------------------------|----------------------|--------------------------------------------------|------------------------------|-------------|-----------------------------------