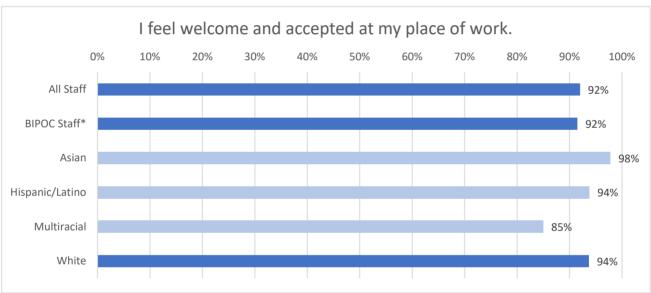

## 2021 Staff Climate Survey

1,328 respondents (29.8%)

| Percentage of staff who agree or strongly agree | I feel welcome and accepted at my place of work. | There are opportunities for my voice to be heard in schoolwide/ department-wide decision making.□ | I generally feel safe at my school<br>or department this year.□ |
|-------------------------------------------------|--------------------------------------------------|---------------------------------------------------------------------------------------------------|-----------------------------------------------------------------|
| All Staff                                       | 92%                                              | 79%                                                                                               | 91%                                                             |
| BIPOC Staff*                                    | 92%                                              | 85%                                                                                               | 92%                                                             |
| Asian                                           | 98%                                              | 87%                                                                                               | 98%                                                             |
| Hispanic/Latino                                 | 94%                                              | 87%                                                                                               | 94%                                                             |
| Multiracial                                     | 85%                                              | 83%                                                                                               | 88%                                                             |
| White                                           | 94%                                              | 81%                                                                                               | 92%                                                             |
| Male                                            | 95%                                              | 84%                                                                                               | 94%                                                             |
| Female                                          | 93%                                              | 80%                                                                                               | 91%                                                             |
| Other gender identification                     | 82%                                              | 64%                                                                                               | 64%                                                             |
| Heterosexual                                    | 93%                                              | 80%                                                                                               | 92%                                                             |
| LGBQ                                            | 95%                                              | 88%                                                                                               | 90%                                                             |