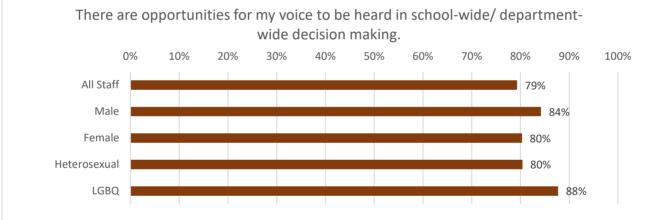

## 2021 Staff Climate Survey

1,328 respondents (29.8%)

| Percentage of staff who agree or strongly agree | I feel welcome and accepted at my place of work. | There are opportunities for my voice to be heard in schoolwide/ department-wide decision making.□ | I generally feel safe at my school<br>or department this year.□ |
|-------------------------------------------------|--------------------------------------------------|---------------------------------------------------------------------------------------------------|-----------------------------------------------------------------|
| All Staff                                       | 92%                                              | 79%                                                                                               | 91%                                                             |
| BIPOC Staff*                                    | 92%                                              | 85%                                                                                               | 92%                                                             |
| Asian                                           | 98%                                              | 87%                                                                                               | 98%                                                             |
| Hispanic/Latino                                 | 94%                                              | 87%                                                                                               | 94%                                                             |
| Multiracial                                     | 85%                                              | 83%                                                                                               | 88%                                                             |
| White                                           | 94%                                              | 81%                                                                                               | 92%                                                             |
| Male                                            | 95%                                              | 84%                                                                                               | 94%                                                             |
| Female                                          | 93%                                              | 80%                                                                                               | 91%                                                             |
| Other gender identification                     | 82%                                              | 64%                                                                                               | 64%                                                             |
| Heterosexual                                    | 93%                                              | 80%                                                                                               | 92%                                                             |
| LGBQ                                            | 95%                                              | 88%                                                                                               | 90%                                                             |