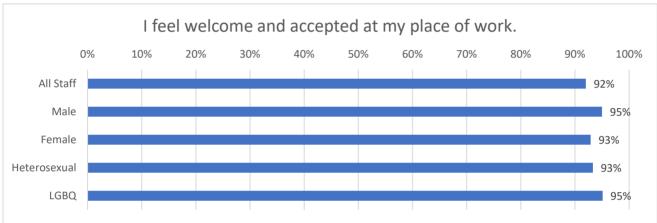

## 2021 Staff Climate Survey

1,328 respondents (29.8%)

| Percentage of staff who agree or strongly agree | I feel welcome and accepted at my place of work. | There are opportunities for my voice to be heard in schoolwide/ department-wide decision making.□ | I generally feel safe at my school<br>or department this year.□ |
|-------------------------------------------------|--------------------------------------------------|---------------------------------------------------------------------------------------------------|-----------------------------------------------------------------|
| All Staff                                       | 92%                                              | 79%                                                                                               | 91%                                                             |
| BIPOC Staff*                                    | 92%                                              | 85%                                                                                               | 92%                                                             |
| Asian                                           | 98%                                              | 87%                                                                                               | 98%                                                             |
| Hispanic/Latino                                 | 94%                                              | 87%                                                                                               | 94%                                                             |
| Multiracial                                     | 85%                                              | 83%                                                                                               | 88%                                                             |
| White                                           | 94%                                              | 81%                                                                                               | 92%                                                             |
| Male                                            | 95%                                              | 84%                                                                                               | 94%                                                             |
| Female                                          | 93%                                              | 80%                                                                                               | 91%                                                             |
| Other gender identification                     | 82%                                              | 64%                                                                                               | 64%                                                             |
| Heterosexual                                    | 93%                                              | 80%                                                                                               | 92%                                                             |
| LGBQ                                            | 95%                                              | 88%                                                                                               | 90%                                                             |