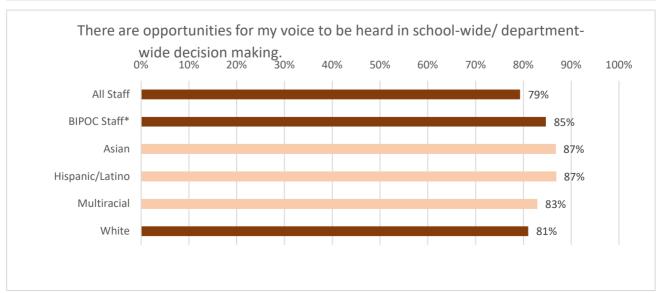

## 2021 Staff Climate Survey

1,328 respondents (29.8%)

| Percentage of staff who agree or strongly agree | I feel welcome and accepted at my place of work. | There are opportunities for my voice to be heard in schoolwide/ department-wide decision making.□ | I generally feel safe at my school<br>or department this year.□ |
|-------------------------------------------------|--------------------------------------------------|---------------------------------------------------------------------------------------------------|-----------------------------------------------------------------|
| All Staff                                       | 92%                                              | 79%                                                                                               | 91%                                                             |
| BIPOC Staff*                                    | 92%                                              | 85%                                                                                               | 92%                                                             |
| Asian                                           | 98%                                              | 87%                                                                                               | 98%                                                             |
| Hispanic/Latino                                 | 94%                                              | 87%                                                                                               | 94%                                                             |
| Multiracial                                     | 85%                                              | 83%                                                                                               | 88%                                                             |
| White                                           | 94%                                              | 81%                                                                                               | 92%                                                             |
| Male                                            | 95%                                              | 84%                                                                                               | 94%                                                             |
| Female                                          | 93%                                              | 80%                                                                                               | 91%                                                             |
| Other gender identification                     | 82%                                              | 64%                                                                                               | 64%                                                             |
| Heterosexual                                    | 93%                                              | 80%                                                                                               | 92%                                                             |
| LGBQ                                            | 95%                                              | 88%                                                                                               | 90%                                                             |