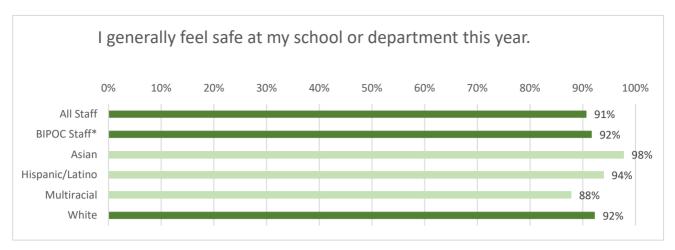

## 2021 Staff Climate Survey

1,328 respondents (29.8%)

| Percentage of staff who agree or strongly agree | I feel welcome and accepted at my place of work. | There are opportunities for my voice to be heard in schoolwide/ department-wide decision making.□ | I generally feel safe at my school<br>or department this year.□ |
|-------------------------------------------------|--------------------------------------------------|---------------------------------------------------------------------------------------------------|-----------------------------------------------------------------|
| All Staff                                       | 92%                                              | 79%                                                                                               | 91%                                                             |
| BIPOC Staff*                                    | 92%                                              | 85%                                                                                               | 92%                                                             |
| Asian                                           | 98%                                              | 87%                                                                                               | 98%                                                             |
| Hispanic/Latino                                 | 94%                                              | 87%                                                                                               | 94%                                                             |
| Multiracial                                     | 85%                                              | 83%                                                                                               | 88%                                                             |
| White                                           | 94%                                              | 81%                                                                                               | 92%                                                             |
| Male                                            | 95%                                              | 84%                                                                                               | 94%                                                             |
| Female                                          | 93%                                              | 80%                                                                                               | 91%                                                             |
| Other gender identification                     | 82%                                              | 64%                                                                                               | 64%                                                             |
| Heterosexual                                    | 93%                                              | 80%                                                                                               | 92%                                                             |
| LGBQ                                            | 95%                                              | 88%                                                                                               | 90%                                                             |