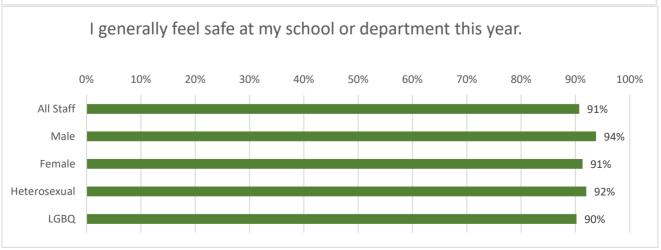

## 2021 Staff Climate Survey

1,328 respondents (29.8%)

| Percentage of staff who agree or strongly agree | I feel welcome and accepted at my place of work. | There are opportunities for my voice to be heard in schoolwide/ department-wide decision making.□ | I generally feel safe at my school<br>or department this year.□ |
|-------------------------------------------------|--------------------------------------------------|---------------------------------------------------------------------------------------------------|-----------------------------------------------------------------|
| All Staff                                       | 92%                                              | 79%                                                                                               | 91%                                                             |
| BIPOC Staff*                                    | 92%                                              | 85%                                                                                               | 92%                                                             |
| Asian                                           | 98%                                              | 87%                                                                                               | 98%                                                             |
| Hispanic/Latino                                 | 94%                                              | 87%                                                                                               | 94%                                                             |
| Multiracial                                     | 85%                                              | 83%                                                                                               | 88%                                                             |
| White                                           | 94%                                              | 81%                                                                                               | 92%                                                             |
| Male                                            | 95%                                              | 84%                                                                                               | 94%                                                             |
| Female                                          | 93%                                              | 80%                                                                                               | 91%                                                             |
| Other gender identification                     | 82%                                              | 64%                                                                                               | 64%                                                             |
| Heterosexual                                    | 93%                                              | 80%                                                                                               | 92%                                                             |
| LGBQ                                            | 95%                                              | 88%                                                                                               | 90%                                                             |