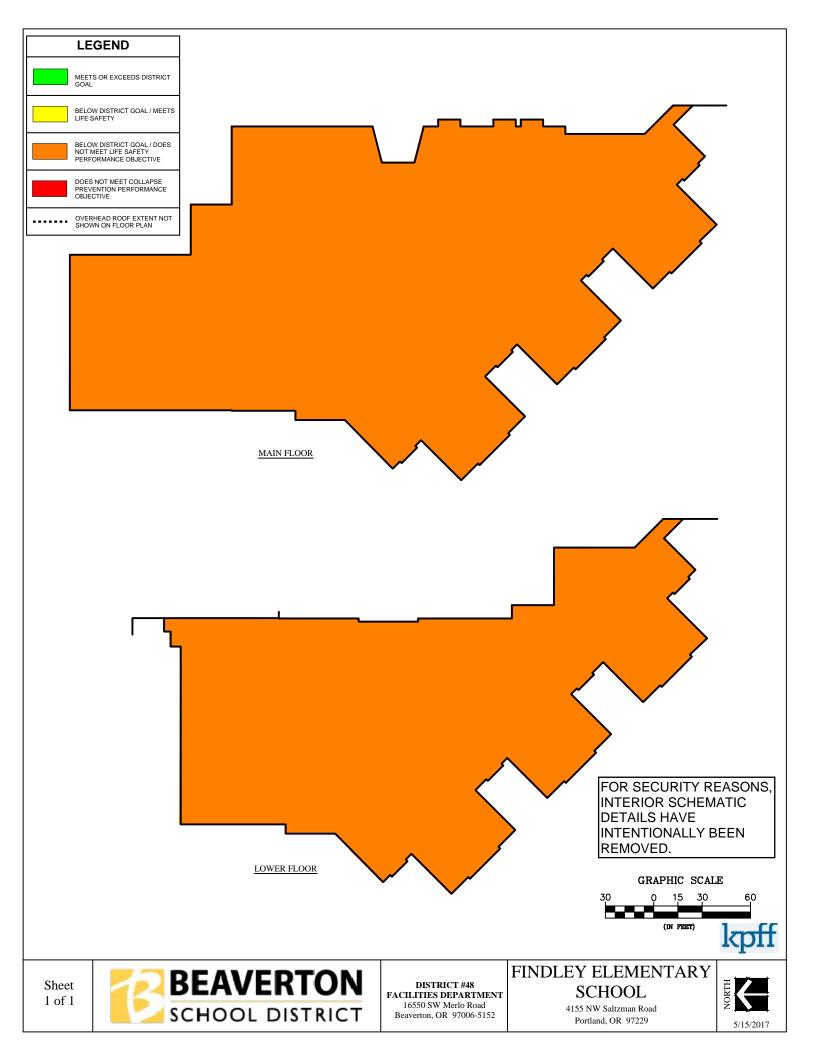

#### **Risk Zone Plans**

Appendix F consists of Risk Zone Plans for every campus building within the Beaverton School District that falls within the structural performance zones of ASCE 41-17: "Limited Safety (S-4)", "Collapse Prevention (S-5)" and "less than Collapse Prevention (S-6)". These risk plans are intended to show portions of the buildings that fall within the structural performance zones and the largest areas of concern for structural performance. Buildings that did not lie in the three above listed zones were not included in the risk zone plans as their entire structure meets either Life Safety or better structural performance level. The buildings with no risk zone plans consisted of: Aloha-Huber Park ES, Bonny Slope ES, Hazeldale ES, Sato ES, Springville ES, Vose ES, William Walker ES, Timberland MS, Mountainside HS, and the Arts & Communication ACMA. All risk zone plans were evaluated using only structural performance information, non-structural performance was not considered when creating these risk zones plans.

The Risk Zone Plan legend is shown below. The color coding is used to clearly illustrate the expected performance of each zone within each building. These colors are based on the colors used in Figure 3 of this report and match the structural performance criteria of each zone from that figure.

During or after a major seismic event, the zones shown in Red and Orange are expected to see the most structural damage, including the highest risk of collapse or partial collapse. Zones marked as Yellow meet the Life Safety performance criteria of ASCE 41-17. These zones of the building may see significant structural damage but partial or total collapse are both unlikely. Green zones represent zones of each building that were built to at least Risk Category III per recent codes and will see little to no structural damage. These zones typically only occur in a building or addition constructed after 2004. All zones should remain unoccupied after a major seismic event until they have been properly evaluated by a qualified engineer approved by the governing jurisdiction.