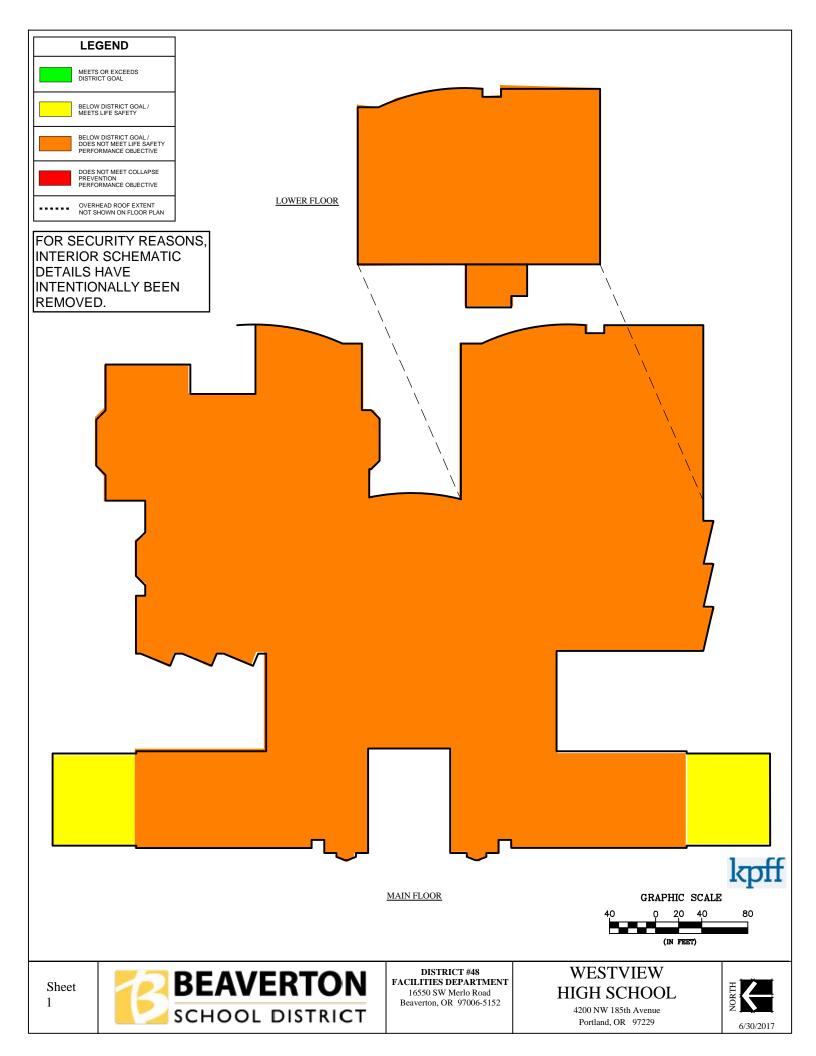

The Risk Zone Plan legend is shown below. The color coding is used to clearly illustrate the expected performance of each zone within each building. These colors are based on the colors used in Figure 3 of this report and match the structural performance criteria of each zone from that figure.

During or after a major seismic event, the zones shown in Red and Orange are expected to see the most structural damage, including the highest risk of collapse or partial collapse. Zones marked as Yellow meet the Life Safety performance criteria of ASCE 41-17. These zones of the building may see significant structural damage but partial or total collapse are both unlikely. Green zones represent zones of each building that were built to at least Risk Category III per recent codes and will see little to no structural damage. These zones typically only occur in a building or addition constructed after 2004. All zones should remain unoccupied after a major seismic event until they have been properly evaluated by a qualified engineer approved by the governing jurisdiction.