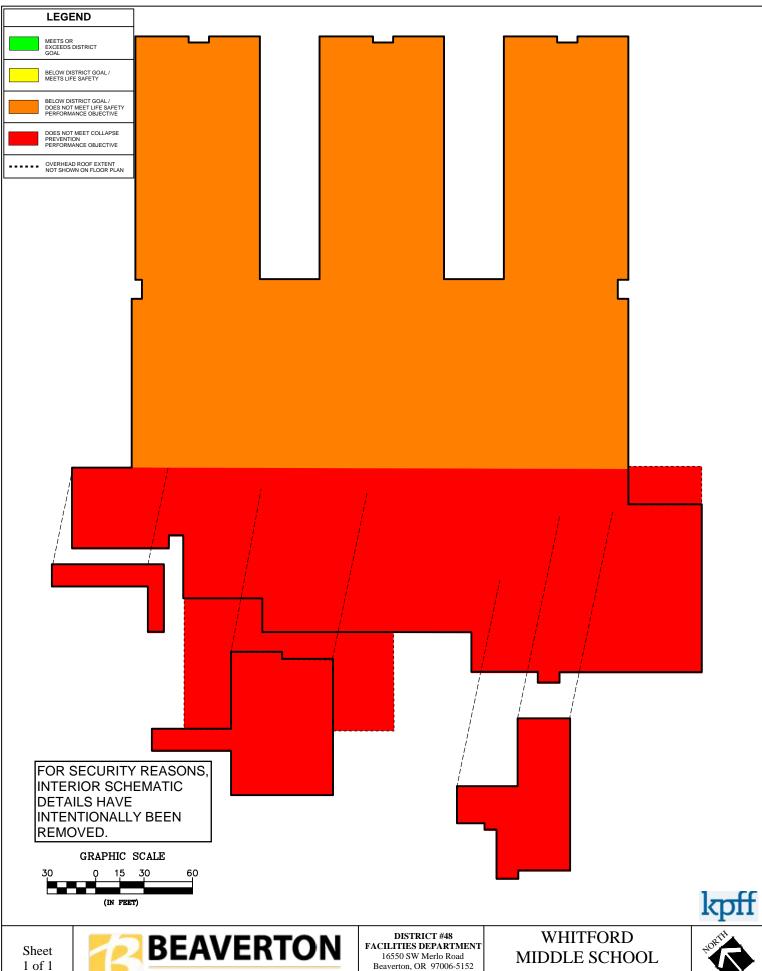

#### **Risk Zone Plans**

Appendix F consists of Risk Zone Plans for every campus building within the Beaverton School District that falls within the structural performance zones of ASCE 41-17: "Limited Safety (S-4)", "Collapse Prevention (S-5)" and "less than Collapse Prevention (S-6)". These risk plans are intended to show portions of the buildings that fall within the structural performance zones and the largest areas of concern for structural performance. Buildings that did not lie in the three above listed zones were not included in the risk zone plans as their entire structure meets either Life Safety or better structural performance level. The buildings with no risk zone plans consisted of: Aloha-Huber Park ES, Bonny Slope ES, Hazeldale ES, Sato ES, Springville ES, Vose ES, William Walker ES, Timberland MS, Mountainside HS, and the Arts & Communication ACMA. All risk zone plans were evaluated using only structural performance information, non-structural performance was not considered when creating these risk zones plans.

The Risk Zone Plan legend is shown below. The color coding is used to clearly illustrate the expected performance of each zone within each building. These colors are based on the colors used in Figure 3 of this report and match the structural performance criteria of each zone from that figure.

During or after a major seismic event, the zones shown in Red and Orange are expected to see the most structural damage, including the highest risk of collapse or partial collapse. Zones marked as Yellow meet the Life Safety performance criteria of ASCE 41-17. These zones of the building may see significant structural damage but partial or total collapse are both unlikely. Green zones represent zones of each building that were built to at least Risk Category III per recent codes and will see little to no structural damage. These zones typically only occur in a building or addition constructed after 2004. All zones should remain unoccupied after a major seismic event until they have been properly evaluated by a qualified engineer approved by the governing jurisdiction.