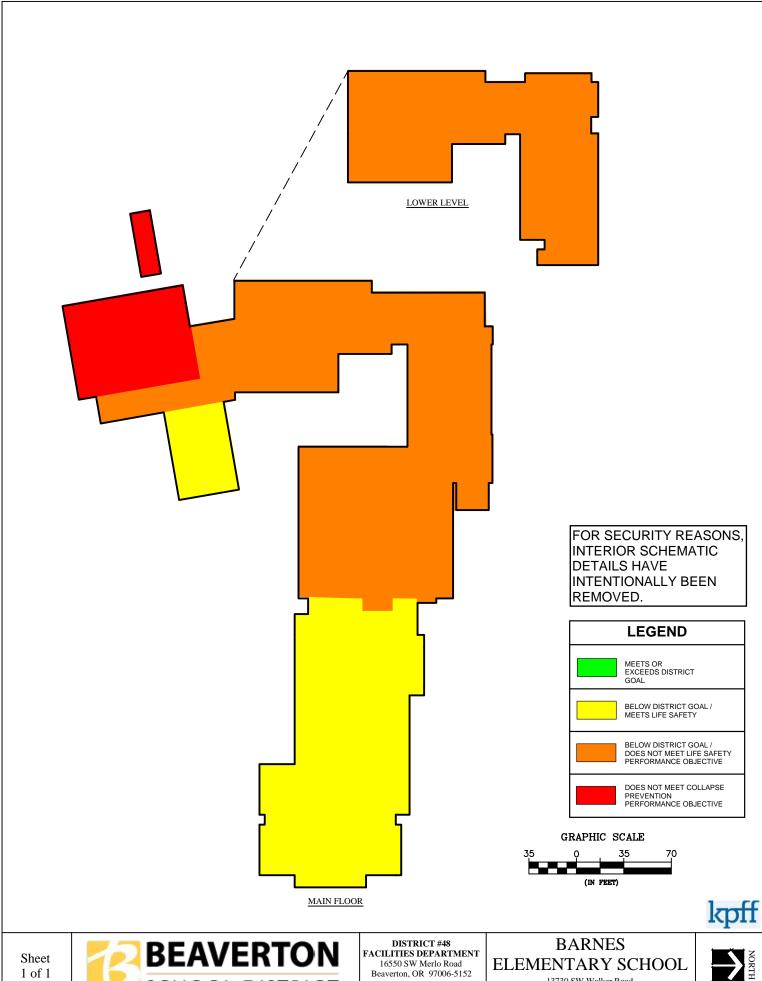

#### **Risk Zone Plans**

Appendix F consists of Risk Zone Plans for every campus building within the Beaverton School District that falls within the structural performance zones of ASCE 41-17: "Limited Safety (S-4)", "Collapse Prevention (S-5)" and "less than Collapse Prevention (S-6)". These risk plans are intended to show portions of the buildings that fall within the structural performance zones and the largest areas of concern for structural performance. Buildings that did not lie in the three above listed zones were not included in the risk zone plans as their entire structure meets either Life Safety or better structural performance level. The buildings with no risk zone plans consisted of: Aloha-Huber Park ES, Bonny Slope ES, Hazeldale ES, Sato ES, Springville ES, Vose ES, William Walker ES, Timberland MS, Mountainside HS, and the Arts & Communication ACMA. All risk zone plans were evaluated using only structural performance information, non-structural performance was not considered when creating these risk zones plans.

The Risk Zone Plan legend is shown below. The color coding is used to clearly illustrate the expected performance of each zone within each building. These colors are based on the colors used in Figure 3 of this report and match the structural performance criteria of each zone from that figure.

During or after a major seismic event, the zones shown in Red and Orange are expected to see the most structural damage, including the highest risk of collapse or partial collapse. Zones marked as Yellow meet the Life Safety performance criteria of ASCE 41-17. These zones of the building may see significant structural damage but partial or total collapse are both unlikely. Green zones represent zones of each building that were built to at least Risk Category III per recent codes and will see little to no structural damage. These zones typically only occur in a building or addition constructed after 2004. All zones should remain unoccupied after a major seismic event until they have been properly evaluated by a qualified engineer approved by the governing jurisdiction.

7935 SW Scholls Ferry Road Beaverton, OR 97008-6665

13000 SW 2nd Street Beaverton, OR 97005-2615

5/12/2017

Beaverton, OR 97005-2615

**LEGEND** FOR SECURITY REASONS, INTERIOR SCHEMATIC MEETS OR EXCEEDS DISTRICT GOAL **DETAILS HAVE** INTENTIONALLY BEEN BELOW DISTRICT GOAL / MEETS LIFE SAFETY REMOVED. BELOW DISTRICT GOAL / DOES NOT MEET LIFE SAFETY PERFORMANCE OBJECTIVE DOES NOT MEET COLLAPSE PREVENTION PERFORMANCE OBJECTIVE OVERHEAD ROOF EXTENT NOT SHOWN ON FLOOR PLAN