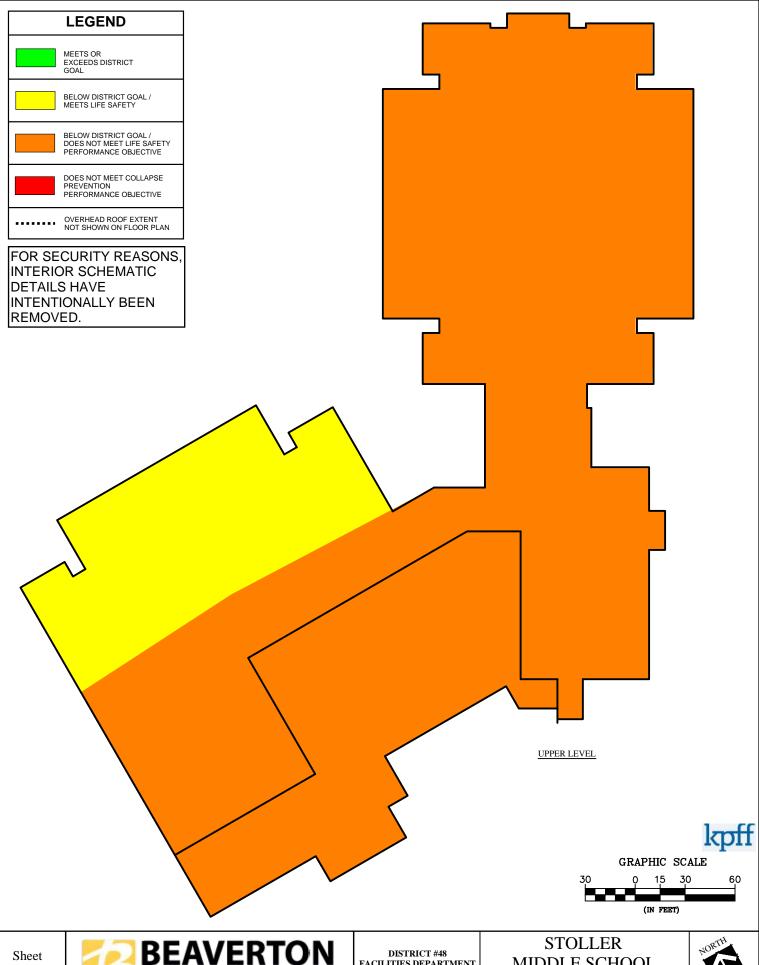

#### **Risk Zone Plans**

Appendix F consists of Risk Zone Plans for every campus building within the Beaverton School District that falls within the structural performance zones of ASCE 41-17: "Limited Safety (S-4)", "Collapse Prevention (S-5)" and "less than Collapse Prevention (S-6)". These risk plans are intended to show portions of the buildings that fall within the structural performance zones and the largest areas of concern for structural performance. Buildings that did not lie in the three above listed zones were not included in the risk zone plans as their entire structure meets either Life Safety or better structural performance level. The buildings with no risk zone plans consisted of: Aloha-Huber Park ES, Bonny Slope ES, Hazeldale ES, Sato ES, Springville ES, Vose ES, William Walker ES, Timberland MS, Mountainside HS, and the Arts & Communication ACMA. All risk zone plans were evaluated using only structural performance information, non-structural performance was not considered when creating these risk zones plans.

The Risk Zone Plan legend is shown below. The color coding is used to clearly illustrate the expected performance of each zone within each building. These colors are based on the colors used in Figure 3 of this report and match the structural performance criteria of each zone from that figure.

During or after a major seismic event, the zones shown in Red and Orange are expected to see the most structural damage, including the highest risk of collapse or partial collapse. Zones marked as Yellow meet the Life Safety performance criteria of ASCE 41-17. These zones of the building may see significant structural damage but partial or total collapse are both unlikely. Green zones represent zones of each building that were built to at least Risk Category III per recent codes and will see little to no structural damage. These zones typically only occur in a building or addition constructed after 2004. All zones should remain unoccupied after a major seismic event until they have been properly evaluated by a qualified engineer approved by the governing jurisdiction.