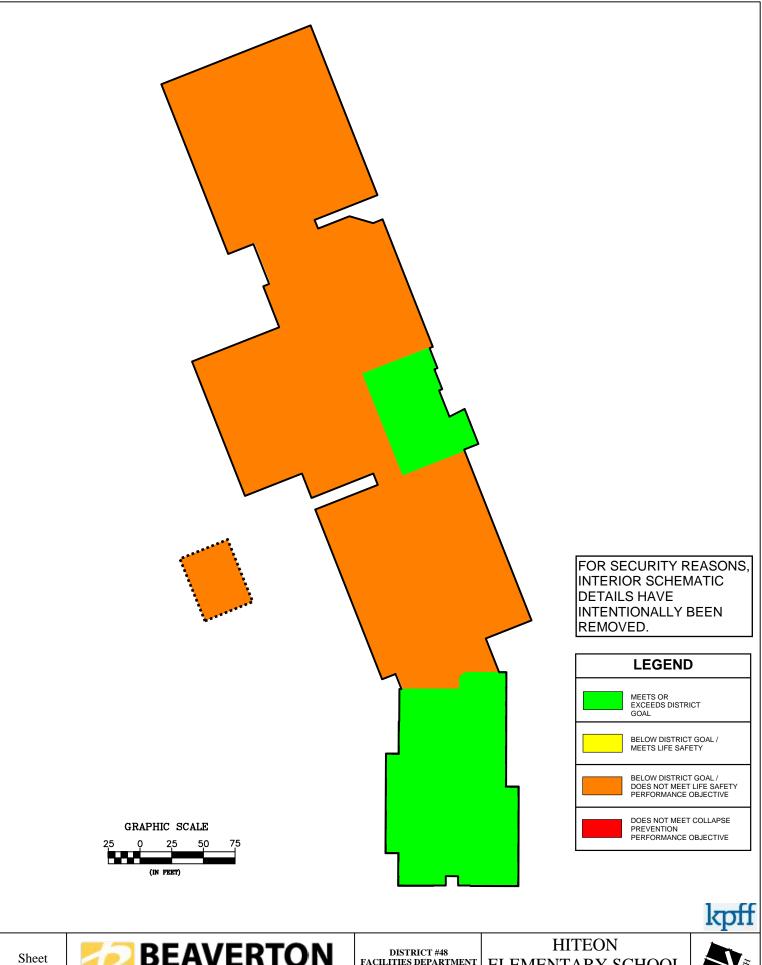

#### **Risk Zone Plans**

Appendix F consists of Risk Zone Plans for every campus building within the Beaverton School District that falls within the structural performance zones of ASCE 41-17: "Limited Safety (S-4)", "Collapse Prevention (S-5)" and "less than Collapse Prevention (S-6)". These risk plans are intended to show portions of the buildings that fall within the structural performance zones and the largest areas of concern for structural performance. Buildings that did not lie in the three above listed zones were not included in the risk zone plans as their entire structure meets either Life Safety or better structural performance level. The buildings with no risk zone plans consisted of: Aloha-Huber Park ES, Bonny Slope ES, Hazeldale ES, Sato ES, Springville ES, Vose ES, William Walker ES, Timberland MS, Mountainside HS, and the Arts & Communication ACMA. All risk zone plans were evaluated using only structural performance information, non-structural performance was not considered when creating these risk zones plans.

The Risk Zone Plan legend is shown below. The color coding is used to clearly illustrate the expected performance of each zone within each building. These colors are based on the colors used in Figure 3 of this report and match the structural performance criteria of each zone from that figure.

During or after a major seismic event, the zones shown in Red and Orange are expected to see the most structural damage, including the highest risk of collapse or partial collapse. Zones marked as Yellow meet the Life Safety performance criteria of ASCE 41-17. These zones of the building may see significant structural damage but partial or total collapse are both unlikely. Green zones represent zones of each building that were built to at least Risk Category III per recent codes and will see little to no structural damage. These zones typically only occur in a building or addition constructed after 2004. All zones should remain unoccupied after a major seismic event until they have been properly evaluated by a qualified engineer approved by the governing jurisdiction.