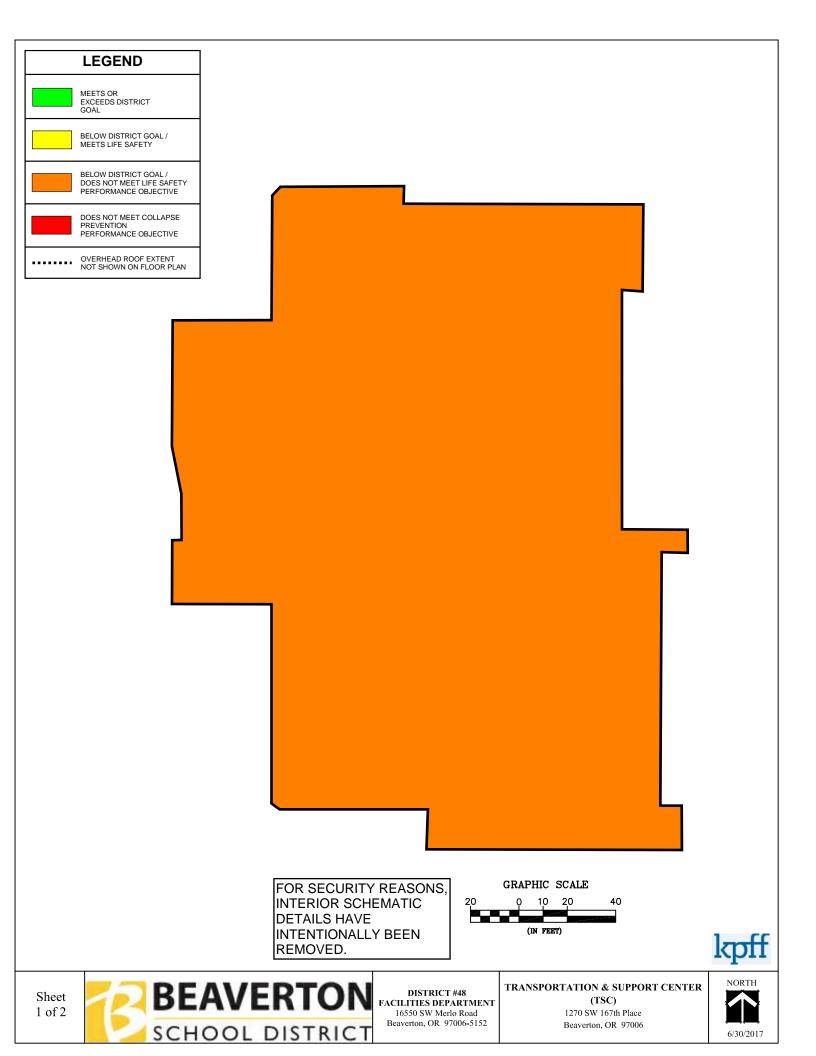

#### **Risk Zone Plans**

Appendix F consists of Risk Zone Plans for every campus building within the Beaverton School District that falls within the structural performance zones of ASCE 41-17: "Limited Safety (S-4)", "Collapse Prevention (S-5)" and "less than Collapse Prevention (S-6)". These risk plans are intended to show portions of the buildings that fall within the structural performance zones and the largest areas of concern for structural performance. Buildings that did not lie in the three above listed zones were not included in the risk zone plans as their entire structure meets either Life Safety or better structural performance level. The buildings with no risk zone plans consisted of: Aloha-Huber Park ES, Bonny Slope ES, Hazeldale ES, Sato ES, Springville ES, Vose ES, William Walker ES, Timberland MS, Mountainside HS, and the Arts & Communication ACMA. All risk zone plans were evaluated using only structural performance information, non-structural performance was not considered when creating these risk zones plans.

The Risk Zone Plan legend is shown below. The color coding is used to clearly illustrate the expected performance of each zone within each building. These colors are based on the colors used in Figure 3 of this report and match the structural performance criteria of each zone from that figure.

During or after a major seismic event, the zones shown in Red and Orange are expected to see the most structural damage, including the highest risk of collapse or partial collapse. Zones marked as Yellow meet the Life Safety performance criteria of ASCE 41-17. These zones of the building may see significant structural damage but partial or total collapse are both unlikely. Green zones represent zones of each building that were built to at least Risk Category III per recent codes and will see little to no structural damage. These zones typically only occur in a building or addition constructed after 2004. All zones should remain unoccupied after a major seismic event until they have been properly evaluated by a qualified engineer approved by the governing jurisdiction.

## **MEZZANINE**

FOR SECURITY REASONS, INTERIOR SCHEMATIC DETAILS HAVE INTENTIONALLY BEEN REMOVED.

Sheet 2 of 2

DISTRICT #48 FACILITIES DEPARTMENT 16550 SW Merlo Road Beaverton, OR 97006-5152 TRANSPORTATION & SUPPORT CENTER (TSC)

1270 SW 167th Place Beaverton, OR 97006

DETAILS HAVE INTENTIONALLY BEEN REMOVED.

MAIN FLOOR

UPPER FLOOR

**TRANSPORTATION ALLEN** 

> 10420 SW Allen Boulevard Beaverton, OR 97005

DISTRICT #48
FACILITIES DEPARTMENT
16550 SW Merlo Road
Beaverton, OR 97006-5152