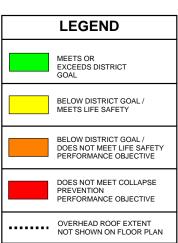

The Risk Zone Plan legend is shown below. The color coding is used to clearly illustrate the expected performance of each zone within each building. These colors are based on the colors used in Figure 3 of this report and match the structural performance criteria of each zone from that figure.

During or after a major seismic event, the zones shown in Red and Orange are expected to see the most structural damage, including the highest risk of collapse or partial collapse. Zones marked as Yellow meet the Life Safety performance criteria of ASCE 41-17. These zones of the building may see significant structural damage but partial or total collapse are both unlikely. Green zones represent zones of each building that were built to at least Risk Category III per recent codes and will see little to no structural damage. These zones typically only occur in a building or addition constructed after 2004. All zones should remain unoccupied after a major seismic event until they have been properly evaluated by a qualified engineer approved by the governing jurisdiction.