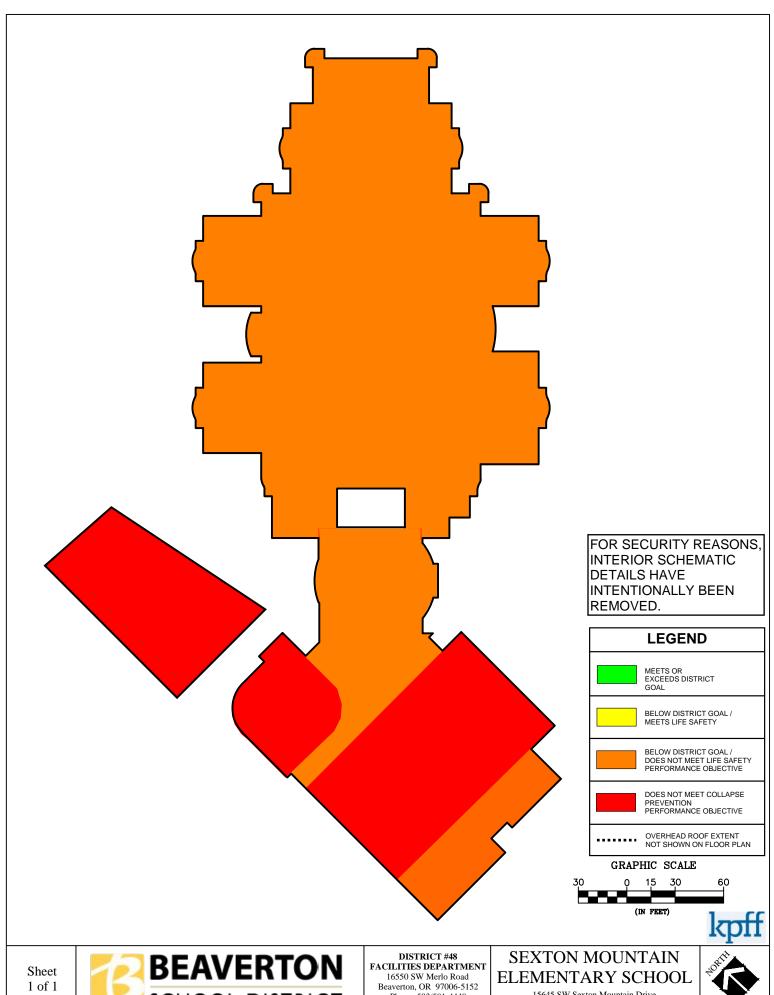

#### **Risk Zone Plans**

Appendix F consists of Risk Zone Plans for every campus building within the Beaverton School District that falls within the structural performance zones of ASCE 41-17: "Limited Safety (S-4)", "Collapse Prevention (S-5)" and "less than Collapse Prevention (S-6)". These risk plans are intended to show portions of the buildings that fall within the structural performance zones and the largest areas of concern for structural performance. Buildings that did not lie in the three above listed zones were not included in the risk zone plans as their entire structure meets either Life Safety or better structural performance level. The buildings with no risk zone plans consisted of: Aloha-Huber Park ES, Bonny Slope ES, Hazeldale ES, Sato ES, Springville ES, Vose ES, William Walker ES, Timberland MS, Mountainside HS, and the Arts & Communication ACMA. All risk zone plans were evaluated using only structural performance information, non-structural performance was not considered when creating these risk zones plans.

The Risk Zone Plan legend is shown below. The color coding is used to clearly illustrate the expected performance of each zone within each building. These colors are based on the colors used in Figure 3 of this report and match the structural performance criteria of each zone from that figure.

During or after a major seismic event, the zones shown in Red and Orange are expected to see the most structural damage, including the highest risk of collapse or partial collapse. Zones marked as Yellow meet the Life Safety performance criteria of ASCE 41-17. These zones of the building may see significant structural damage but partial or total collapse are both unlikely. Green zones represent zones of each building that were built to at least Risk Category III per recent codes and will see little to no structural damage. These zones typically only occur in a building or addition constructed after 2004. All zones should remain unoccupied after a major seismic event until they have been properly evaluated by a qualified engineer approved by the governing jurisdiction.

1 of 1

4125 NW 185th Portland, OR 97229-3006

Phone: 503/591-4449 Fax: 503/591-4484

15645 SW Sexton Mountain Drive Beaverton, OR 97007

16550 SW Merlo Road Beaverton, OR 97006-5152

1998 NW 143rd Avenue Portland, OR 97229