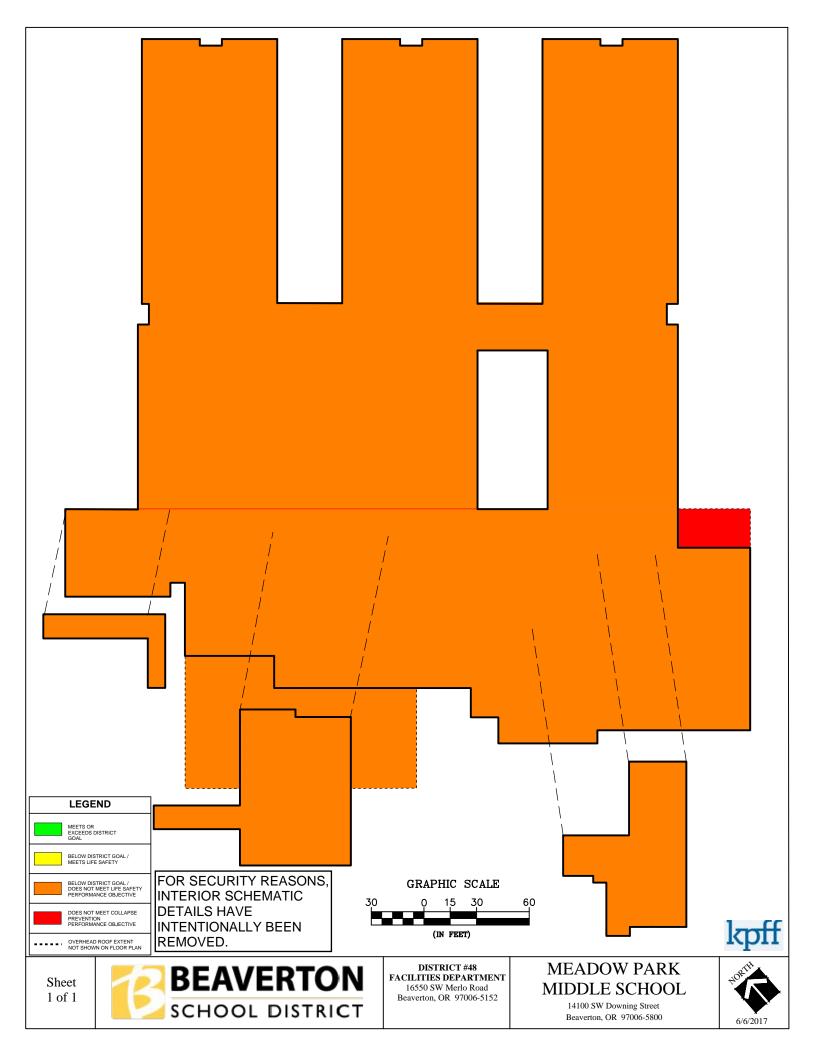

#### **Risk Zone Plans**

Appendix F consists of Risk Zone Plans for every campus building within the Beaverton School District that falls within the structural performance zones of ASCE 41-17: "Limited Safety (S-4)", "Collapse Prevention (S-5)" and "less than Collapse Prevention (S-6)". These risk plans are intended to show portions of the buildings that fall within the structural performance zones and the largest areas of concern for structural performance. Buildings that did not lie in the three above listed zones were not included in the risk zone plans as their entire structure meets either Life Safety or better structural performance level. The buildings with no risk zone plans consisted of: Aloha-Huber Park ES, Bonny Slope ES, Hazeldale ES, Sato ES, Springville ES, Vose ES, William Walker ES, Timberland MS, Mountainside HS, and the Arts & Communication ACMA. All risk zone plans were evaluated using only structural performance information, non-structural performance was not considered when creating these risk zones plans.

The Risk Zone Plan legend is shown below. The color coding is used to clearly illustrate the expected performance of each zone within each building. These colors are based on the colors used in Figure 3 of this report and match the structural performance criteria of each zone from that figure.

During or after a major seismic event, the zones shown in Red and Orange are expected to see the most structural damage, including the highest risk of collapse or partial collapse. Zones marked as Yellow meet the Life Safety performance criteria of ASCE 41-17. These zones of the building may see significant structural damage but partial or total collapse are both unlikely. Green zones represent zones of each building that were built to at least Risk Category III per recent codes and will see little to no structural damage. These zones typically only occur in a building or addition constructed after 2004. All zones should remain unoccupied after a major seismic event until they have been properly evaluated by a qualified engineer approved by the governing jurisdiction.