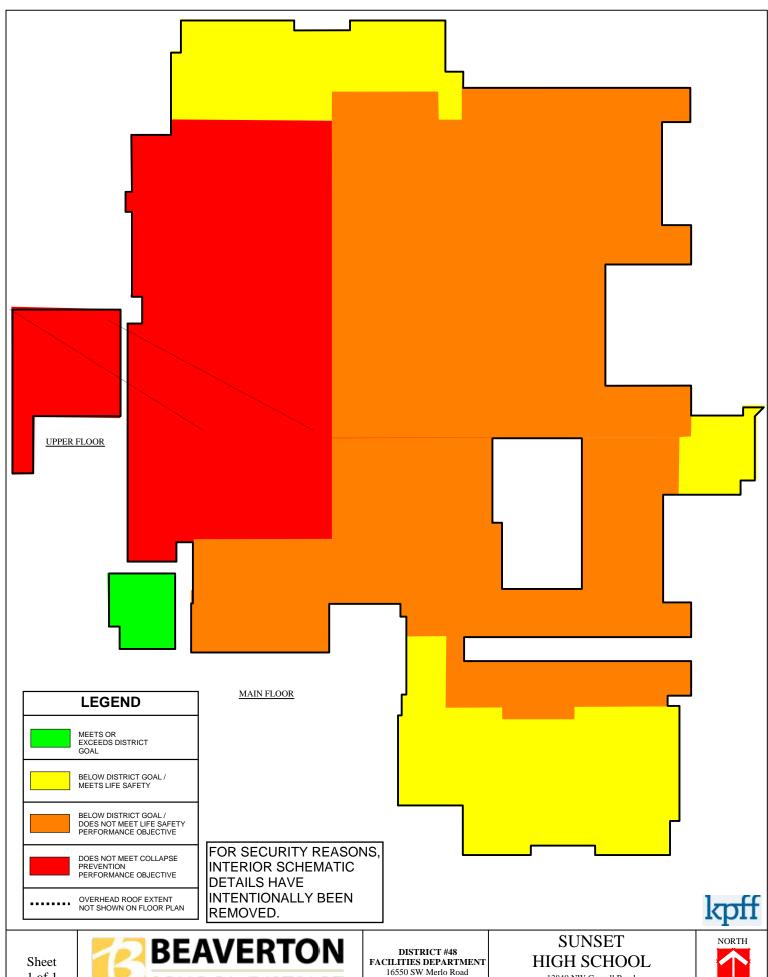

#### **Risk Zone Plans**

Appendix F consists of Risk Zone Plans for every campus building within the Beaverton School District that falls within the structural performance zones of ASCE 41-17: "Limited Safety (S-4)", "Collapse Prevention (S-5)" and "less than Collapse Prevention (S-6)". These risk plans are intended to show portions of the buildings that fall within the structural performance zones and the largest areas of concern for structural performance. Buildings that did not lie in the three above listed zones were not included in the risk zone plans as their entire structure meets either Life Safety or better structural performance level. The buildings with no risk zone plans consisted of: Aloha-Huber Park ES, Bonny Slope ES, Hazeldale ES, Sato ES, Springville ES, Vose ES, William Walker ES, Timberland MS, Mountainside HS, and the Arts & Communication ACMA. All risk zone plans were evaluated using only structural performance information, non-structural performance was not considered when creating these risk zones plans.

The Risk Zone Plan legend is shown below. The color coding is used to clearly illustrate the expected performance of each zone within each building. These colors are based on the colors used in Figure 3 of this report and match the structural performance criteria of each zone from that figure.

During or after a major seismic event, the zones shown in Red and Orange are expected to see the most structural damage, including the highest risk of collapse or partial collapse. Zones marked as Yellow meet the Life Safety performance criteria of ASCE 41-17. These zones of the building may see significant structural damage but partial or total collapse are both unlikely. Green zones represent zones of each building that were built to at least Risk Category III per recent codes and will see little to no structural damage. These zones typically only occur in a building or addition constructed after 2004. All zones should remain unoccupied after a major seismic event until they have been properly evaluated by a qualified engineer approved by the governing jurisdiction.

Beaverton, OR 97008

Beaverton, OR 97008

Beaverton, OR 97006-5152

13840 NW Cornell Road Portland, OR 97229-5403

T BUILDING

DISTRICT #48 FACILITIES DEPARTMENT 16550 SW Merlo Road Beaverton, OR 97006-5152 SUNSET HIGH SCHOOL