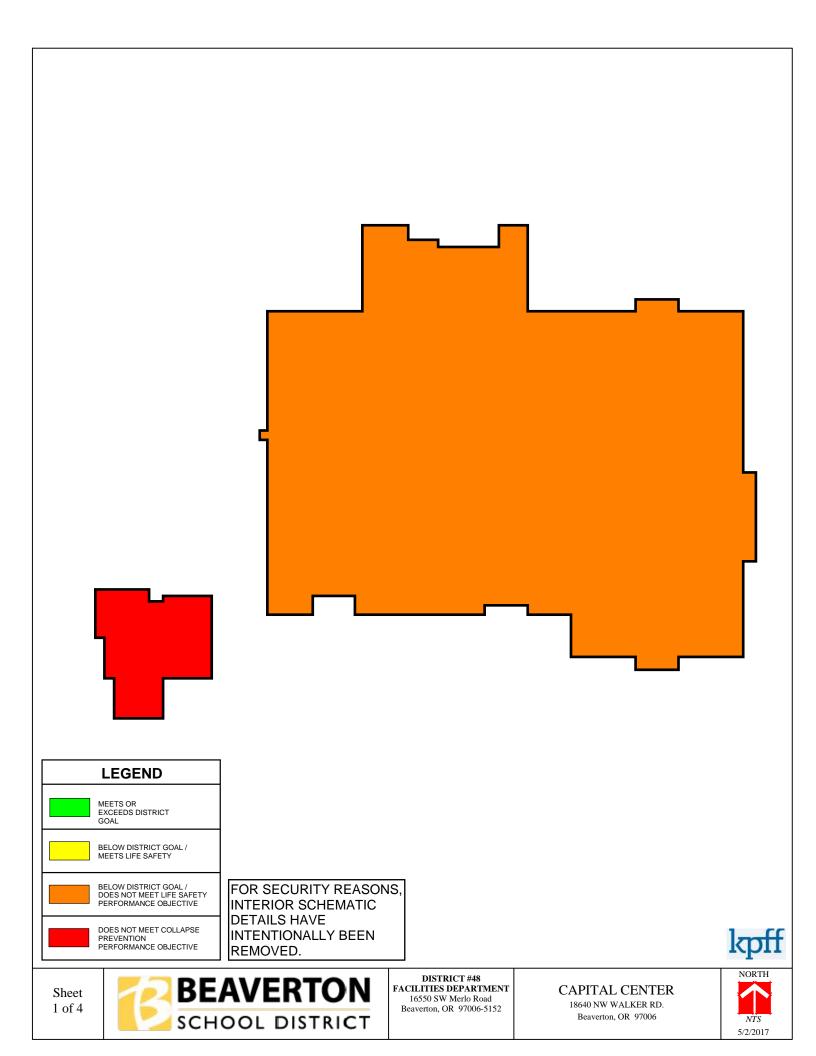

#### **Risk Zone Plans**

Appendix F consists of Risk Zone Plans for every campus building within the Beaverton School District that falls within the structural performance zones of ASCE 41-17: "Limited Safety (S-4)", "Collapse Prevention (S-5)" and "less than Collapse Prevention (S-6)". These risk plans are intended to show portions of the buildings that fall within the structural performance zones and the largest areas of concern for structural performance. Buildings that did not lie in the three above listed zones were not included in the risk zone plans as their entire structure meets either Life Safety or better structural performance level. The buildings with no risk zone plans consisted of: Aloha-Huber Park ES, Bonny Slope ES, Hazeldale ES, Sato ES, Springville ES, Vose ES, William Walker ES, Timberland MS, Mountainside HS, and the Arts & Communication ACMA. All risk zone plans were evaluated using only structural performance information, non-structural performance was not considered when creating these risk zones plans.

The Risk Zone Plan legend is shown below. The color coding is used to clearly illustrate the expected performance of each zone within each building. These colors are based on the colors used in Figure 3 of this report and match the structural performance criteria of each zone from that figure.

During or after a major seismic event, the zones shown in Red and Orange are expected to see the most structural damage, including the highest risk of collapse or partial collapse. Zones marked as Yellow meet the Life Safety performance criteria of ASCE 41-17. These zones of the building may see significant structural damage but partial or total collapse are both unlikely. Green zones represent zones of each building that were built to at least Risk Category III per recent codes and will see little to no structural damage. These zones typically only occur in a building or addition constructed after 2004. All zones should remain unoccupied after a major seismic event until they have been properly evaluated by a qualified engineer approved by the governing jurisdiction.

McKinley OPTION SCHOOLS

Montclair Capital Center

Nancy Ryles International School of Beaverton (ISB)

Oak Hills Merlo Station
Raleigh Hills Terra Nova
Raleigh Park SUPPORT FACILITIES

Ridgewood Administration Center