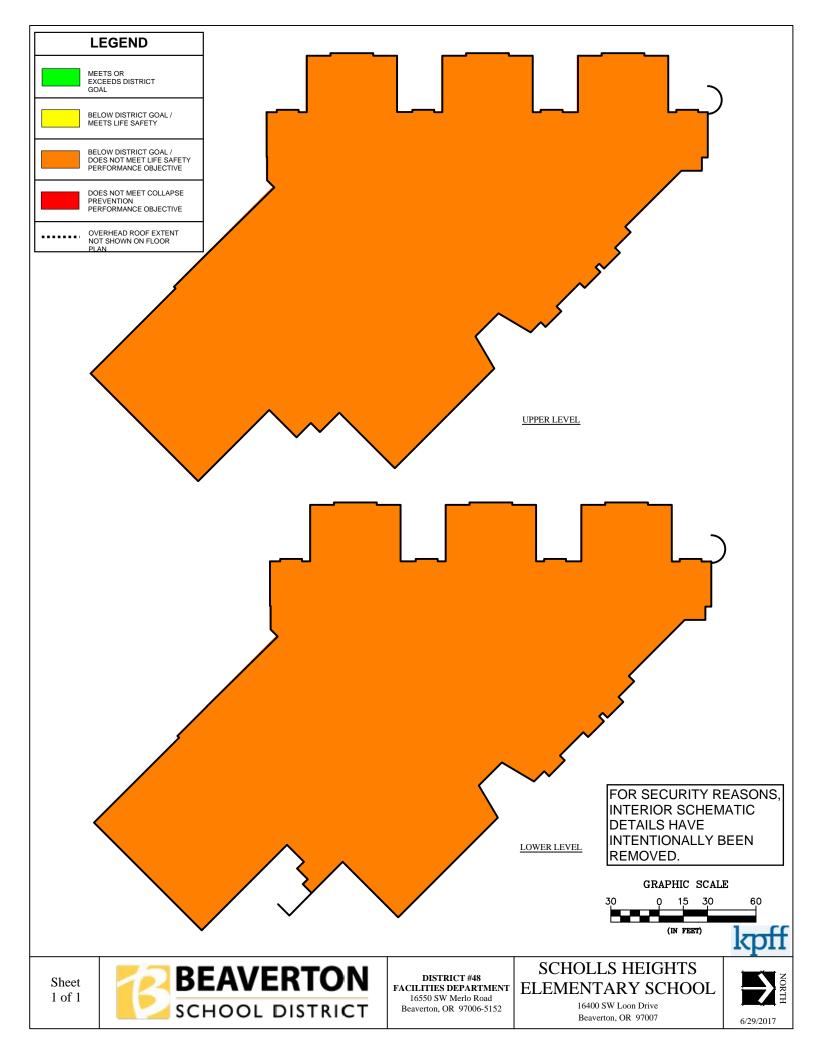

#### **Risk Zone Plans**

Appendix F consists of Risk Zone Plans for every campus building within the Beaverton School District that falls within the structural performance zones of ASCE 41-17: "Limited Safety (S-4)", "Collapse Prevention (S-5)" and "less than Collapse Prevention (S-6)". These risk plans are intended to show portions of the buildings that fall within the structural performance zones and the largest areas of concern for structural performance. Buildings that did not lie in the three above listed zones were not included in the risk zone plans as their entire structure meets either Life Safety or better structural performance level. The buildings with no risk zone plans consisted of: Aloha-Huber Park ES, Bonny Slope ES, Hazeldale ES, Sato ES, Springville ES, Vose ES, William Walker ES, Timberland MS, Mountainside HS, and the Arts & Communication ACMA. All risk zone plans were evaluated using only structural performance information, non-structural performance was not considered when creating these risk zones plans.

The Risk Zone Plan legend is shown below. The color coding is used to clearly illustrate the expected performance of each zone within each building. These colors are based on the colors used in Figure 3 of this report and match the structural performance criteria of each zone from that figure.

During or after a major seismic event, the zones shown in Red and Orange are expected to see the most structural damage, including the highest risk of collapse or partial collapse. Zones marked as Yellow meet the Life Safety performance criteria of ASCE 41-17. These zones of the building may see significant structural damage but partial or total collapse are both unlikely. Green zones represent zones of each building that were built to at least Risk Category III per recent codes and will see little to no structural damage. These zones typically only occur in a building or addition constructed after 2004. All zones should remain unoccupied after a major seismic event until they have been properly evaluated by a qualified engineer approved by the governing jurisdiction.