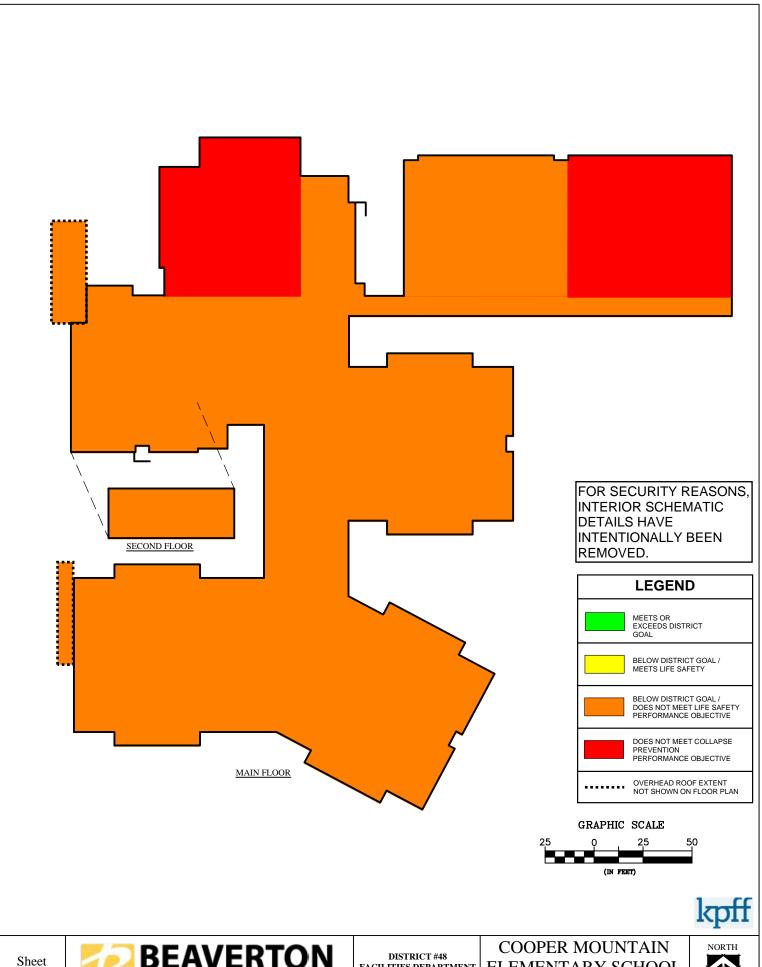

#### **Risk Zone Plans**

Appendix F consists of Risk Zone Plans for every campus building within the Beaverton School District that falls within the structural performance zones of ASCE 41-17: "Limited Safety (S-4)", "Collapse Prevention (S-5)" and "less than Collapse Prevention (S-6)". These risk plans are intended to show portions of the buildings that fall within the structural performance zones and the largest areas of concern for structural performance. Buildings that did not lie in the three above listed zones were not included in the risk zone plans as their entire structure meets either Life Safety or better structural performance level. The buildings with no risk zone plans consisted of: Aloha-Huber Park ES, Bonny Slope ES, Hazeldale ES, Sato ES, Springville ES, Vose ES, William Walker ES, Timberland MS, Mountainside HS, and the Arts & Communication ACMA. All risk zone plans were evaluated using only structural performance information, non-structural performance was not considered when creating these risk zones plans.

The Risk Zone Plan legend is shown below. The color coding is used to clearly illustrate the expected performance of each zone within each building. These colors are based on the colors used in Figure 3 of this report and match the structural performance criteria of each zone from that figure.

During or after a major seismic event, the zones shown in Red and Orange are expected to see the most structural damage, including the highest risk of collapse or partial collapse. Zones marked as Yellow meet the Life Safety performance criteria of ASCE 41-17. These zones of the building may see significant structural damage but partial or total collapse are both unlikely. Green zones represent zones of each building that were built to at least Risk Category III per recent codes and will see little to no structural damage. These zones typically only occur in a building or addition constructed after 2004. All zones should remain unoccupied after a major seismic event until they have been properly evaluated by a qualified engineer approved by the governing jurisdiction.