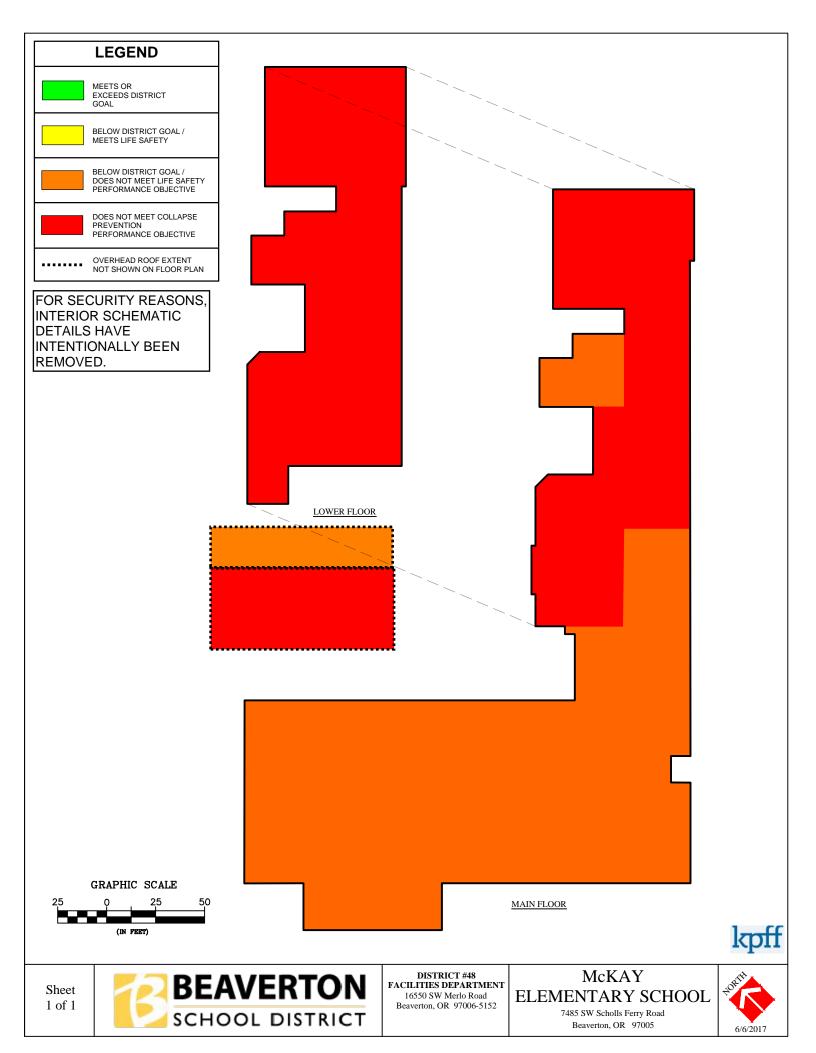

#### **Risk Zone Plans**

Appendix F consists of Risk Zone Plans for every campus building within the Beaverton School District that falls within the structural performance zones of ASCE 41-17: "Limited Safety (S-4)", "Collapse Prevention (S-5)" and "less than Collapse Prevention (S-6)". These risk plans are intended to show portions of the buildings that fall within the structural performance zones and the largest areas of concern for structural performance. Buildings that did not lie in the three above listed zones were not included in the risk zone plans as their entire structure meets either Life Safety or better structural performance level. The buildings with no risk zone plans consisted of: Aloha-Huber Park ES, Bonny Slope ES, Hazeldale ES, Sato ES, Springville ES, Vose ES, William Walker ES, Timberland MS, Mountainside HS, and the Arts & Communication ACMA. All risk zone plans were evaluated using only structural performance information, non-structural performance was not considered when creating these risk zones plans.

The Risk Zone Plan legend is shown below. The color coding is used to clearly illustrate the expected performance of each zone within each building. These colors are based on the colors used in Figure 3 of this report and match the structural performance criteria of each zone from that figure.

During or after a major seismic event, the zones shown in Red and Orange are expected to see the most structural damage, including the highest risk of collapse or partial collapse. Zones marked as Yellow meet the Life Safety performance criteria of ASCE 41-17. These zones of the building may see significant structural damage but partial or total collapse are both unlikely. Green zones represent zones of each building that were built to at least Risk Category III per recent codes and will see little to no structural damage. These zones typically only occur in a building or addition constructed after 2004. All zones should remain unoccupied after a major seismic event until they have been properly evaluated by a qualified engineer approved by the governing jurisdiction.