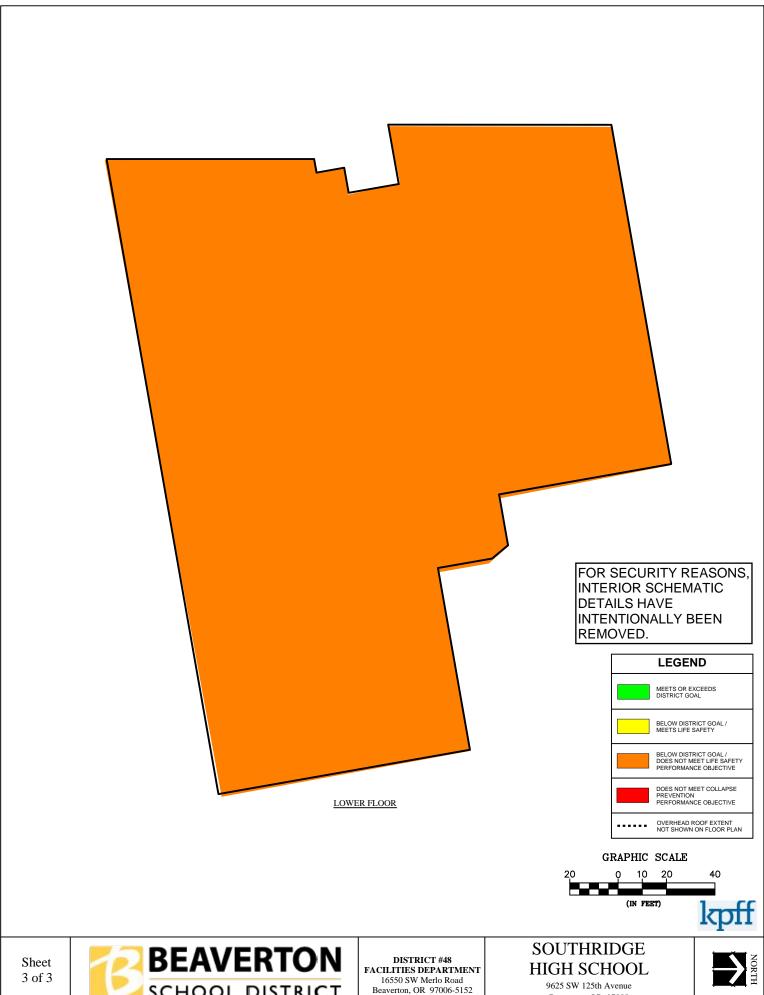

#### **Risk Zone Plans**

Appendix F consists of Risk Zone Plans for every campus building within the Beaverton School District that falls within the structural performance zones of ASCE 41-17: "Limited Safety (S-4)", "Collapse Prevention (S-5)" and "less than Collapse Prevention (S-6)". These risk plans are intended to show portions of the buildings that fall within the structural performance zones and the largest areas of concern for structural performance. Buildings that did not lie in the three above listed zones were not included in the risk zone plans as their entire structure meets either Life Safety or better structural performance level. The buildings with no risk zone plans consisted of: Aloha-Huber Park ES, Bonny Slope ES, Hazeldale ES, Sato ES, Springville ES, Vose ES, William Walker ES, Timberland MS, Mountainside HS, and the Arts & Communication ACMA. All risk zone plans were evaluated using only structural performance information, non-structural performance was not considered when creating these risk zones plans.

The Risk Zone Plan legend is shown below. The color coding is used to clearly illustrate the expected performance of each zone within each building. These colors are based on the colors used in Figure 3 of this report and match the structural performance criteria of each zone from that figure.

During or after a major seismic event, the zones shown in Red and Orange are expected to see the most structural damage, including the highest risk of collapse or partial collapse. Zones marked as Yellow meet the Life Safety performance criteria of ASCE 41-17. These zones of the building may see significant structural damage but partial or total collapse are both unlikely. Green zones represent zones of each building that were built to at least Risk Category III per recent codes and will see little to no structural damage. These zones typically only occur in a building or addition constructed after 2004. All zones should remain unoccupied after a major seismic event until they have been properly evaluated by a qualified engineer approved by the governing jurisdiction.

WEST ANNEX

13000 SW 2nd Street Beaverton, OR 97005-2615

6/29/2017

SCHOOL DISTRICT

UPPER FLOOR

DISTRICT #48
FACILITIES DEPARTMENT
16550 SW Merlo Road
Beaverton, OR 97006-5152

SOUTHRIDGE HIGH SCHOOL 9625 SW 125th Avenue