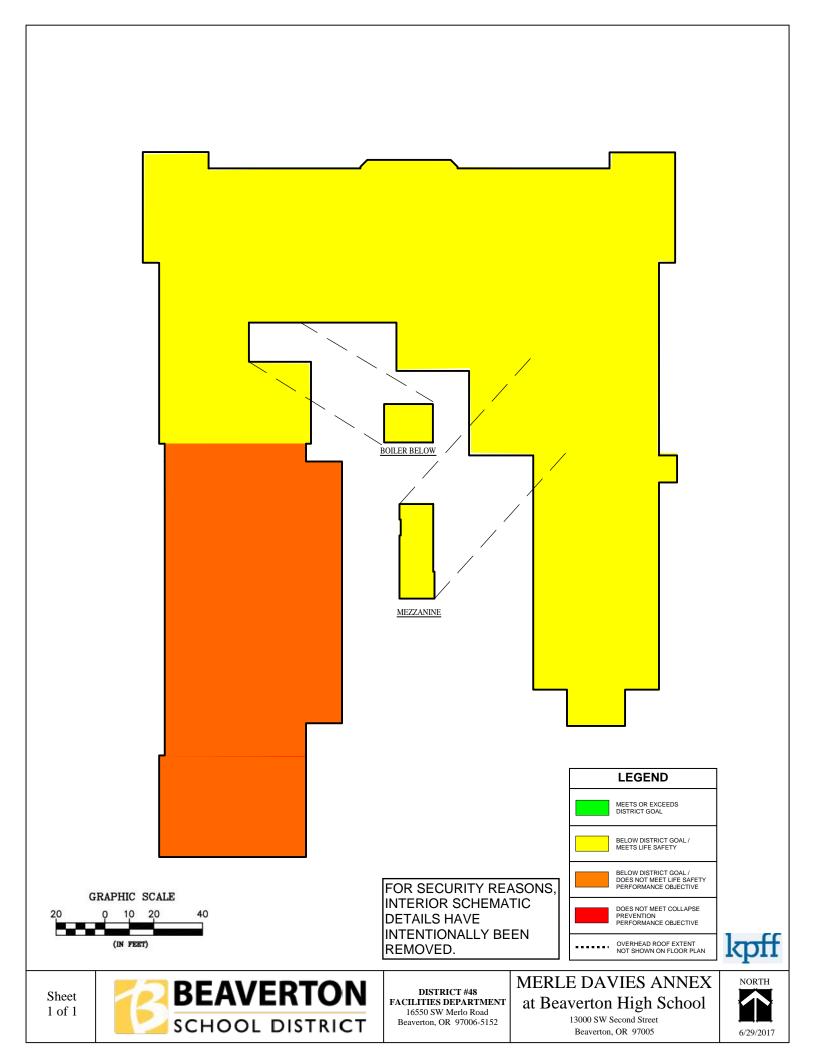

#### **Risk Zone Plans**

Appendix F consists of Risk Zone Plans for every campus building within the Beaverton School District that falls within the structural performance zones of ASCE 41-17: "Limited Safety (S-4)", "Collapse Prevention (S-5)" and "less than Collapse Prevention (S-6)". These risk plans are intended to show portions of the buildings that fall within the structural performance zones and the largest areas of concern for structural performance. Buildings that did not lie in the three above listed zones were not included in the risk zone plans as their entire structure meets either Life Safety or better structural performance level. The buildings with no risk zone plans consisted of: Aloha-Huber Park ES, Bonny Slope ES, Hazeldale ES, Sato ES, Springville ES, Vose ES, William Walker ES, Timberland MS, Mountainside HS, and the Arts & Communication ACMA. All risk zone plans were evaluated using only structural performance information, non-structural performance was not considered when creating these risk zones plans.

The Risk Zone Plan legend is shown below. The color coding is used to clearly illustrate the expected performance of each zone within each building. These colors are based on the colors used in Figure 3 of this report and match the structural performance criteria of each zone from that figure.

During or after a major seismic event, the zones shown in Red and Orange are expected to see the most structural damage, including the highest risk of collapse or partial collapse. Zones marked as Yellow meet the Life Safety performance criteria of ASCE 41-17. These zones of the building may see significant structural damage but partial or total collapse are both unlikely. Green zones represent zones of each building that were built to at least Risk Category III per recent codes and will see little to no structural damage. These zones typically only occur in a building or addition constructed after 2004. All zones should remain unoccupied after a major seismic event until they have been properly evaluated by a qualified engineer approved by the governing jurisdiction.

WEST ANNEX

13000 SW 2nd Street Beaverton, OR 97005-2615

6/29/2017

SCHOOL DISTRICT

UPPER FLOOR

DISTRICT #48
FACILITIES DEPARTMENT
16550 SW Merlo Road
Beaverton, OR 97006-5152

SOUTHRIDGE HIGH SCHOOL 9625 SW 125th Avenue