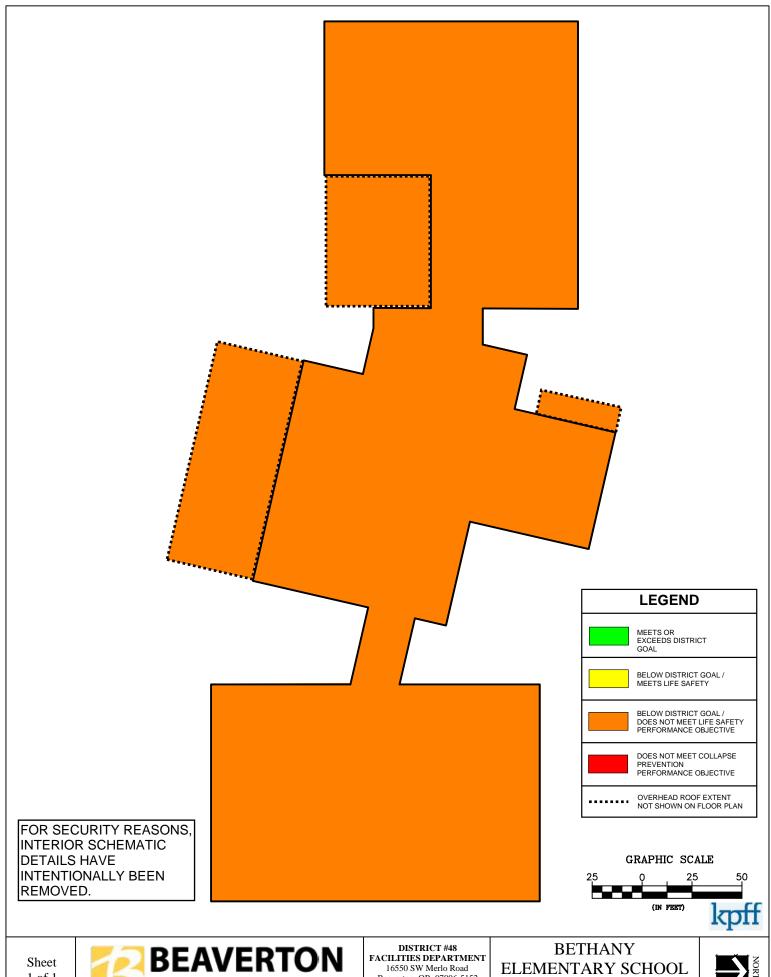

#### **Risk Zone Plans**

Appendix F consists of Risk Zone Plans for every campus building within the Beaverton School District that falls within the structural performance zones of ASCE 41-17: "Limited Safety (S-4)", "Collapse Prevention (S-5)" and "less than Collapse Prevention (S-6)". These risk plans are intended to show portions of the buildings that fall within the structural performance zones and the largest areas of concern for structural performance. Buildings that did not lie in the three above listed zones were not included in the risk zone plans as their entire structure meets either Life Safety or better structural performance level. The buildings with no risk zone plans consisted of: Aloha-Huber Park ES, Bonny Slope ES, Hazeldale ES, Sato ES, Springville ES, Vose ES, William Walker ES, Timberland MS, Mountainside HS, and the Arts & Communication ACMA. All risk zone plans were evaluated using only structural performance information, non-structural performance was not considered when creating these risk zones plans.

The Risk Zone Plan legend is shown below. The color coding is used to clearly illustrate the expected performance of each zone within each building. These colors are based on the colors used in Figure 3 of this report and match the structural performance criteria of each zone from that figure.

During or after a major seismic event, the zones shown in Red and Orange are expected to see the most structural damage, including the highest risk of collapse or partial collapse. Zones marked as Yellow meet the Life Safety performance criteria of ASCE 41-17. These zones of the building may see significant structural damage but partial or total collapse are both unlikely. Green zones represent zones of each building that were built to at least Risk Category III per recent codes and will see little to no structural damage. These zones typically only occur in a building or addition constructed after 2004. All zones should remain unoccupied after a major seismic event until they have been properly evaluated by a qualified engineer approved by the governing jurisdiction.