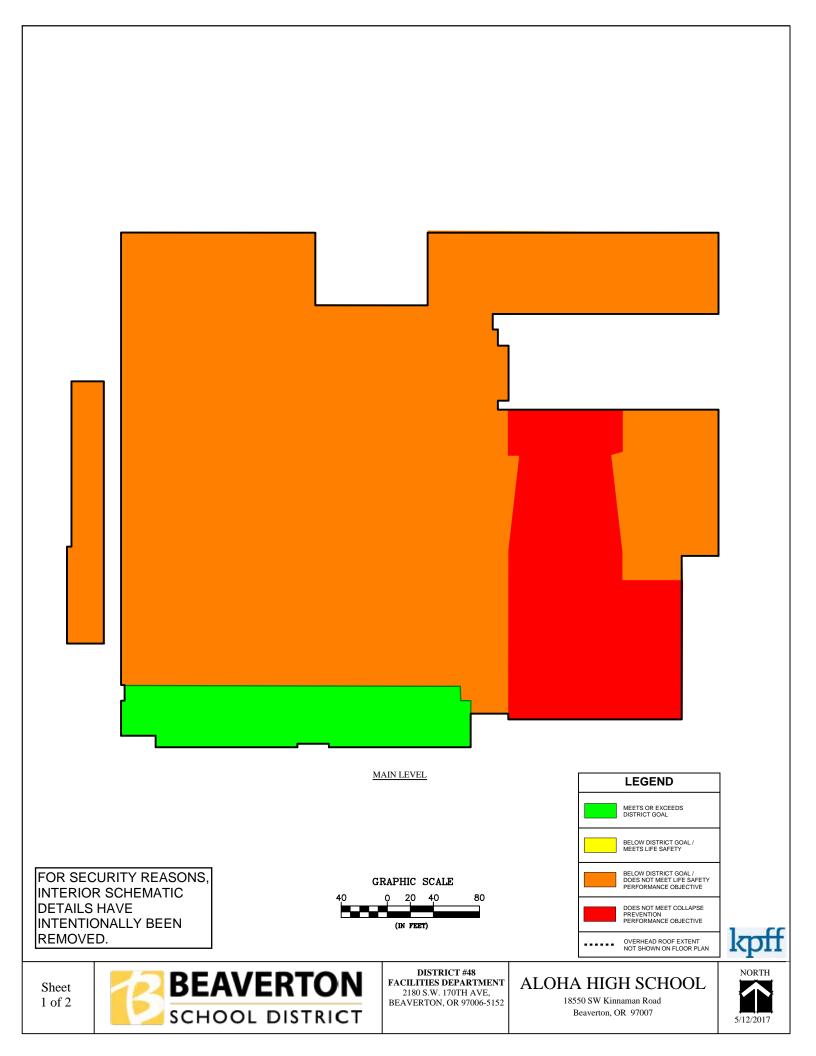

#### **Risk Zone Plans**

Appendix F consists of Risk Zone Plans for every campus building within the Beaverton School District that falls within the structural performance zones of ASCE 41-17: "Limited Safety (S-4)", "Collapse Prevention (S-5)" and "less than Collapse Prevention (S-6)". These risk plans are intended to show portions of the buildings that fall within the structural performance zones and the largest areas of concern for structural performance. Buildings that did not lie in the three above listed zones were not included in the risk zone plans as their entire structure meets either Life Safety or better structural performance level. The buildings with no risk zone plans consisted of: Aloha-Huber Park ES, Bonny Slope ES, Hazeldale ES, Sato ES, Springville ES, Vose ES, William Walker ES, Timberland MS, Mountainside HS, and the Arts & Communication ACMA. All risk zone plans were evaluated using only structural performance information, non-structural performance was not considered when creating these risk zones plans.

The Risk Zone Plan legend is shown below. The color coding is used to clearly illustrate the expected performance of each zone within each building. These colors are based on the colors used in Figure 3 of this report and match the structural performance criteria of each zone from that figure.

During or after a major seismic event, the zones shown in Red and Orange are expected to see the most structural damage, including the highest risk of collapse or partial collapse. Zones marked as Yellow meet the Life Safety performance criteria of ASCE 41-17. These zones of the building may see significant structural damage but partial or total collapse are both unlikely. Green zones represent zones of each building that were built to at least Risk Category III per recent codes and will see little to no structural damage. These zones typically only occur in a building or addition constructed after 2004. All zones should remain unoccupied after a major seismic event until they have been properly evaluated by a qualified engineer approved by the governing jurisdiction.