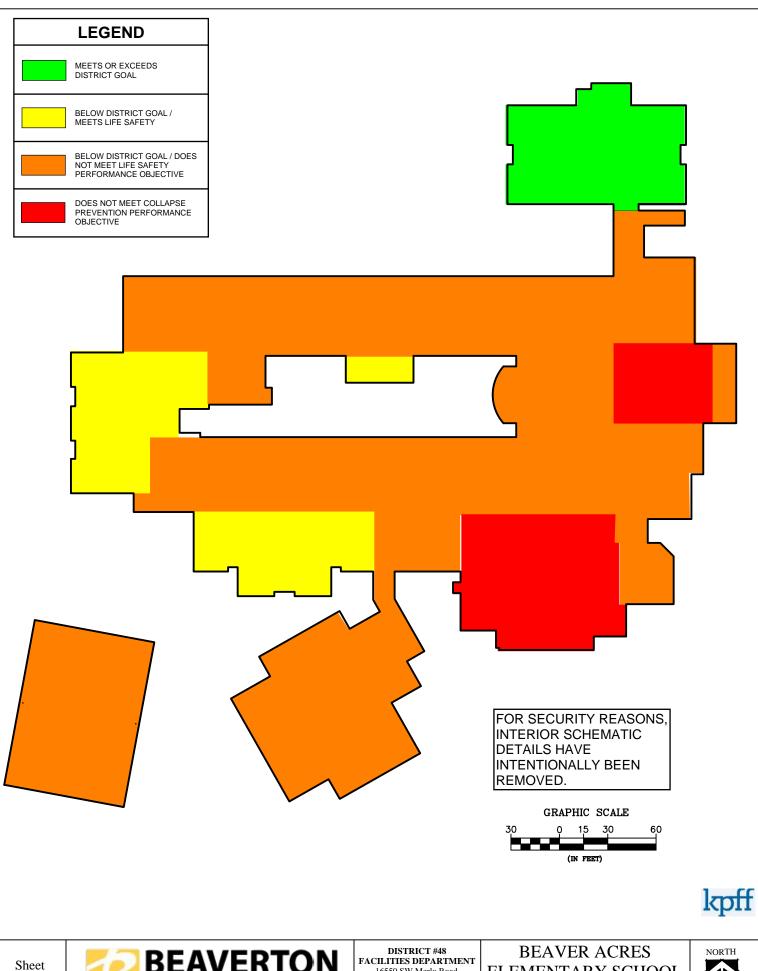

#### **Risk Zone Plans**

Appendix F consists of Risk Zone Plans for every campus building within the Beaverton School District that falls within the structural performance zones of ASCE 41-17: "Limited Safety (S-4)", "Collapse Prevention (S-5)" and "less than Collapse Prevention (S-6)". These risk plans are intended to show portions of the buildings that fall within the structural performance zones and the largest areas of concern for structural performance. Buildings that did not lie in the three above listed zones were not included in the risk zone plans as their entire structure meets either Life Safety or better structural performance level. The buildings with no risk zone plans consisted of: Aloha-Huber Park ES, Bonny Slope ES, Hazeldale ES, Sato ES, Springville ES, Vose ES, William Walker ES, Timberland MS, Mountainside HS, and the Arts & Communication ACMA. All risk zone plans were evaluated using only structural performance information, non-structural performance was not considered when creating these risk zones plans.

The Risk Zone Plan legend is shown below. The color coding is used to clearly illustrate the expected performance of each zone within each building. These colors are based on the colors used in Figure 3 of this report and match the structural performance criteria of each zone from that figure.

During or after a major seismic event, the zones shown in Red and Orange are expected to see the most structural damage, including the highest risk of collapse or partial collapse. Zones marked as Yellow meet the Life Safety performance criteria of ASCE 41-17. These zones of the building may see significant structural damage but partial or total collapse are both unlikely. Green zones represent zones of each building that were built to at least Risk Category III per recent codes and will see little to no structural damage. These zones typically only occur in a building or addition constructed after 2004. All zones should remain unoccupied after a major seismic event until they have been properly evaluated by a qualified engineer approved by the governing jurisdiction.