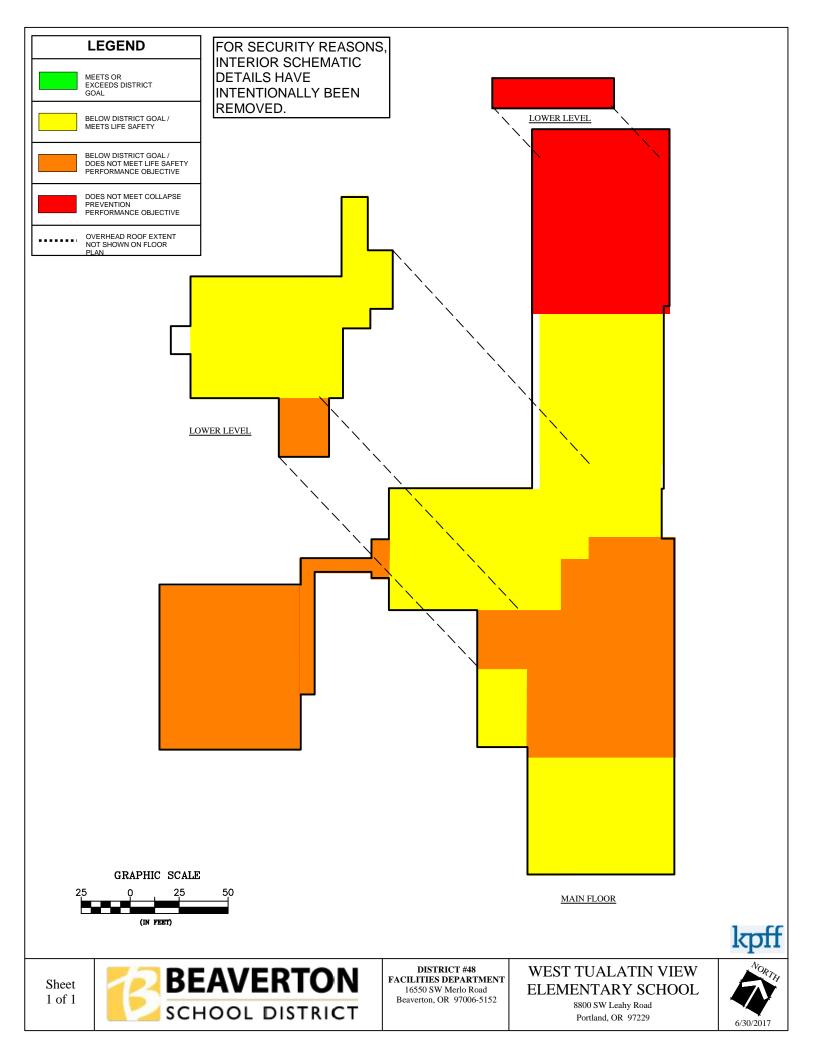

#### **Risk Zone Plans**

Appendix F consists of Risk Zone Plans for every campus building within the Beaverton School District that falls within the structural performance zones of ASCE 41-17: "Limited Safety (S-4)", "Collapse Prevention (S-5)" and "less than Collapse Prevention (S-6)". These risk plans are intended to show portions of the buildings that fall within the structural performance zones and the largest areas of concern for structural performance. Buildings that did not lie in the three above listed zones were not included in the risk zone plans as their entire structure meets either Life Safety or better structural performance level. The buildings with no risk zone plans consisted of: Aloha-Huber Park ES, Bonny Slope ES, Hazeldale ES, Sato ES, Springville ES, Vose ES, William Walker ES, Timberland MS, Mountainside HS, and the Arts & Communication ACMA. All risk zone plans were evaluated using only structural performance information, non-structural performance was not considered when creating these risk zones plans.

The Risk Zone Plan legend is shown below. The color coding is used to clearly illustrate the expected performance of each zone within each building. These colors are based on the colors used in Figure 3 of this report and match the structural performance criteria of each zone from that figure.

During or after a major seismic event, the zones shown in Red and Orange are expected to see the most structural damage, including the highest risk of collapse or partial collapse. Zones marked as Yellow meet the Life Safety performance criteria of ASCE 41-17. These zones of the building may see significant structural damage but partial or total collapse are both unlikely. Green zones represent zones of each building that were built to at least Risk Category III per recent codes and will see little to no structural damage. These zones typically only occur in a building or addition constructed after 2004. All zones should remain unoccupied after a major seismic event until they have been properly evaluated by a qualified engineer approved by the governing jurisdiction.