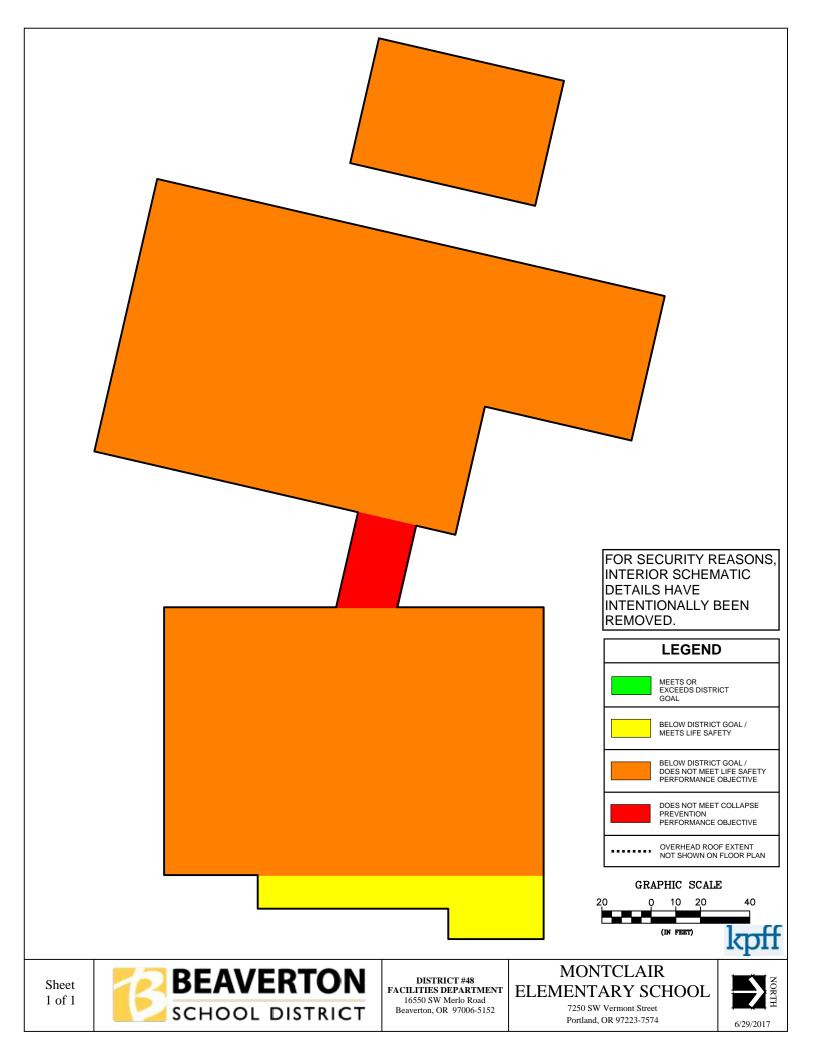

#### **Risk Zone Plans**

Appendix F consists of Risk Zone Plans for every campus building within the Beaverton School District that falls within the structural performance zones of ASCE 41-17: "Limited Safety (S-4)", "Collapse Prevention (S-5)" and "less than Collapse Prevention (S-6)". These risk plans are intended to show portions of the buildings that fall within the structural performance zones and the largest areas of concern for structural performance. Buildings that did not lie in the three above listed zones were not included in the risk zone plans as their entire structure meets either Life Safety or better structural performance level. The buildings with no risk zone plans consisted of: Aloha-Huber Park ES, Bonny Slope ES, Hazeldale ES, Sato ES, Springville ES, Vose ES, William Walker ES, Timberland MS, Mountainside HS, and the Arts & Communication ACMA. All risk zone plans were evaluated using only structural performance information, non-structural performance was not considered when creating these risk zones plans.

The Risk Zone Plan legend is shown below. The color coding is used to clearly illustrate the expected performance of each zone within each building. These colors are based on the colors used in Figure 3 of this report and match the structural performance criteria of each zone from that figure.

During or after a major seismic event, the zones shown in Red and Orange are expected to see the most structural damage, including the highest risk of collapse or partial collapse. Zones marked as Yellow meet the Life Safety performance criteria of ASCE 41-17. These zones of the building may see significant structural damage but partial or total collapse are both unlikely. Green zones represent zones of each building that were built to at least Risk Category III per recent codes and will see little to no structural damage. These zones typically only occur in a building or addition constructed after 2004. All zones should remain unoccupied after a major seismic event until they have been properly evaluated by a qualified engineer approved by the governing jurisdiction.