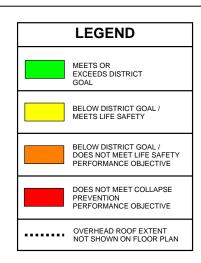

The Risk Zone Plan legend is shown below. The color coding is used to clearly illustrate the expected performance of each zone within each building. These colors are based on the colors used in Figure 3 of this report and match the structural performance criteria of each zone from that figure.

During or after a major seismic event, the zones shown in Red and Orange are expected to see the most structural damage, including the highest risk of collapse or partial collapse. Zones marked as Yellow meet the Life Safety performance criteria of ASCE 41-17. These zones of the building may see significant structural damage but partial or total collapse are both unlikely. Green zones represent zones of each building that were built to at least Risk Category III per recent codes and will see little to no structural damage. These zones typically only occur in a building or addition constructed after 2004. All zones should remain unoccupied after a major seismic event until they have been properly evaluated by a qualified engineer approved by the governing jurisdiction.

7935 SW Scholls Ferry Road Beaverton, OR 97008-6665

13000 SW 2nd Street Beaverton, OR 97005-2615

5/12/2017

Beaverton, OR 97005-2615

**LEGEND** FOR SECURITY REASONS, INTERIOR SCHEMATIC MEETS OR EXCEEDS DISTRICT GOAL **DETAILS HAVE** INTENTIONALLY BEEN BELOW DISTRICT GOAL / MEETS LIFE SAFETY REMOVED. BELOW DISTRICT GOAL / DOES NOT MEET LIFE SAFETY PERFORMANCE OBJECTIVE DOES NOT MEET COLLAPSE PREVENTION PERFORMANCE OBJECTIVE OVERHEAD ROOF EXTENT NOT SHOWN ON FLOOR PLAN