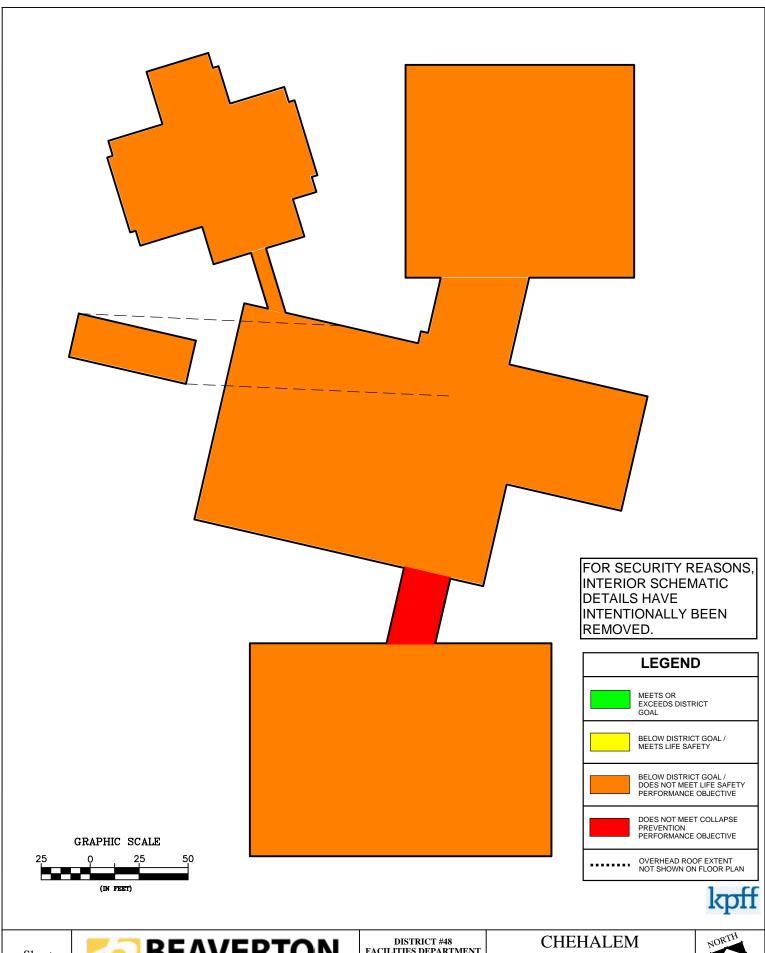

#### **Risk Zone Plans**

Appendix F consists of Risk Zone Plans for every campus building within the Beaverton School District that falls within the structural performance zones of ASCE 41-17: "Limited Safety (S-4)", "Collapse Prevention (S-5)" and "less than Collapse Prevention (S-6)". These risk plans are intended to show portions of the buildings that fall within the structural performance zones and the largest areas of concern for structural performance. Buildings that did not lie in the three above listed zones were not included in the risk zone plans as their entire structure meets either Life Safety or better structural performance level. The buildings with no risk zone plans consisted of: Aloha-Huber Park ES, Bonny Slope ES, Hazeldale ES, Sato ES, Springville ES, Vose ES, William Walker ES, Timberland MS, Mountainside HS, and the Arts & Communication ACMA. All risk zone plans were evaluated using only structural performance information, non-structural performance was not considered when creating these risk zones plans.

The Risk Zone Plan legend is shown below. The color coding is used to clearly illustrate the expected performance of each zone within each building. These colors are based on the colors used in Figure 3 of this report and match the structural performance criteria of each zone from that figure.

During or after a major seismic event, the zones shown in Red and Orange are expected to see the most structural damage, including the highest risk of collapse or partial collapse. Zones marked as Yellow meet the Life Safety performance criteria of ASCE 41-17. These zones of the building may see significant structural damage but partial or total collapse are both unlikely. Green zones represent zones of each building that were built to at least Risk Category III per recent codes and will see little to no structural damage. These zones typically only occur in a building or addition constructed after 2004. All zones should remain unoccupied after a major seismic event until they have been properly evaluated by a qualified engineer approved by the governing jurisdiction.