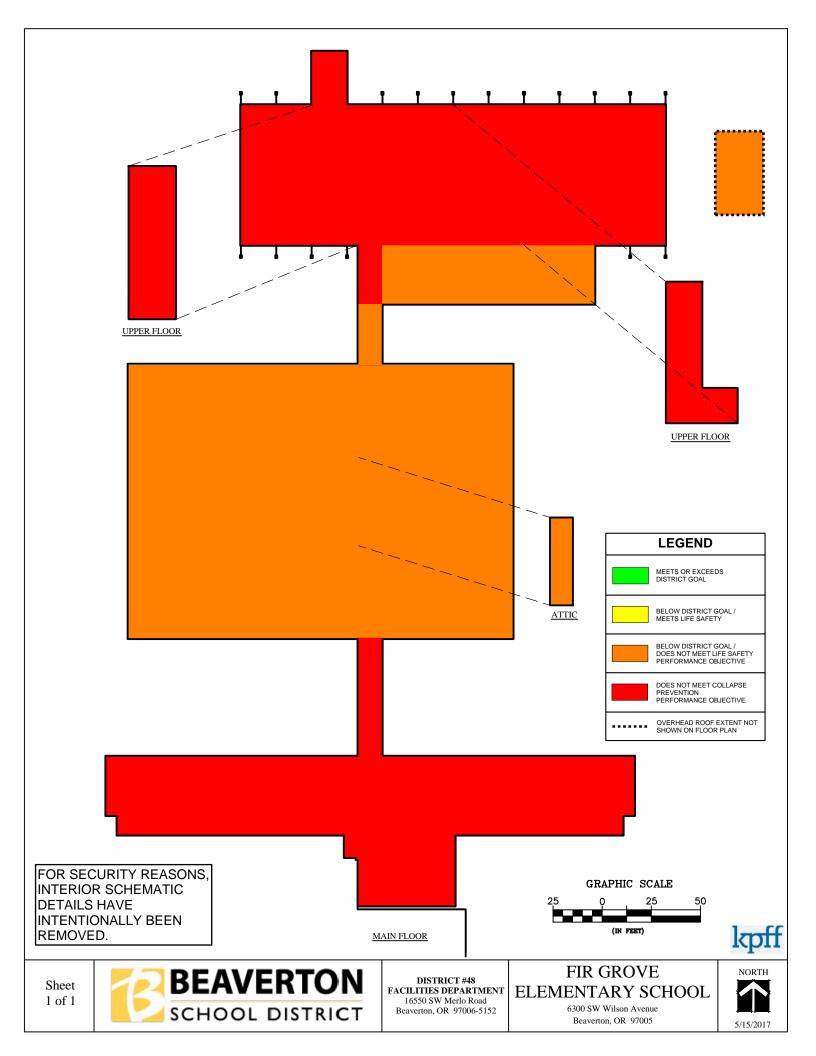

#### **Risk Zone Plans**

Appendix F consists of Risk Zone Plans for every campus building within the Beaverton School District that falls within the structural performance zones of ASCE 41-17: "Limited Safety (S-4)", "Collapse Prevention (S-5)" and "less than Collapse Prevention (S-6)". These risk plans are intended to show portions of the buildings that fall within the structural performance zones and the largest areas of concern for structural performance. Buildings that did not lie in the three above listed zones were not included in the risk zone plans as their entire structure meets either Life Safety or better structural performance level. The buildings with no risk zone plans consisted of: Aloha-Huber Park ES, Bonny Slope ES, Hazeldale ES, Sato ES, Springville ES, Vose ES, William Walker ES, Timberland MS, Mountainside HS, and the Arts & Communication ACMA. All risk zone plans were evaluated using only structural performance information, non-structural performance was not considered when creating these risk zones plans.

The Risk Zone Plan legend is shown below. The color coding is used to clearly illustrate the expected performance of each zone within each building. These colors are based on the colors used in Figure 3 of this report and match the structural performance criteria of each zone from that figure.

During or after a major seismic event, the zones shown in Red and Orange are expected to see the most structural damage, including the highest risk of collapse or partial collapse. Zones marked as Yellow meet the Life Safety performance criteria of ASCE 41-17. These zones of the building may see significant structural damage but partial or total collapse are both unlikely. Green zones represent zones of each building that were built to at least Risk Category III per recent codes and will see little to no structural damage. These zones typically only occur in a building or addition constructed after 2004. All zones should remain unoccupied after a major seismic event until they have been properly evaluated by a qualified engineer approved by the governing jurisdiction.