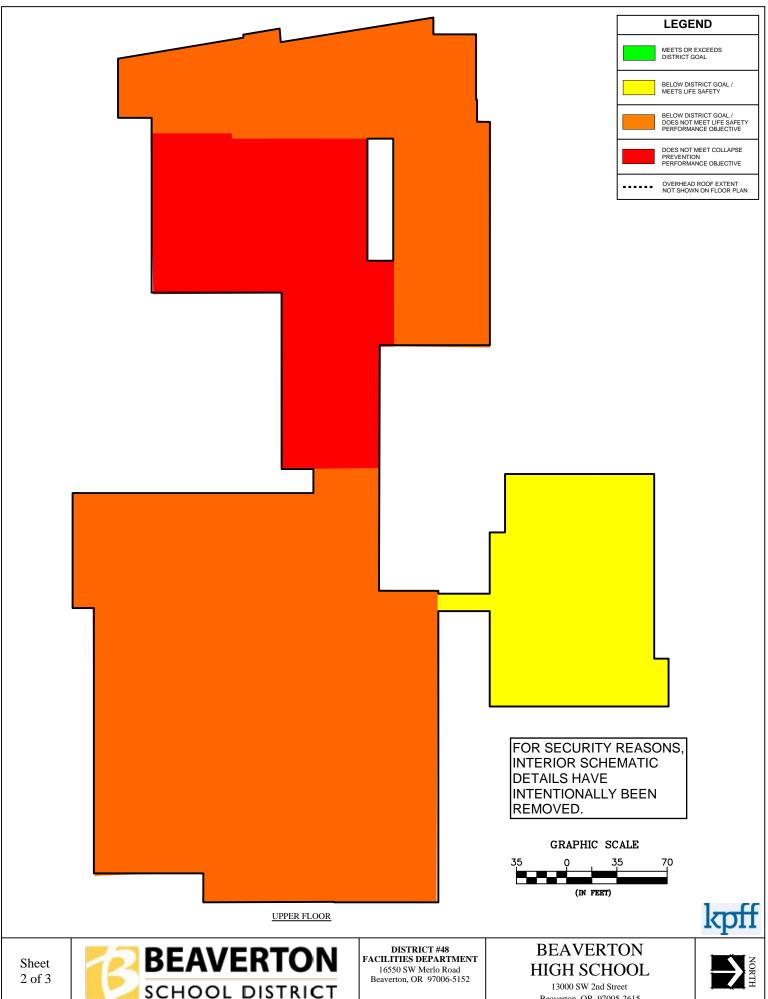

#### **Risk Zone Plans**

Appendix F consists of Risk Zone Plans for every campus building within the Beaverton School District that falls within the structural performance zones of ASCE 41-17: "Limited Safety (S-4)", "Collapse Prevention (S-5)" and "less than Collapse Prevention (S-6)". These risk plans are intended to show portions of the buildings that fall within the structural performance zones and the largest areas of concern for structural performance. Buildings that did not lie in the three above listed zones were not included in the risk zone plans as their entire structure meets either Life Safety or better structural performance level. The buildings with no risk zone plans consisted of: Aloha-Huber Park ES, Bonny Slope ES, Hazeldale ES, Sato ES, Springville ES, Vose ES, William Walker ES, Timberland MS, Mountainside HS, and the Arts & Communication ACMA. All risk zone plans were evaluated using only structural performance information, non-structural performance was not considered when creating these risk zones plans.

The Risk Zone Plan legend is shown below. The color coding is used to clearly illustrate the expected performance of each zone within each building. These colors are based on the colors used in Figure 3 of this report and match the structural performance criteria of each zone from that figure.

During or after a major seismic event, the zones shown in Red and Orange are expected to see the most structural damage, including the highest risk of collapse or partial collapse. Zones marked as Yellow meet the Life Safety performance criteria of ASCE 41-17. These zones of the building may see significant structural damage but partial or total collapse are both unlikely. Green zones represent zones of each building that were built to at least Risk Category III per recent codes and will see little to no structural damage. These zones typically only occur in a building or addition constructed after 2004. All zones should remain unoccupied after a major seismic event until they have been properly evaluated by a qualified engineer approved by the governing jurisdiction.