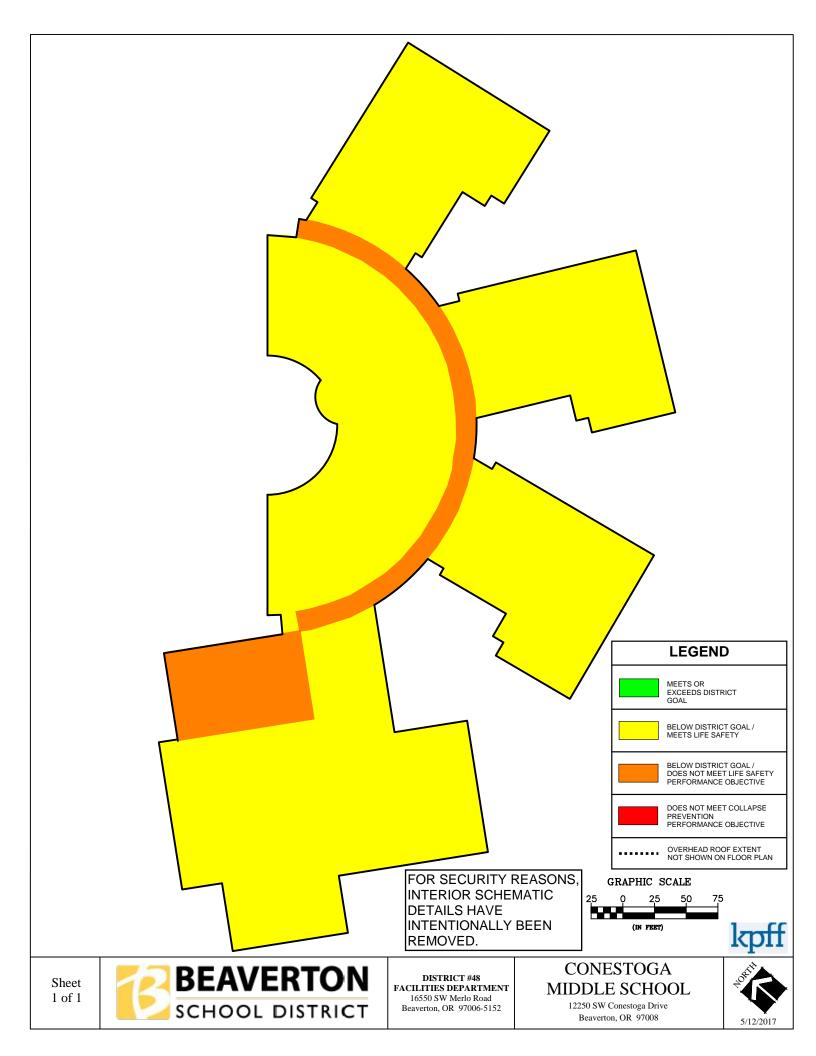

#### **Risk Zone Plans**

Appendix F consists of Risk Zone Plans for every campus building within the Beaverton School District that falls within the structural performance zones of ASCE 41-17: "Limited Safety (S-4)", "Collapse Prevention (S-5)" and "less than Collapse Prevention (S-6)". These risk plans are intended to show portions of the buildings that fall within the structural performance zones and the largest areas of concern for structural performance. Buildings that did not lie in the three above listed zones were not included in the risk zone plans as their entire structure meets either Life Safety or better structural performance level. The buildings with no risk zone plans consisted of: Aloha-Huber Park ES, Bonny Slope ES, Hazeldale ES, Sato ES, Springville ES, Vose ES, William Walker ES, Timberland MS, Mountainside HS, and the Arts & Communication ACMA. All risk zone plans were evaluated using only structural performance information, non-structural performance was not considered when creating these risk zones plans.

The Risk Zone Plan legend is shown below. The color coding is used to clearly illustrate the expected performance of each zone within each building. These colors are based on the colors used in Figure 3 of this report and match the structural performance criteria of each zone from that figure.

During or after a major seismic event, the zones shown in Red and Orange are expected to see the most structural damage, including the highest risk of collapse or partial collapse. Zones marked as Yellow meet the Life Safety performance criteria of ASCE 41-17. These zones of the building may see significant structural damage but partial or total collapse are both unlikely. Green zones represent zones of each building that were built to at least Risk Category III per recent codes and will see little to no structural damage. These zones typically only occur in a building or addition constructed after 2004. All zones should remain unoccupied after a major seismic event until they have been properly evaluated by a qualified engineer approved by the governing jurisdiction.