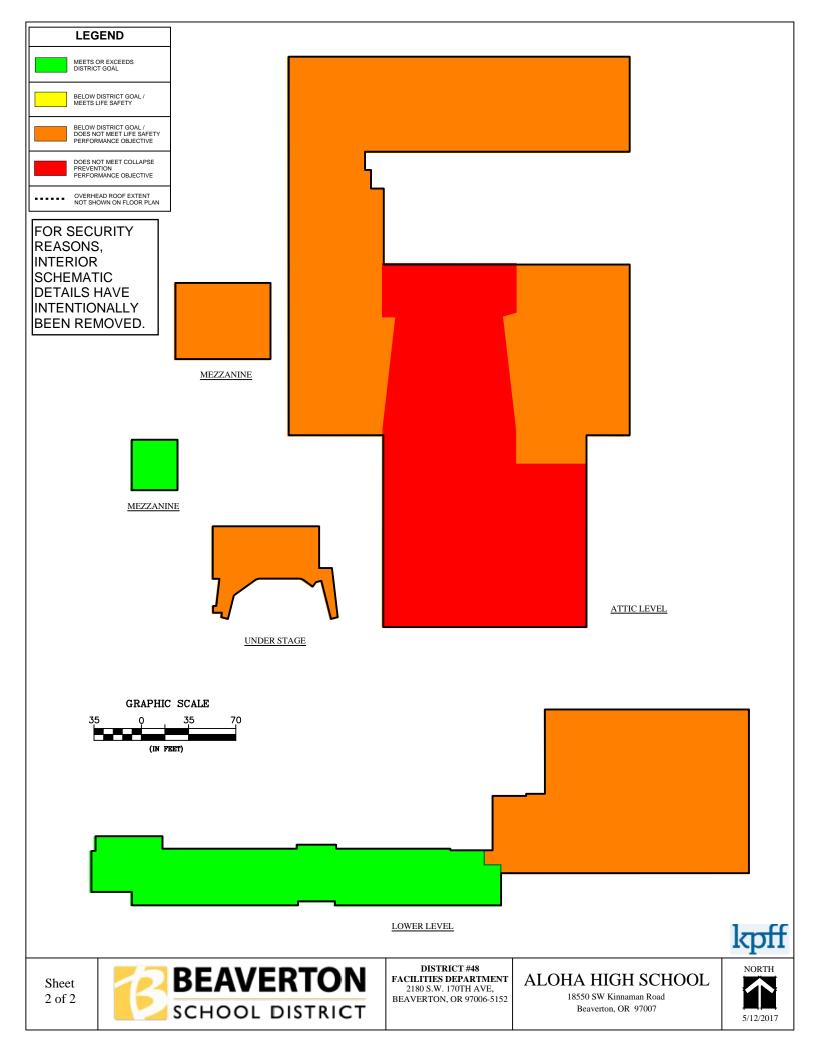

#### **Risk Zone Plans**

Appendix F consists of Risk Zone Plans for every campus building within the Beaverton School District that falls within the structural performance zones of ASCE 41-17: "Limited Safety (S-4)", "Collapse Prevention (S-5)" and "less than Collapse Prevention (S-6)". These risk plans are intended to show portions of the buildings that fall within the structural performance zones and the largest areas of concern for structural performance. Buildings that did not lie in the three above listed zones were not included in the risk zone plans as their entire structure meets either Life Safety or better structural performance level. The buildings with no risk zone plans consisted of: Aloha-Huber Park ES, Bonny Slope ES, Hazeldale ES, Sato ES, Springville ES, Vose ES, William Walker ES, Timberland MS, Mountainside HS, and the Arts & Communication ACMA. All risk zone plans were evaluated using only structural performance information, non-structural performance was not considered when creating these risk zones plans.

The Risk Zone Plan legend is shown below. The color coding is used to clearly illustrate the expected performance of each zone within each building. These colors are based on the colors used in Figure 3 of this report and match the structural performance criteria of each zone from that figure.

During or after a major seismic event, the zones shown in Red and Orange are expected to see the most structural damage, including the highest risk of collapse or partial collapse. Zones marked as Yellow meet the Life Safety performance criteria of ASCE 41-17. These zones of the building may see significant structural damage but partial or total collapse are both unlikely. Green zones represent zones of each building that were built to at least Risk Category III per recent codes and will see little to no structural damage. These zones typically only occur in a building or addition constructed after 2004. All zones should remain unoccupied after a major seismic event until they have been properly evaluated by a qualified engineer approved by the governing jurisdiction.