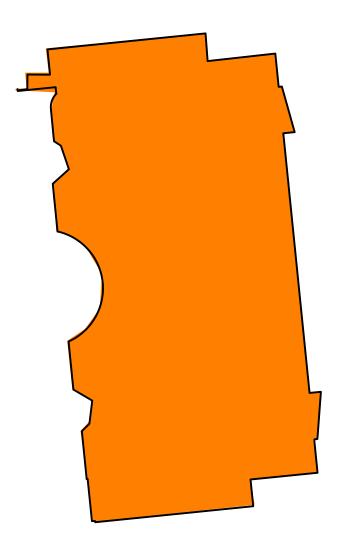

#### **Risk Zone Plans**

Appendix F consists of Risk Zone Plans for every campus building within the Beaverton School District that falls within the structural performance zones of ASCE 41-17: "Limited Safety (S-4)", "Collapse Prevention (S-5)" and "less than Collapse Prevention (S-6)". These risk plans are intended to show portions of the buildings that fall within the structural performance zones and the largest areas of concern for structural performance. Buildings that did not lie in the three above listed zones were not included in the risk zone plans as their entire structure meets either Life Safety or better structural performance level. The buildings with no risk zone plans consisted of: Aloha-Huber Park ES, Bonny Slope ES, Hazeldale ES, Sato ES, Springville ES, Vose ES, William Walker ES, Timberland MS, Mountainside HS, and the Arts & Communication ACMA. All risk zone plans were evaluated using only structural performance information, non-structural performance was not considered when creating these risk zones plans.

During or after a major seismic event, the zones shown in Red and Orange are expected to see the most structural damage, including the highest risk of collapse or partial collapse. Zones marked as Yellow meet the Life Safety performance criteria of ASCE 41-17. These zones of the building may see significant structural damage but partial or total collapse are both unlikely. Green zones represent zones of each building that were built to at least Risk Category III per recent codes and will see little to no structural damage. These zones typically only occur in a building or addition constructed after 2004. All zones should remain unoccupied after a major seismic event until they have been properly evaluated by a qualified engineer approved by the governing jurisdiction.