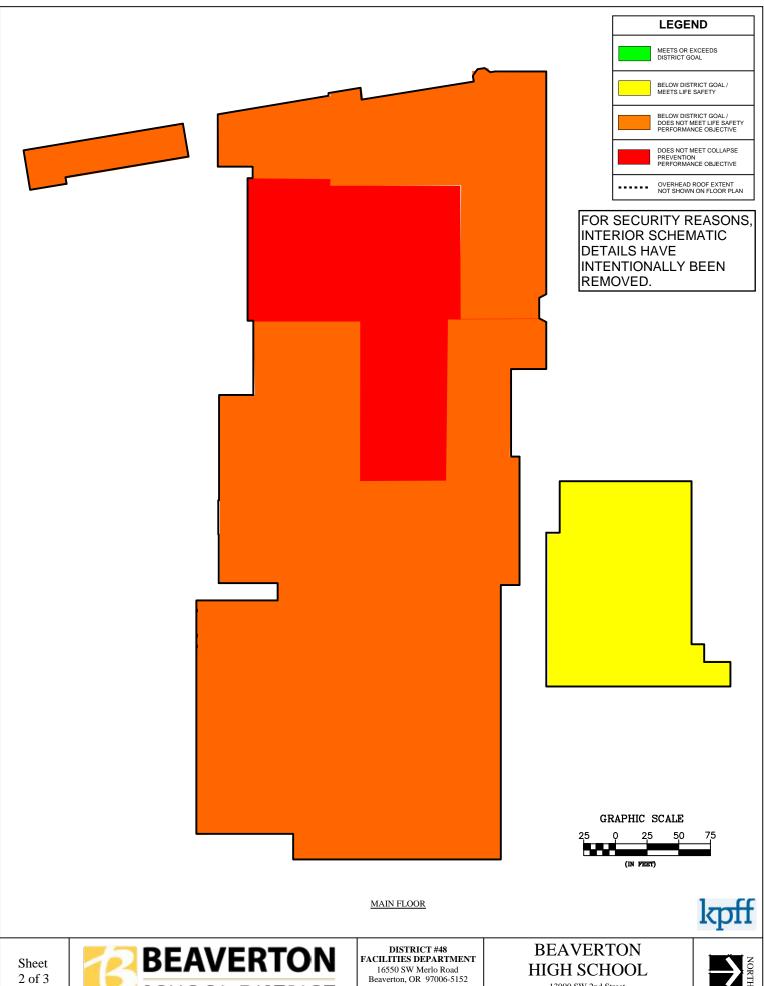

#### **Risk Zone Plans**

Appendix F consists of Risk Zone Plans for every campus building within the Beaverton School District that falls within the structural performance zones of ASCE 41-17: "Limited Safety (S-4)", "Collapse Prevention (S-5)" and "less than Collapse Prevention (S-6)". These risk plans are intended to show portions of the buildings that fall within the structural performance zones and the largest areas of concern for structural performance. Buildings that did not lie in the three above listed zones were not included in the risk zone plans as their entire structure meets either Life Safety or better structural performance level. The buildings with no risk zone plans consisted of: Aloha-Huber Park ES, Bonny Slope ES, Hazeldale ES, Sato ES, Springville ES, Vose ES, William Walker ES, Timberland MS, Mountainside HS, and the Arts & Communication ACMA. All risk zone plans were evaluated using only structural performance information, non-structural performance was not considered when creating these risk zones plans.

The Risk Zone Plan legend is shown below. The color coding is used to clearly illustrate the expected performance of each zone within each building. These colors are based on the colors used in Figure 3 of this report and match the structural performance criteria of each zone from that figure.

During or after a major seismic event, the zones shown in Red and Orange are expected to see the most structural damage, including the highest risk of collapse or partial collapse. Zones marked as Yellow meet the Life Safety performance criteria of ASCE 41-17. These zones of the building may see significant structural damage but partial or total collapse are both unlikely. Green zones represent zones of each building that were built to at least Risk Category III per recent codes and will see little to no structural damage. These zones typically only occur in a building or addition constructed after 2004. All zones should remain unoccupied after a major seismic event until they have been properly evaluated by a qualified engineer approved by the governing jurisdiction.