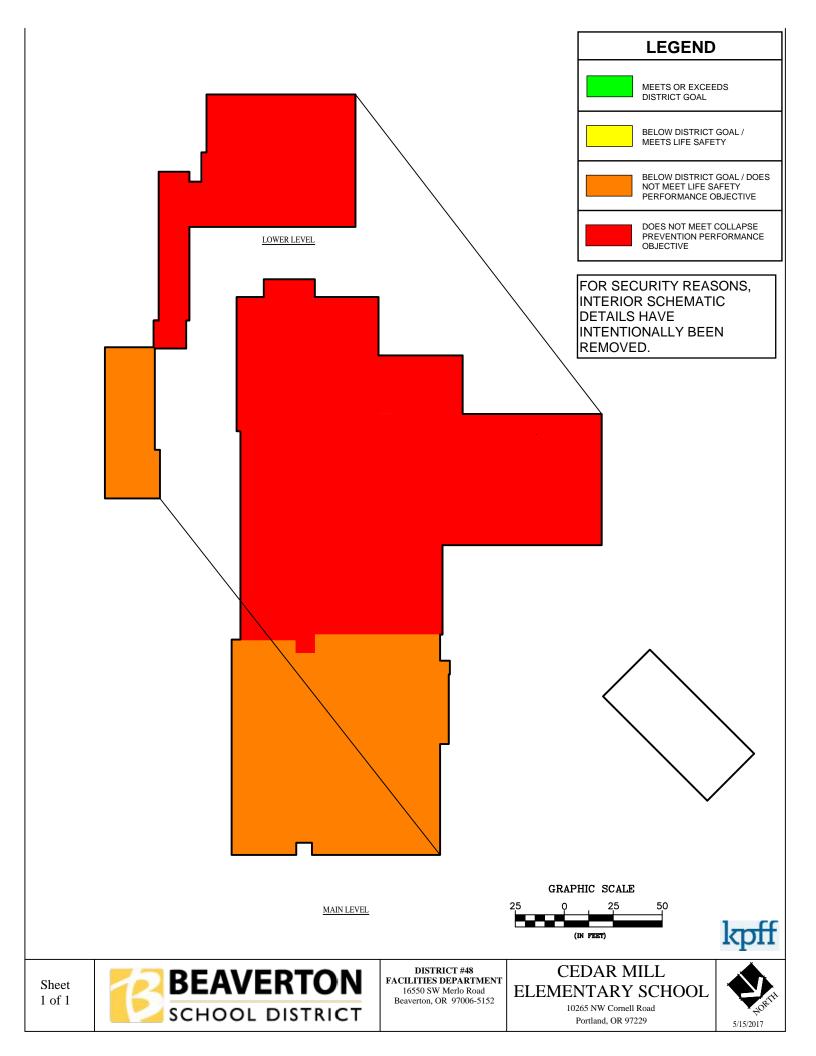

#### **Risk Zone Plans**

Appendix F consists of Risk Zone Plans for every campus building within the Beaverton School District that falls within the structural performance zones of ASCE 41-17: "Limited Safety (S-4)", "Collapse Prevention (S-5)" and "less than Collapse Prevention (S-6)". These risk plans are intended to show portions of the buildings that fall within the structural performance zones and the largest areas of concern for structural performance. Buildings that did not lie in the three above listed zones were not included in the risk zone plans as their entire structure meets either Life Safety or better structural performance level. The buildings with no risk zone plans consisted of: Aloha-Huber Park ES, Bonny Slope ES, Hazeldale ES, Sato ES, Springville ES, Vose ES, William Walker ES, Timberland MS, Mountainside HS, and the Arts & Communication ACMA. All risk zone plans were evaluated using only structural performance information, non-structural performance was not considered when creating these risk zones plans.

The Risk Zone Plan legend is shown below. The color coding is used to clearly illustrate the expected performance of each zone within each building. These colors are based on the colors used in Figure 3 of this report and match the structural performance criteria of each zone from that figure.

During or after a major seismic event, the zones shown in Red and Orange are expected to see the most structural damage, including the highest risk of collapse or partial collapse. Zones marked as Yellow meet the Life Safety performance criteria of ASCE 41-17. These zones of the building may see significant structural damage but partial or total collapse are both unlikely. Green zones represent zones of each building that were built to at least Risk Category III per recent codes and will see little to no structural damage. These zones typically only occur in a building or addition constructed after 2004. All zones should remain unoccupied after a major seismic event until they have been properly evaluated by a qualified engineer approved by the governing jurisdiction.