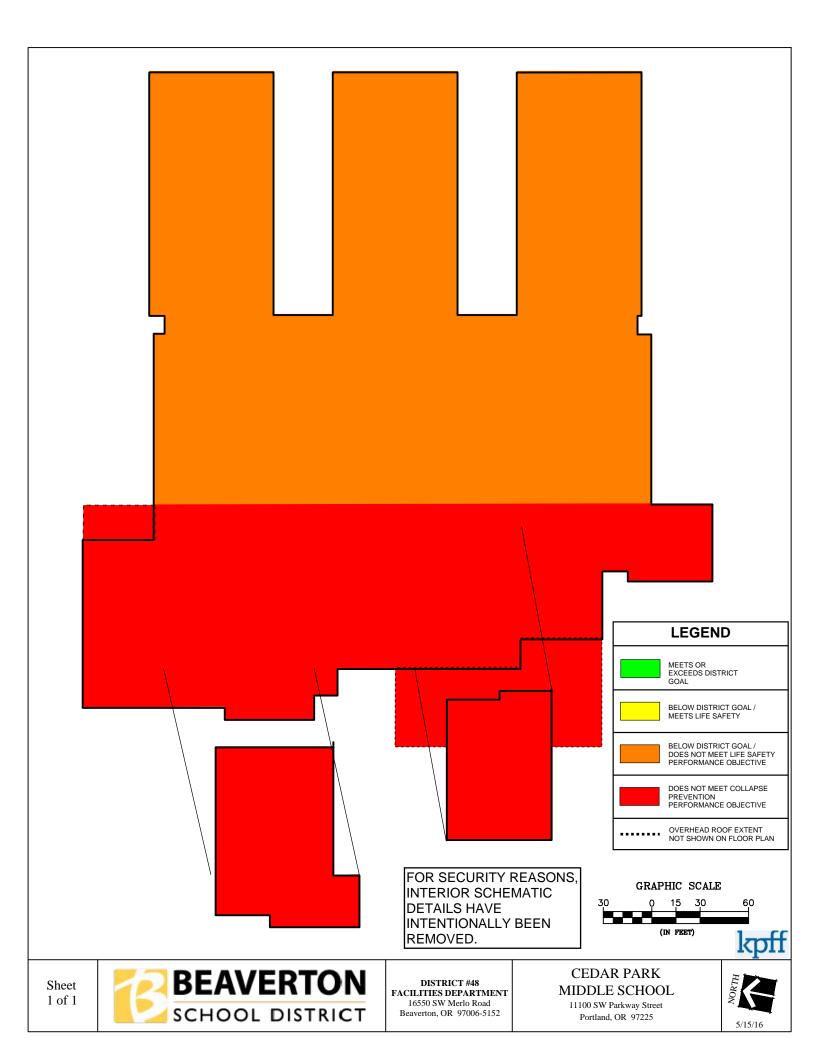

#### **Risk Zone Plans**

Appendix F consists of Risk Zone Plans for every campus building within the Beaverton School District that falls within the structural performance zones of ASCE 41-17: "Limited Safety (S-4)", "Collapse Prevention (S-5)" and "less than Collapse Prevention (S-6)". These risk plans are intended to show portions of the buildings that fall within the structural performance zones and the largest areas of concern for structural performance. Buildings that did not lie in the three above listed zones were not included in the risk zone plans as their entire structure meets either Life Safety or better structural performance level. The buildings with no risk zone plans consisted of: Aloha-Huber Park ES, Bonny Slope ES, Hazeldale ES, Sato ES, Springville ES, Vose ES, William Walker ES, Timberland MS, Mountainside HS, and the Arts & Communication ACMA. All risk zone plans were evaluated using only structural performance information, non-structural performance was not considered when creating these risk zones plans.

The Risk Zone Plan legend is shown below. The color coding is used to clearly illustrate the expected performance of each zone within each building. These colors are based on the colors used in Figure 3 of this report and match the structural performance criteria of each zone from that figure.

During or after a major seismic event, the zones shown in Red and Orange are expected to see the most structural damage, including the highest risk of collapse or partial collapse. Zones marked as Yellow meet the Life Safety performance criteria of ASCE 41-17. These zones of the building may see significant structural damage but partial or total collapse are both unlikely. Green zones represent zones of each building that were built to at least Risk Category III per recent codes and will see little to no structural damage. These zones typically only occur in a building or addition constructed after 2004. All zones should remain unoccupied after a major seismic event until they have been properly evaluated by a qualified engineer approved by the governing jurisdiction.

Sheet 1 of 1

DISTRICT #48 FACILITIES DEPARTMENT 16550 SW Merlo Road Beaverton, OR 97006-5152

MIDDLE SCHOOL

1600 NW 173rd Avenue Beaverton, OR 97006-4856

5/15/2017

17500 SW Farmington Road Beaverton, OR 97007