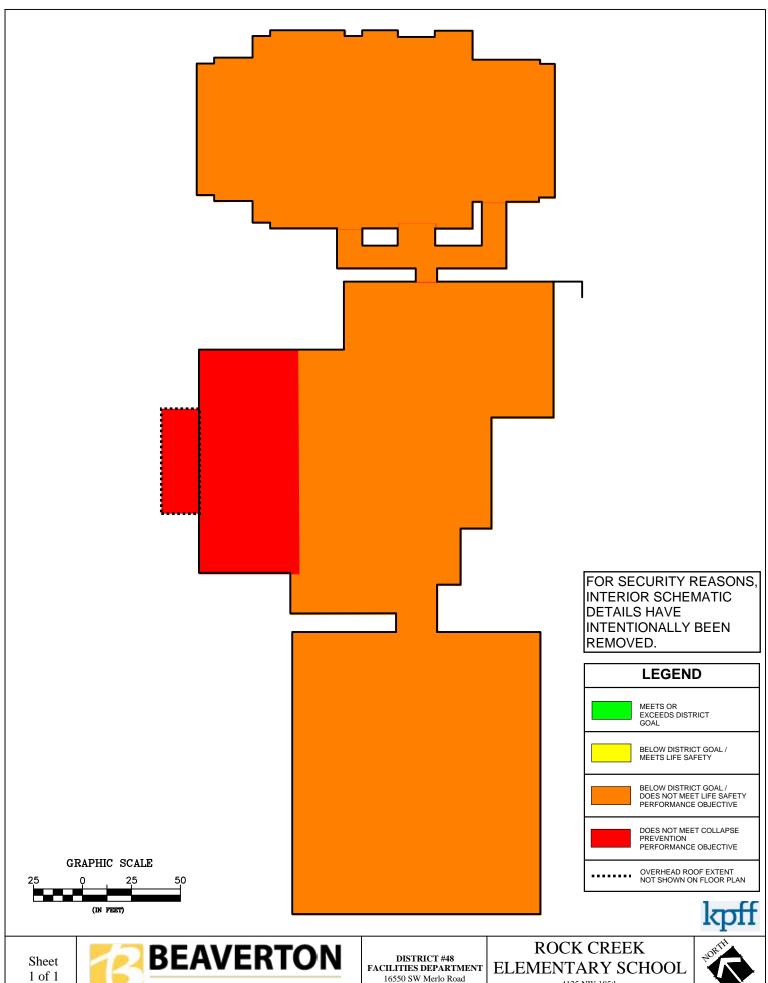

#### **Risk Zone Plans**

Appendix F consists of Risk Zone Plans for every campus building within the Beaverton School District that falls within the structural performance zones of ASCE 41-17: "Limited Safety (S-4)", "Collapse Prevention (S-5)" and "less than Collapse Prevention (S-6)". These risk plans are intended to show portions of the buildings that fall within the structural performance zones and the largest areas of concern for structural performance. Buildings that did not lie in the three above listed zones were not included in the risk zone plans as their entire structure meets either Life Safety or better structural performance level. The buildings with no risk zone plans consisted of: Aloha-Huber Park ES, Bonny Slope ES, Hazeldale ES, Sato ES, Springville ES, Vose ES, William Walker ES, Timberland MS, Mountainside HS, and the Arts & Communication ACMA. All risk zone plans were evaluated using only structural performance information, non-structural performance was not considered when creating these risk zones plans.

The Risk Zone Plan legend is shown below. The color coding is used to clearly illustrate the expected performance of each zone within each building. These colors are based on the colors used in Figure 3 of this report and match the structural performance criteria of each zone from that figure.

During or after a major seismic event, the zones shown in Red and Orange are expected to see the most structural damage, including the highest risk of collapse or partial collapse. Zones marked as Yellow meet the Life Safety performance criteria of ASCE 41-17. These zones of the building may see significant structural damage but partial or total collapse are both unlikely. Green zones represent zones of each building that were built to at least Risk Category III per recent codes and will see little to no structural damage. These zones typically only occur in a building or addition constructed after 2004. All zones should remain unoccupied after a major seismic event until they have been properly evaluated by a qualified engineer approved by the governing jurisdiction.