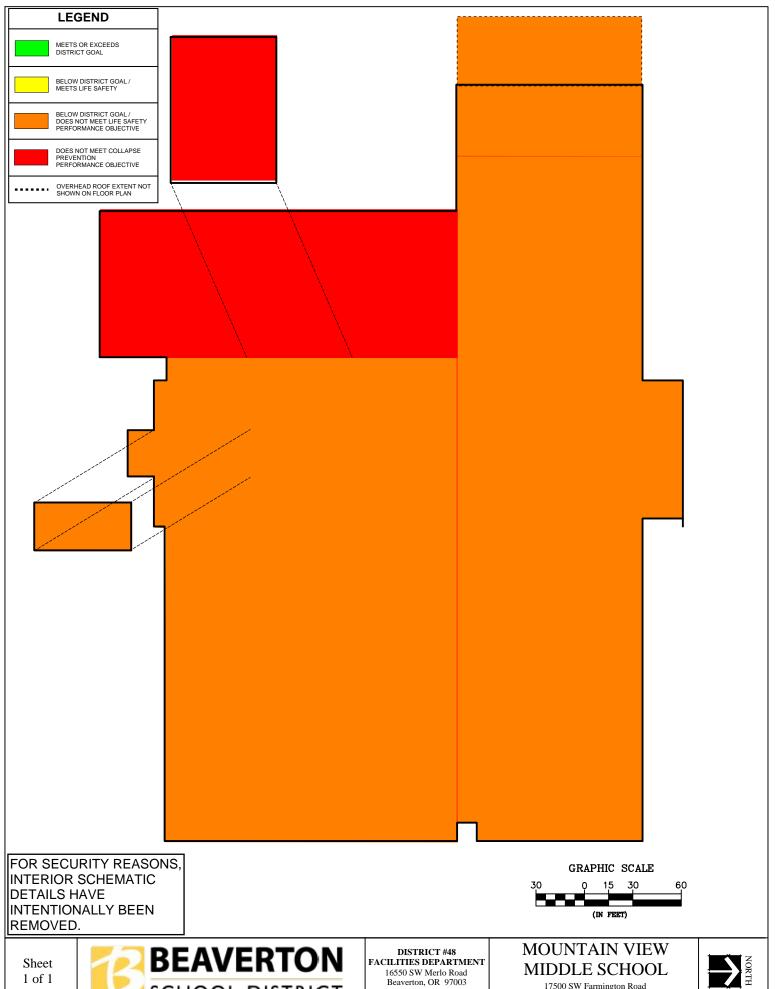

#### **Risk Zone Plans**

Appendix F consists of Risk Zone Plans for every campus building within the Beaverton School District that falls within the structural performance zones of ASCE 41-17: "Limited Safety (S-4)", "Collapse Prevention (S-5)" and "less than Collapse Prevention (S-6)". These risk plans are intended to show portions of the buildings that fall within the structural performance zones and the largest areas of concern for structural performance. Buildings that did not lie in the three above listed zones were not included in the risk zone plans as their entire structure meets either Life Safety or better structural performance level. The buildings with no risk zone plans consisted of: Aloha-Huber Park ES, Bonny Slope ES, Hazeldale ES, Sato ES, Springville ES, Vose ES, William Walker ES, Timberland MS, Mountainside HS, and the Arts & Communication ACMA. All risk zone plans were evaluated using only structural performance information, non-structural performance was not considered when creating these risk zones plans.

The Risk Zone Plan legend is shown below. The color coding is used to clearly illustrate the expected performance of each zone within each building. These colors are based on the colors used in Figure 3 of this report and match the structural performance criteria of each zone from that figure.

During or after a major seismic event, the zones shown in Red and Orange are expected to see the most structural damage, including the highest risk of collapse or partial collapse. Zones marked as Yellow meet the Life Safety performance criteria of ASCE 41-17. These zones of the building may see significant structural damage but partial or total collapse are both unlikely. Green zones represent zones of each building that were built to at least Risk Category III per recent codes and will see little to no structural damage. These zones typically only occur in a building or addition constructed after 2004. All zones should remain unoccupied after a major seismic event until they have been properly evaluated by a qualified engineer approved by the governing jurisdiction.

Sheet 1 of 1

DISTRICT #48 FACILITIES DEPARTMENT 16550 SW Merlo Road Beaverton, OR 97006-5152

MIDDLE SCHOOL

1600 NW 173rd Avenue Beaverton, OR 97006-4856

5/15/2017

17500 SW Farmington Road Beaverton, OR 97007