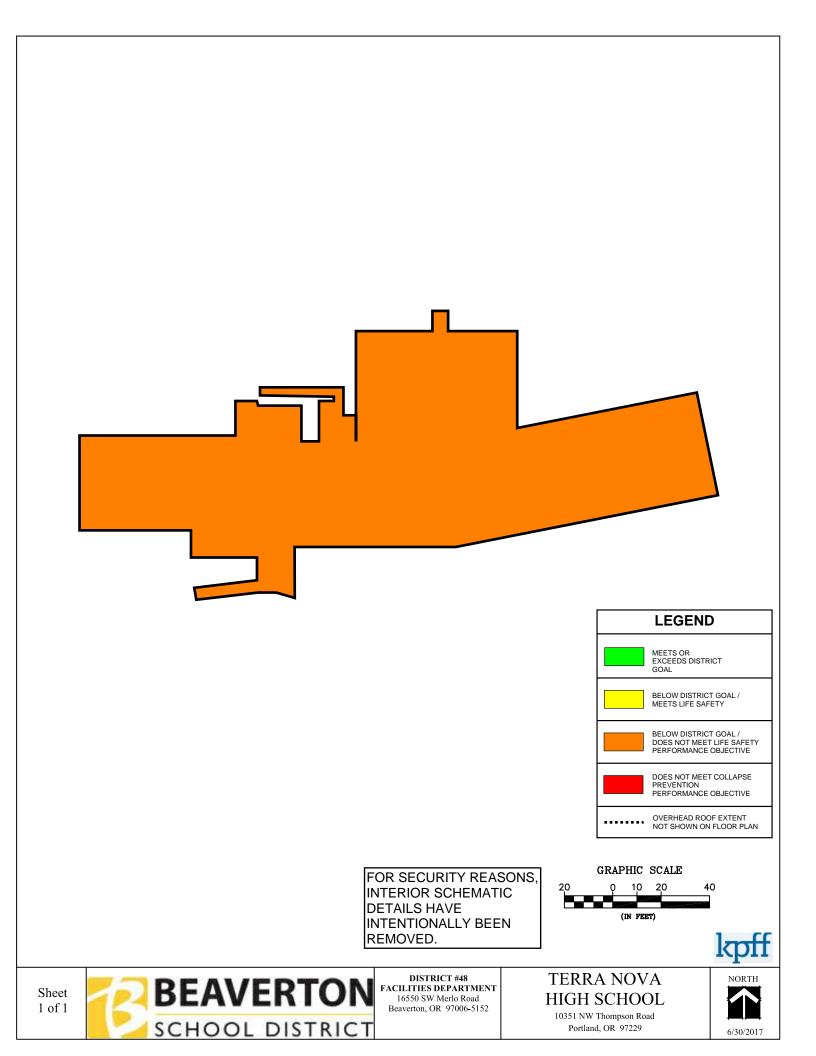

#### **Risk Zone Plans**

Appendix F consists of Risk Zone Plans for every campus building within the Beaverton School District that falls within the structural performance zones of ASCE 41-17: "Limited Safety (S-4)", "Collapse Prevention (S-5)" and "less than Collapse Prevention (S-6)". These risk plans are intended to show portions of the buildings that fall within the structural performance zones and the largest areas of concern for structural performance. Buildings that did not lie in the three above listed zones were not included in the risk zone plans as their entire structure meets either Life Safety or better structural performance level. The buildings with no risk zone plans consisted of: Aloha-Huber Park ES, Bonny Slope ES, Hazeldale ES, Sato ES, Springville ES, Vose ES, William Walker ES, Timberland MS, Mountainside HS, and the Arts & Communication ACMA. All risk zone plans were evaluated using only structural performance information, non-structural performance was not considered when creating these risk zones plans.

The Risk Zone Plan legend is shown below. The color coding is used to clearly illustrate the expected performance of each zone within each building. These colors are based on the colors used in Figure 3 of this report and match the structural performance criteria of each zone from that figure.

During or after a major seismic event, the zones shown in Red and Orange are expected to see the most structural damage, including the highest risk of collapse or partial collapse. Zones marked as Yellow meet the Life Safety performance criteria of ASCE 41-17. These zones of the building may see significant structural damage but partial or total collapse are both unlikely. Green zones represent zones of each building that were built to at least Risk Category III per recent codes and will see little to no structural damage. These zones typically only occur in a building or addition constructed after 2004. All zones should remain unoccupied after a major seismic event until they have been properly evaluated by a qualified engineer approved by the governing jurisdiction.