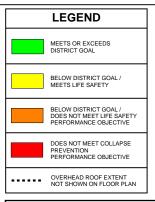

The Risk Zone Plan legend is shown below. The color coding is used to clearly illustrate the expected performance of each zone within each building. These colors are based on the colors used in Figure 3 of this report and match the structural performance criteria of each zone from that figure.

During or after a major seismic event, the zones shown in Red and Orange are expected to see the most structural damage, including the highest risk of collapse or partial collapse. Zones marked as Yellow meet the Life Safety performance criteria of ASCE 41-17. These zones of the building may see significant structural damage but partial or total collapse are both unlikely. Green zones represent zones of each building that were built to at least Risk Category III per recent codes and will see little to no structural damage. These zones typically only occur in a building or addition constructed after 2004. All zones should remain unoccupied after a major seismic event until they have been properly evaluated by a qualified engineer approved by the governing jurisdiction.

7935 SW Scholls Ferry Road Beaverton, OR 97008-6665

13000 SW 2nd Street Beaverton, OR 97005-2615

5/12/2017

Beaverton, OR 97005-2615

**LEGEND** FOR SECURITY REASONS, INTERIOR SCHEMATIC MEETS OR EXCEEDS DISTRICT GOAL **DETAILS HAVE** INTENTIONALLY BEEN BELOW DISTRICT GOAL / MEETS LIFE SAFETY REMOVED. BELOW DISTRICT GOAL / DOES NOT MEET LIFE SAFETY PERFORMANCE OBJECTIVE DOES NOT MEET COLLAPSE PREVENTION PERFORMANCE OBJECTIVE OVERHEAD ROOF EXTENT NOT SHOWN ON FLOOR PLAN