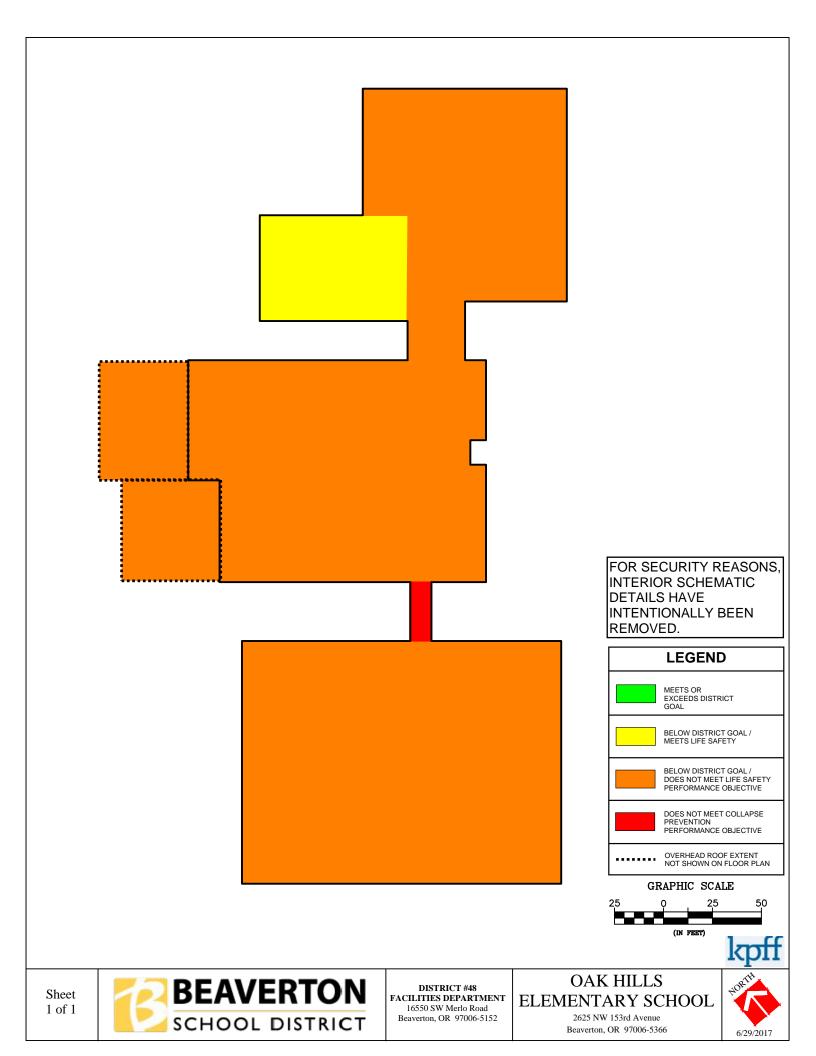

#### **Risk Zone Plans**

Appendix F consists of Risk Zone Plans for every campus building within the Beaverton School District that falls within the structural performance zones of ASCE 41-17: "Limited Safety (S-4)", "Collapse Prevention (S-5)" and "less than Collapse Prevention (S-6)". These risk plans are intended to show portions of the buildings that fall within the structural performance zones and the largest areas of concern for structural performance. Buildings that did not lie in the three above listed zones were not included in the risk zone plans as their entire structure meets either Life Safety or better structural performance level. The buildings with no risk zone plans consisted of: Aloha-Huber Park ES, Bonny Slope ES, Hazeldale ES, Sato ES, Springville ES, Vose ES, William Walker ES, Timberland MS, Mountainside HS, and the Arts & Communication ACMA. All risk zone plans were evaluated using only structural performance information, non-structural performance was not considered when creating these risk zones plans.

The Risk Zone Plan legend is shown below. The color coding is used to clearly illustrate the expected performance of each zone within each building. These colors are based on the colors used in Figure 3 of this report and match the structural performance criteria of each zone from that figure.

During or after a major seismic event, the zones shown in Red and Orange are expected to see the most structural damage, including the highest risk of collapse or partial collapse. Zones marked as Yellow meet the Life Safety performance criteria of ASCE 41-17. These zones of the building may see significant structural damage but partial or total collapse are both unlikely. Green zones represent zones of each building that were built to at least Risk Category III per recent codes and will see little to no structural damage. These zones typically only occur in a building or addition constructed after 2004. All zones should remain unoccupied after a major seismic event until they have been properly evaluated by a qualified engineer approved by the governing jurisdiction.