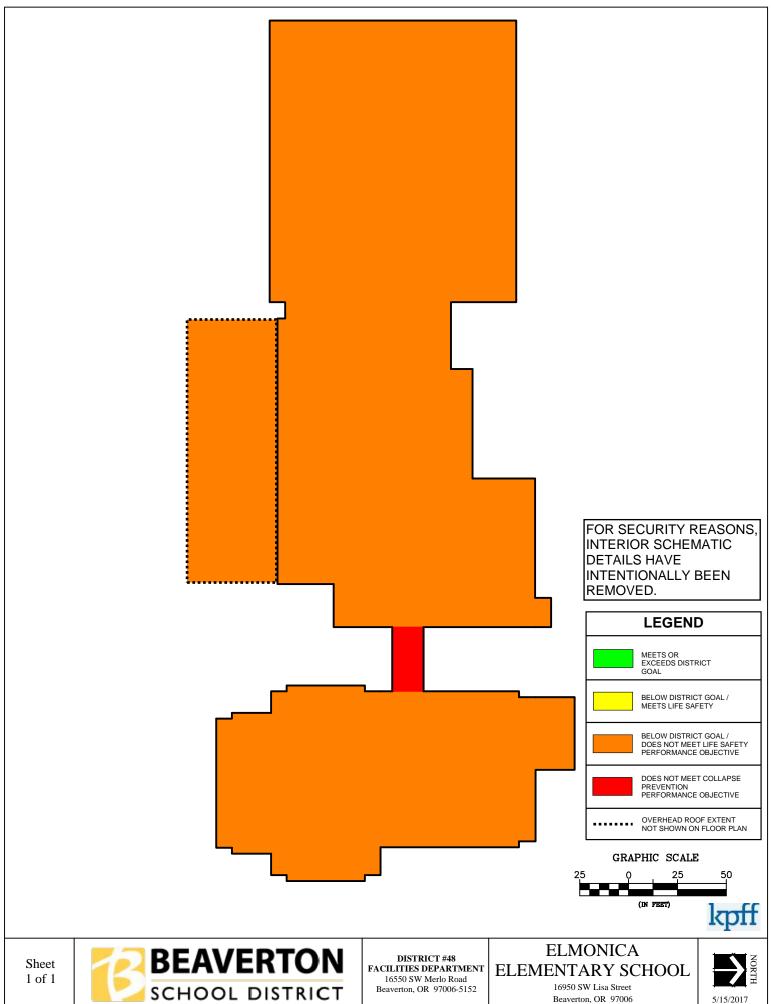

#### **Risk Zone Plans**

Appendix F consists of Risk Zone Plans for every campus building within the Beaverton School District that falls within the structural performance zones of ASCE 41-17: "Limited Safety (S-4)", "Collapse Prevention (S-5)" and "less than Collapse Prevention (S-6)". These risk plans are intended to show portions of the buildings that fall within the structural performance zones and the largest areas of concern for structural performance. Buildings that did not lie in the three above listed zones were not included in the risk zone plans as their entire structure meets either Life Safety or better structural performance level. The buildings with no risk zone plans consisted of: Aloha-Huber Park ES, Bonny Slope ES, Hazeldale ES, Sato ES, Springville ES, Vose ES, William Walker ES, Timberland MS, Mountainside HS, and the Arts & Communication ACMA. All risk zone plans were evaluated using only structural performance information, non-structural performance was not considered when creating these risk zones plans.

The Risk Zone Plan legend is shown below. The color coding is used to clearly illustrate the expected performance of each zone within each building. These colors are based on the colors used in Figure 3 of this report and match the structural performance criteria of each zone from that figure.

During or after a major seismic event, the zones shown in Red and Orange are expected to see the most structural damage, including the highest risk of collapse or partial collapse. Zones marked as Yellow meet the Life Safety performance criteria of ASCE 41-17. These zones of the building may see significant structural damage but partial or total collapse are both unlikely. Green zones represent zones of each building that were built to at least Risk Category III per recent codes and will see little to no structural damage. These zones typically only occur in a building or addition constructed after 2004. All zones should remain unoccupied after a major seismic event until they have been properly evaluated by a qualified engineer approved by the governing jurisdiction.