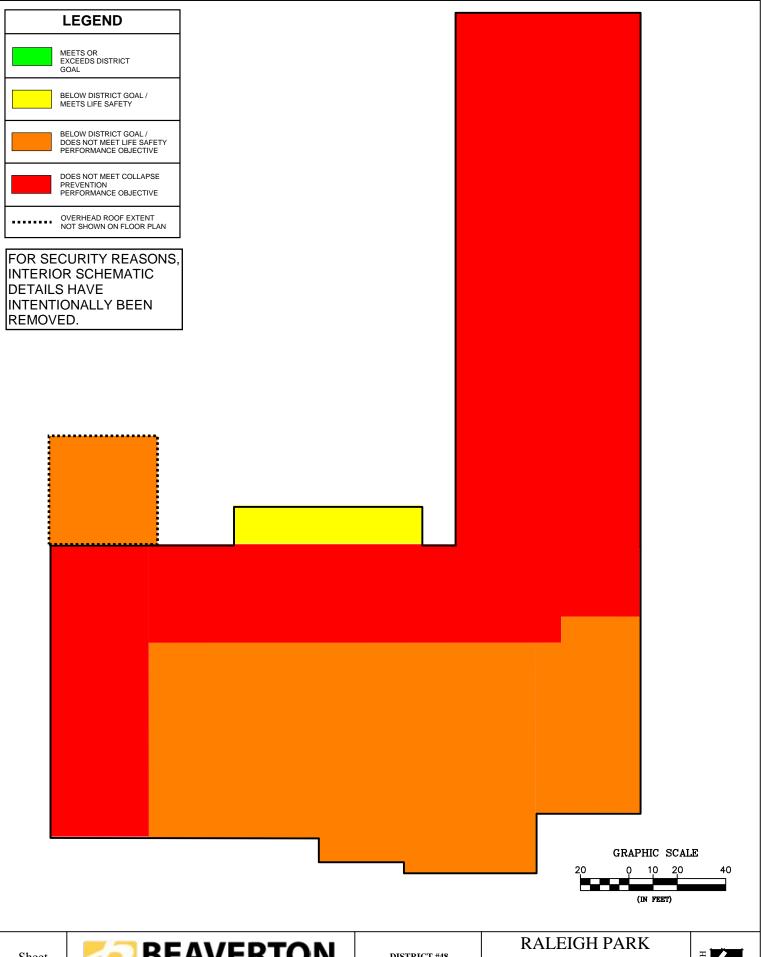

#### **Risk Zone Plans**

Appendix F consists of Risk Zone Plans for every campus building within the Beaverton School District that falls within the structural performance zones of ASCE 41-17: "Limited Safety (S-4)", "Collapse Prevention (S-5)" and "less than Collapse Prevention (S-6)". These risk plans are intended to show portions of the buildings that fall within the structural performance zones and the largest areas of concern for structural performance. Buildings that did not lie in the three above listed zones were not included in the risk zone plans as their entire structure meets either Life Safety or better structural performance level. The buildings with no risk zone plans consisted of: Aloha-Huber Park ES, Bonny Slope ES, Hazeldale ES, Sato ES, Springville ES, Vose ES, William Walker ES, Timberland MS, Mountainside HS, and the Arts & Communication ACMA. All risk zone plans were evaluated using only structural performance information, non-structural performance was not considered when creating these risk zones plans.

The Risk Zone Plan legend is shown below. The color coding is used to clearly illustrate the expected performance of each zone within each building. These colors are based on the colors used in Figure 3 of this report and match the structural performance criteria of each zone from that figure.

During or after a major seismic event, the zones shown in Red and Orange are expected to see the most structural damage, including the highest risk of collapse or partial collapse. Zones marked as Yellow meet the Life Safety performance criteria of ASCE 41-17. These zones of the building may see significant structural damage but partial or total collapse are both unlikely. Green zones represent zones of each building that were built to at least Risk Category III per recent codes and will see little to no structural damage. These zones typically only occur in a building or addition constructed after 2004. All zones should remain unoccupied after a major seismic event until they have been properly evaluated by a qualified engineer approved by the governing jurisdiction.