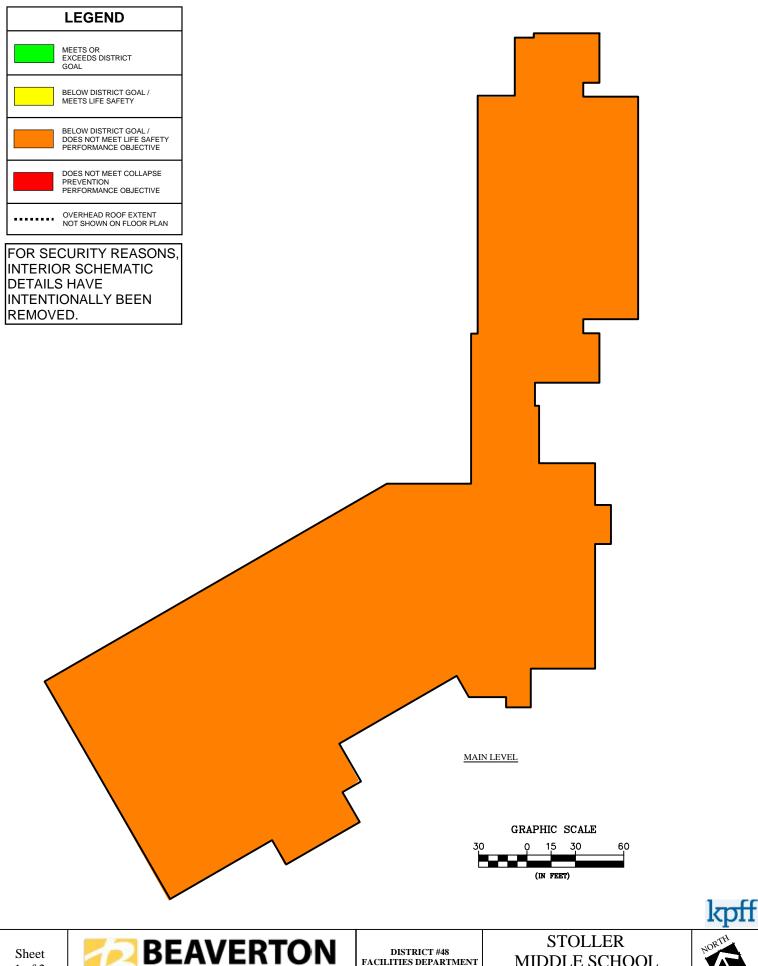

#### **Risk Zone Plans**

Appendix F consists of Risk Zone Plans for every campus building within the Beaverton School District that falls within the structural performance zones of ASCE 41-17: "Limited Safety (S-4)", "Collapse Prevention (S-5)" and "less than Collapse Prevention (S-6)". These risk plans are intended to show portions of the buildings that fall within the structural performance zones and the largest areas of concern for structural performance. Buildings that did not lie in the three above listed zones were not included in the risk zone plans as their entire structure meets either Life Safety or better structural performance level. The buildings with no risk zone plans consisted of: Aloha-Huber Park ES, Bonny Slope ES, Hazeldale ES, Sato ES, Springville ES, Vose ES, William Walker ES, Timberland MS, Mountainside HS, and the Arts & Communication ACMA. All risk zone plans were evaluated using only structural performance information, non-structural performance was not considered when creating these risk zones plans.

The Risk Zone Plan legend is shown below. The color coding is used to clearly illustrate the expected performance of each zone within each building. These colors are based on the colors used in Figure 3 of this report and match the structural performance criteria of each zone from that figure.

During or after a major seismic event, the zones shown in Red and Orange are expected to see the most structural damage, including the highest risk of collapse or partial collapse. Zones marked as Yellow meet the Life Safety performance criteria of ASCE 41-17. These zones of the building may see significant structural damage but partial or total collapse are both unlikely. Green zones represent zones of each building that were built to at least Risk Category III per recent codes and will see little to no structural damage. These zones typically only occur in a building or addition constructed after 2004. All zones should remain unoccupied after a major seismic event until they have been properly evaluated by a qualified engineer approved by the governing jurisdiction.