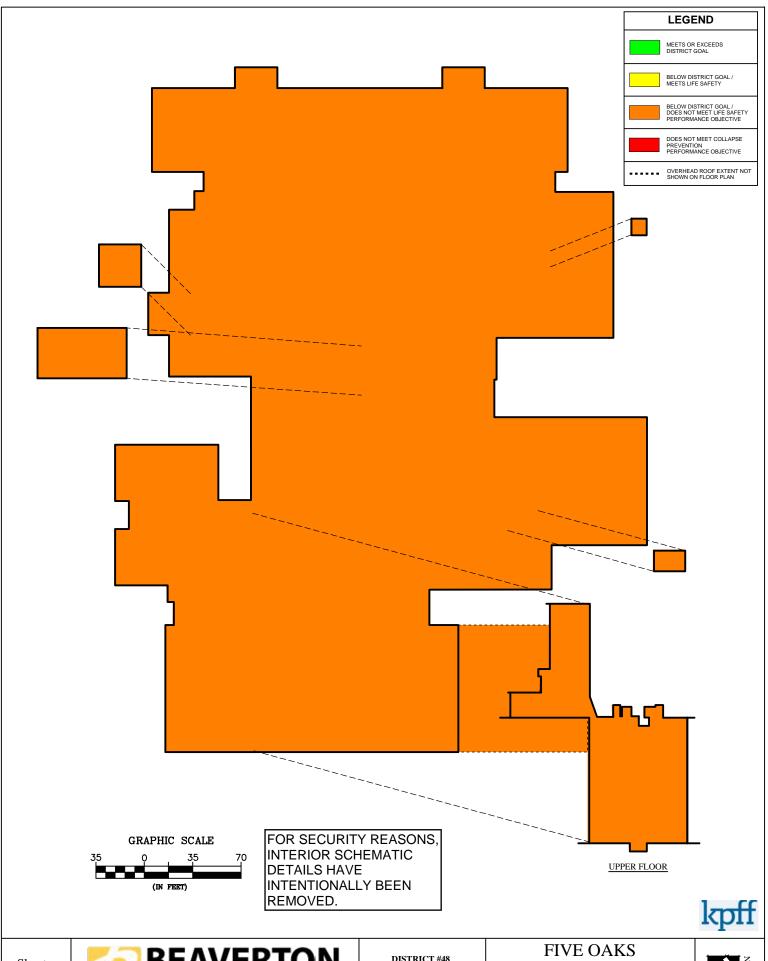

#### **Risk Zone Plans**

Appendix F consists of Risk Zone Plans for every campus building within the Beaverton School District that falls within the structural performance zones of ASCE 41-17: "Limited Safety (S-4)", "Collapse Prevention (S-5)" and "less than Collapse Prevention (S-6)". These risk plans are intended to show portions of the buildings that fall within the structural performance zones and the largest areas of concern for structural performance. Buildings that did not lie in the three above listed zones were not included in the risk zone plans as their entire structure meets either Life Safety or better structural performance level. The buildings with no risk zone plans consisted of: Aloha-Huber Park ES, Bonny Slope ES, Hazeldale ES, Sato ES, Springville ES, Vose ES, William Walker ES, Timberland MS, Mountainside HS, and the Arts & Communication ACMA. All risk zone plans were evaluated using only structural performance information, non-structural performance was not considered when creating these risk zones plans.

The Risk Zone Plan legend is shown below. The color coding is used to clearly illustrate the expected performance of each zone within each building. These colors are based on the colors used in Figure 3 of this report and match the structural performance criteria of each zone from that figure.

During or after a major seismic event, the zones shown in Red and Orange are expected to see the most structural damage, including the highest risk of collapse or partial collapse. Zones marked as Yellow meet the Life Safety performance criteria of ASCE 41-17. These zones of the building may see significant structural damage but partial or total collapse are both unlikely. Green zones represent zones of each building that were built to at least Risk Category III per recent codes and will see little to no structural damage. These zones typically only occur in a building or addition constructed after 2004. All zones should remain unoccupied after a major seismic event until they have been properly evaluated by a qualified engineer approved by the governing jurisdiction.