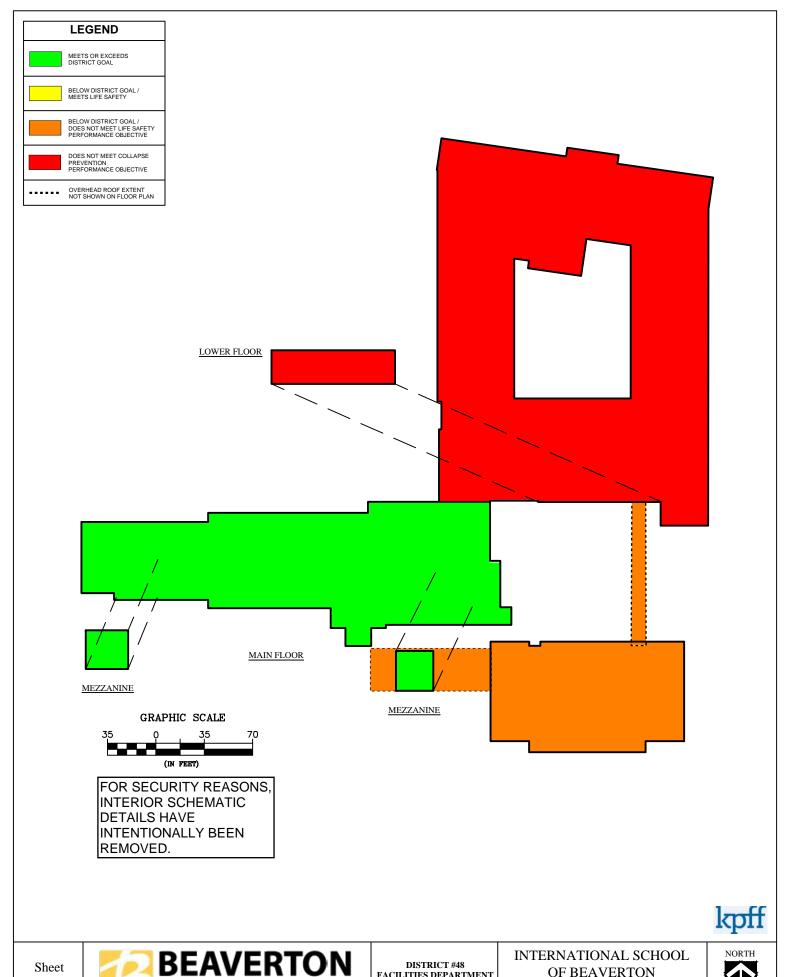

#### **Risk Zone Plans**

Appendix F consists of Risk Zone Plans for every campus building within the Beaverton School District that falls within the structural performance zones of ASCE 41-17: "Limited Safety (S-4)", "Collapse Prevention (S-5)" and "less than Collapse Prevention (S-6)". These risk plans are intended to show portions of the buildings that fall within the structural performance zones and the largest areas of concern for structural performance. Buildings that did not lie in the three above listed zones were not included in the risk zone plans as their entire structure meets either Life Safety or better structural performance level. The buildings with no risk zone plans consisted of: Aloha-Huber Park ES, Bonny Slope ES, Hazeldale ES, Sato ES, Springville ES, Vose ES, William Walker ES, Timberland MS, Mountainside HS, and the Arts & Communication ACMA. All risk zone plans were evaluated using only structural performance information, non-structural performance was not considered when creating these risk zones plans.

The Risk Zone Plan legend is shown below. The color coding is used to clearly illustrate the expected performance of each zone within each building. These colors are based on the colors used in Figure 3 of this report and match the structural performance criteria of each zone from that figure.

During or after a major seismic event, the zones shown in Red and Orange are expected to see the most structural damage, including the highest risk of collapse or partial collapse. Zones marked as Yellow meet the Life Safety performance criteria of ASCE 41-17. These zones of the building may see significant structural damage but partial or total collapse are both unlikely. Green zones represent zones of each building that were built to at least Risk Category III per recent codes and will see little to no structural damage. These zones typically only occur in a building or addition constructed after 2004. All zones should remain unoccupied after a major seismic event until they have been properly evaluated by a qualified engineer approved by the governing jurisdiction.

McKinley OPTION SCHOOLS

Montclair Capital Center

Nancy Ryles International School of Beaverton (ISB)

Oak Hills Merlo Station
Raleigh Hills Terra Nova
Raleigh Park SUPPORT FACILITIES

Ridgewood Administration Center