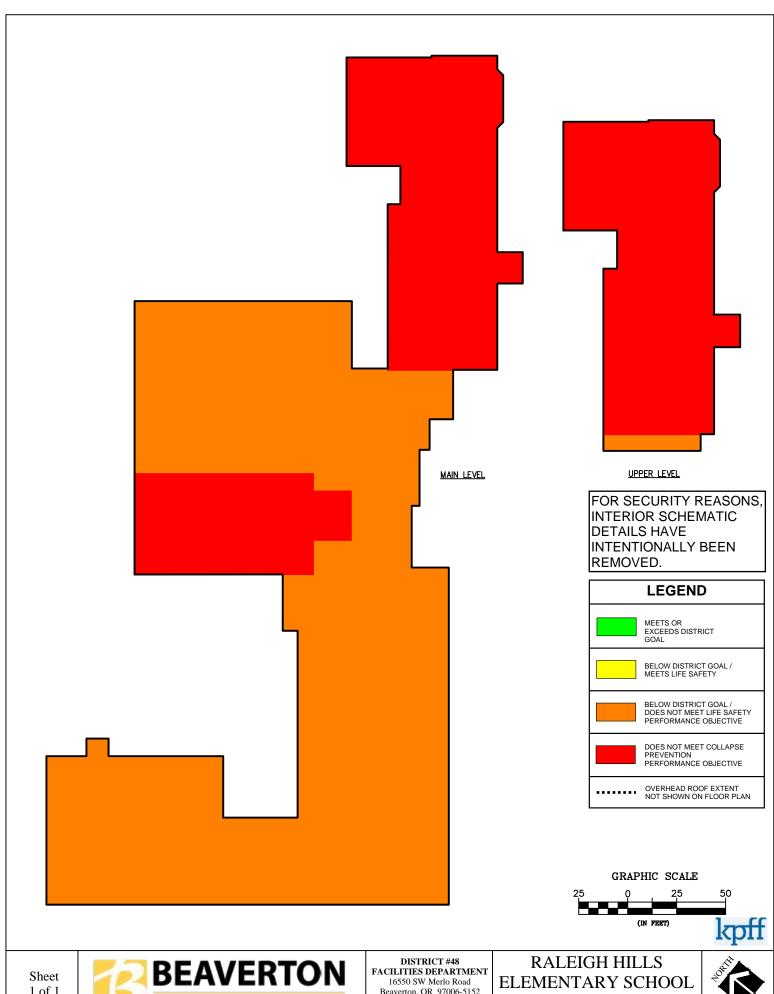

#### **Risk Zone Plans**

Appendix F consists of Risk Zone Plans for every campus building within the Beaverton School District that falls within the structural performance zones of ASCE 41-17: "Limited Safety (S-4)", "Collapse Prevention (S-5)" and "less than Collapse Prevention (S-6)". These risk plans are intended to show portions of the buildings that fall within the structural performance zones and the largest areas of concern for structural performance. Buildings that did not lie in the three above listed zones were not included in the risk zone plans as their entire structure meets either Life Safety or better structural performance level. The buildings with no risk zone plans consisted of: Aloha-Huber Park ES, Bonny Slope ES, Hazeldale ES, Sato ES, Springville ES, Vose ES, William Walker ES, Timberland MS, Mountainside HS, and the Arts & Communication ACMA. All risk zone plans were evaluated using only structural performance information, non-structural performance was not considered when creating these risk zones plans.

The Risk Zone Plan legend is shown below. The color coding is used to clearly illustrate the expected performance of each zone within each building. These colors are based on the colors used in Figure 3 of this report and match the structural performance criteria of each zone from that figure.

During or after a major seismic event, the zones shown in Red and Orange are expected to see the most structural damage, including the highest risk of collapse or partial collapse. Zones marked as Yellow meet the Life Safety performance criteria of ASCE 41-17. These zones of the building may see significant structural damage but partial or total collapse are both unlikely. Green zones represent zones of each building that were built to at least Risk Category III per recent codes and will see little to no structural damage. These zones typically only occur in a building or addition constructed after 2004. All zones should remain unoccupied after a major seismic event until they have been properly evaluated by a qualified engineer approved by the governing jurisdiction.