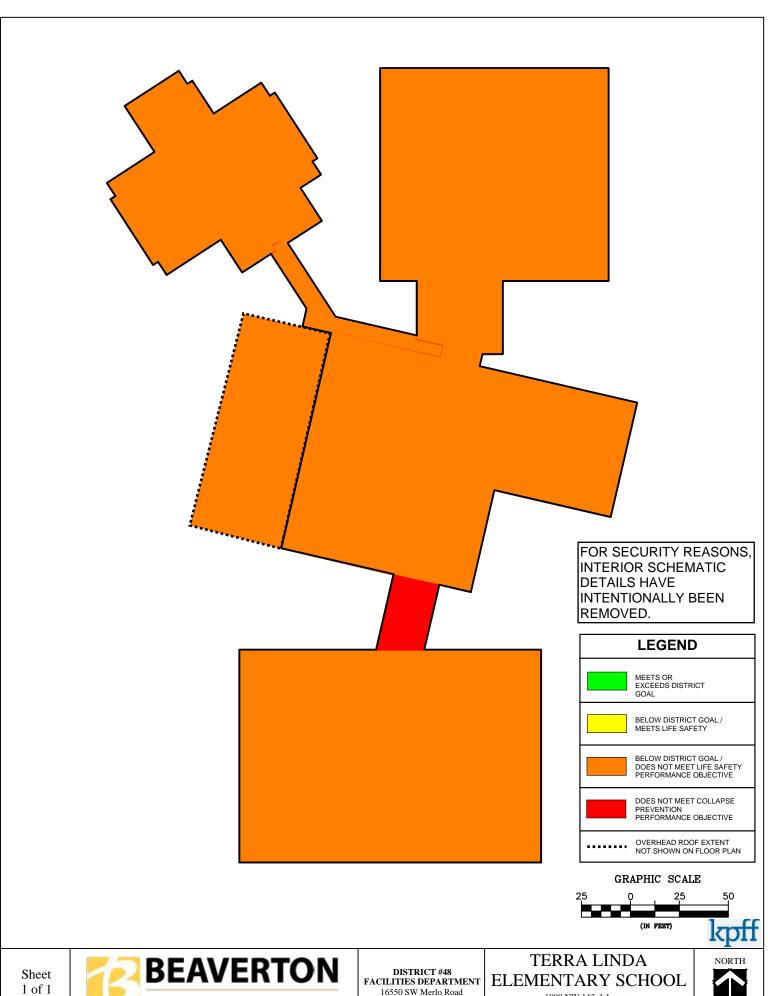

#### **Risk Zone Plans**

Appendix F consists of Risk Zone Plans for every campus building within the Beaverton School District that falls within the structural performance zones of ASCE 41-17: "Limited Safety (S-4)", "Collapse Prevention (S-5)" and "less than Collapse Prevention (S-6)". These risk plans are intended to show portions of the buildings that fall within the structural performance zones and the largest areas of concern for structural performance. Buildings that did not lie in the three above listed zones were not included in the risk zone plans as their entire structure meets either Life Safety or better structural performance level. The buildings with no risk zone plans consisted of: Aloha-Huber Park ES, Bonny Slope ES, Hazeldale ES, Sato ES, Springville ES, Vose ES, William Walker ES, Timberland MS, Mountainside HS, and the Arts & Communication ACMA. All risk zone plans were evaluated using only structural performance information, non-structural performance was not considered when creating these risk zones plans.

The Risk Zone Plan legend is shown below. The color coding is used to clearly illustrate the expected performance of each zone within each building. These colors are based on the colors used in Figure 3 of this report and match the structural performance criteria of each zone from that figure.

During or after a major seismic event, the zones shown in Red and Orange are expected to see the most structural damage, including the highest risk of collapse or partial collapse. Zones marked as Yellow meet the Life Safety performance criteria of ASCE 41-17. These zones of the building may see significant structural damage but partial or total collapse are both unlikely. Green zones represent zones of each building that were built to at least Risk Category III per recent codes and will see little to no structural damage. These zones typically only occur in a building or addition constructed after 2004. All zones should remain unoccupied after a major seismic event until they have been properly evaluated by a qualified engineer approved by the governing jurisdiction.