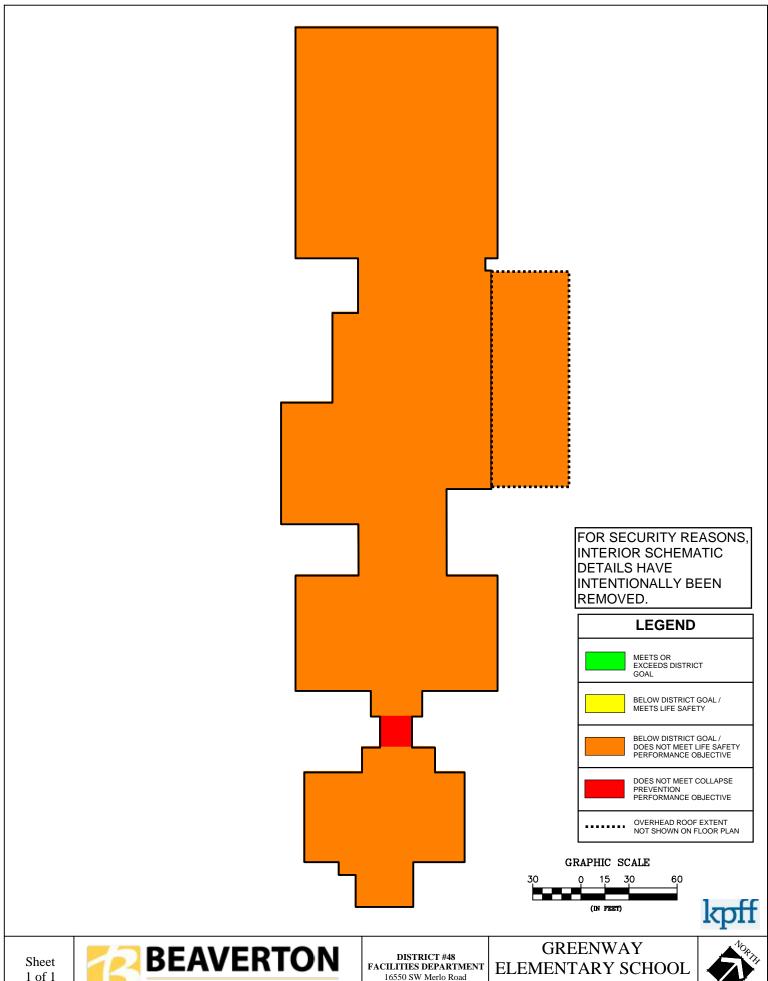

#### **Risk Zone Plans**

Appendix F consists of Risk Zone Plans for every campus building within the Beaverton School District that falls within the structural performance zones of ASCE 41-17: "Limited Safety (S-4)", "Collapse Prevention (S-5)" and "less than Collapse Prevention (S-6)". These risk plans are intended to show portions of the buildings that fall within the structural performance zones and the largest areas of concern for structural performance. Buildings that did not lie in the three above listed zones were not included in the risk zone plans as their entire structure meets either Life Safety or better structural performance level. The buildings with no risk zone plans consisted of: Aloha-Huber Park ES, Bonny Slope ES, Hazeldale ES, Sato ES, Springville ES, Vose ES, William Walker ES, Timberland MS, Mountainside HS, and the Arts & Communication ACMA. All risk zone plans were evaluated using only structural performance information, non-structural performance was not considered when creating these risk zones plans.

The Risk Zone Plan legend is shown below. The color coding is used to clearly illustrate the expected performance of each zone within each building. These colors are based on the colors used in Figure 3 of this report and match the structural performance criteria of each zone from that figure.

During or after a major seismic event, the zones shown in Red and Orange are expected to see the most structural damage, including the highest risk of collapse or partial collapse. Zones marked as Yellow meet the Life Safety performance criteria of ASCE 41-17. These zones of the building may see significant structural damage but partial or total collapse are both unlikely. Green zones represent zones of each building that were built to at least Risk Category III per recent codes and will see little to no structural damage. These zones typically only occur in a building or addition constructed after 2004. All zones should remain unoccupied after a major seismic event until they have been properly evaluated by a qualified engineer approved by the governing jurisdiction.