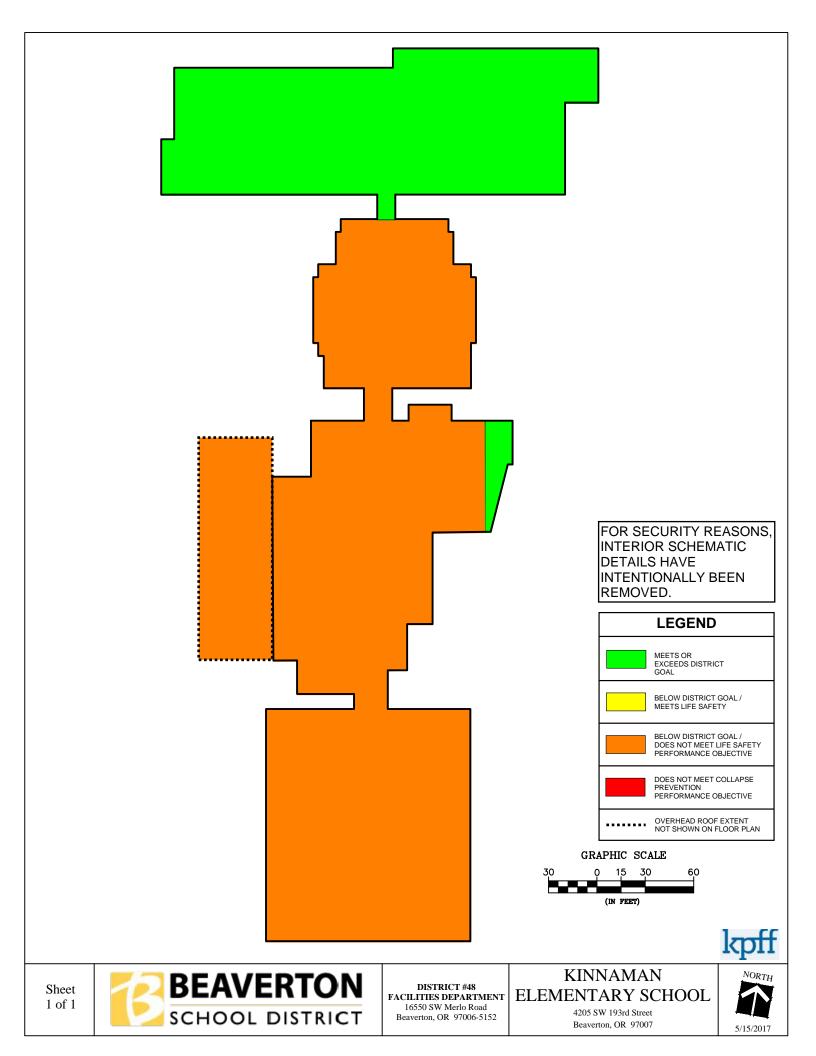

#### **Risk Zone Plans**

Appendix F consists of Risk Zone Plans for every campus building within the Beaverton School District that falls within the structural performance zones of ASCE 41-17: "Limited Safety (S-4)", "Collapse Prevention (S-5)" and "less than Collapse Prevention (S-6)". These risk plans are intended to show portions of the buildings that fall within the structural performance zones and the largest areas of concern for structural performance. Buildings that did not lie in the three above listed zones were not included in the risk zone plans as their entire structure meets either Life Safety or better structural performance level. The buildings with no risk zone plans consisted of: Aloha-Huber Park ES, Bonny Slope ES, Hazeldale ES, Sato ES, Springville ES, Vose ES, William Walker ES, Timberland MS, Mountainside HS, and the Arts & Communication ACMA. All risk zone plans were evaluated using only structural performance information, non-structural performance was not considered when creating these risk zones plans.

The Risk Zone Plan legend is shown below. The color coding is used to clearly illustrate the expected performance of each zone within each building. These colors are based on the colors used in Figure 3 of this report and match the structural performance criteria of each zone from that figure.

During or after a major seismic event, the zones shown in Red and Orange are expected to see the most structural damage, including the highest risk of collapse or partial collapse. Zones marked as Yellow meet the Life Safety performance criteria of ASCE 41-17. These zones of the building may see significant structural damage but partial or total collapse are both unlikely. Green zones represent zones of each building that were built to at least Risk Category III per recent codes and will see little to no structural damage. These zones typically only occur in a building or addition constructed after 2004. All zones should remain unoccupied after a major seismic event until they have been properly evaluated by a qualified engineer approved by the governing jurisdiction.