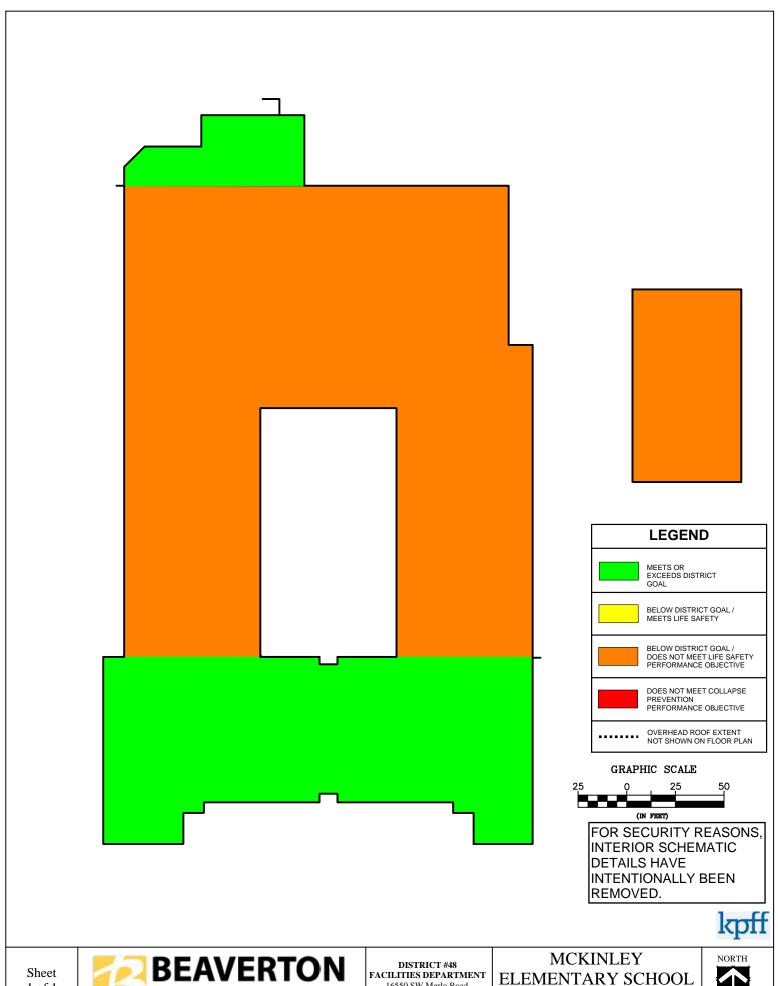

#### **Risk Zone Plans**

Appendix F consists of Risk Zone Plans for every campus building within the Beaverton School District that falls within the structural performance zones of ASCE 41-17: "Limited Safety (S-4)", "Collapse Prevention (S-5)" and "less than Collapse Prevention (S-6)". These risk plans are intended to show portions of the buildings that fall within the structural performance zones and the largest areas of concern for structural performance. Buildings that did not lie in the three above listed zones were not included in the risk zone plans as their entire structure meets either Life Safety or better structural performance level. The buildings with no risk zone plans consisted of: Aloha-Huber Park ES, Bonny Slope ES, Hazeldale ES, Sato ES, Springville ES, Vose ES, William Walker ES, Timberland MS, Mountainside HS, and the Arts & Communication ACMA. All risk zone plans were evaluated using only structural performance information, non-structural performance was not considered when creating these risk zones plans.

The Risk Zone Plan legend is shown below. The color coding is used to clearly illustrate the expected performance of each zone within each building. These colors are based on the colors used in Figure 3 of this report and match the structural performance criteria of each zone from that figure.

During or after a major seismic event, the zones shown in Red and Orange are expected to see the most structural damage, including the highest risk of collapse or partial collapse. Zones marked as Yellow meet the Life Safety performance criteria of ASCE 41-17. These zones of the building may see significant structural damage but partial or total collapse are both unlikely. Green zones represent zones of each building that were built to at least Risk Category III per recent codes and will see little to no structural damage. These zones typically only occur in a building or addition constructed after 2004. All zones should remain unoccupied after a major seismic event until they have been properly evaluated by a qualified engineer approved by the governing jurisdiction.