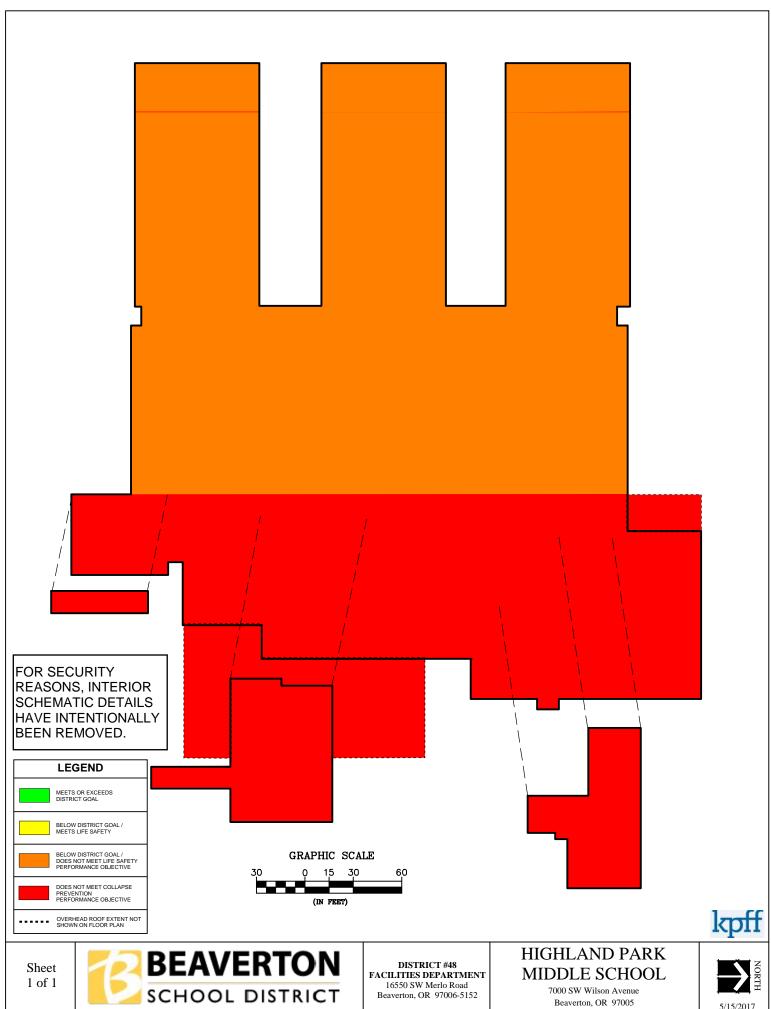

#### **Risk Zone Plans**

Appendix F consists of Risk Zone Plans for every campus building within the Beaverton School District that falls within the structural performance zones of ASCE 41-17: "Limited Safety (S-4)", "Collapse Prevention (S-5)" and "less than Collapse Prevention (S-6)". These risk plans are intended to show portions of the buildings that fall within the structural performance zones and the largest areas of concern for structural performance. Buildings that did not lie in the three above listed zones were not included in the risk zone plans as their entire structure meets either Life Safety or better structural performance level. The buildings with no risk zone plans consisted of: Aloha-Huber Park ES, Bonny Slope ES, Hazeldale ES, Sato ES, Springville ES, Vose ES, William Walker ES, Timberland MS, Mountainside HS, and the Arts & Communication ACMA. All risk zone plans were evaluated using only structural performance information, non-structural performance was not considered when creating these risk zones plans.

The Risk Zone Plan legend is shown below. The color coding is used to clearly illustrate the expected performance of each zone within each building. These colors are based on the colors used in Figure 3 of this report and match the structural performance criteria of each zone from that figure.

During or after a major seismic event, the zones shown in Red and Orange are expected to see the most structural damage, including the highest risk of collapse or partial collapse. Zones marked as Yellow meet the Life Safety performance criteria of ASCE 41-17. These zones of the building may see significant structural damage but partial or total collapse are both unlikely. Green zones represent zones of each building that were built to at least Risk Category III per recent codes and will see little to no structural damage. These zones typically only occur in a building or addition constructed after 2004. All zones should remain unoccupied after a major seismic event until they have been properly evaluated by a qualified engineer approved by the governing jurisdiction.