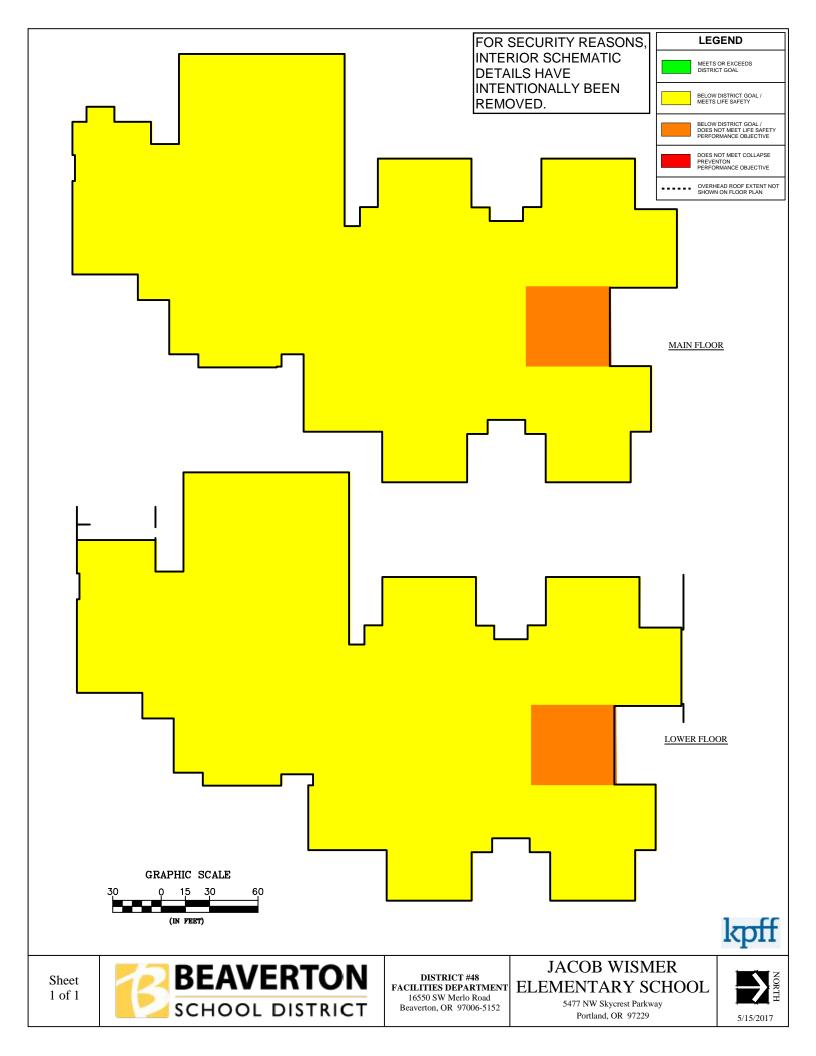

#### **Risk Zone Plans**

Appendix F consists of Risk Zone Plans for every campus building within the Beaverton School District that falls within the structural performance zones of ASCE 41-17: "Limited Safety (S-4)", "Collapse Prevention (S-5)" and "less than Collapse Prevention (S-6)". These risk plans are intended to show portions of the buildings that fall within the structural performance zones and the largest areas of concern for structural performance. Buildings that did not lie in the three above listed zones were not included in the risk zone plans as their entire structure meets either Life Safety or better structural performance level. The buildings with no risk zone plans consisted of: Aloha-Huber Park ES, Bonny Slope ES, Hazeldale ES, Sato ES, Springville ES, Vose ES, William Walker ES, Timberland MS, Mountainside HS, and the Arts & Communication ACMA. All risk zone plans were evaluated using only structural performance information, non-structural performance was not considered when creating these risk zones plans.

The Risk Zone Plan legend is shown below. The color coding is used to clearly illustrate the expected performance of each zone within each building. These colors are based on the colors used in Figure 3 of this report and match the structural performance criteria of each zone from that figure.

During or after a major seismic event, the zones shown in Red and Orange are expected to see the most structural damage, including the highest risk of collapse or partial collapse. Zones marked as Yellow meet the Life Safety performance criteria of ASCE 41-17. These zones of the building may see significant structural damage but partial or total collapse are both unlikely. Green zones represent zones of each building that were built to at least Risk Category III per recent codes and will see little to no structural damage. These zones typically only occur in a building or addition constructed after 2004. All zones should remain unoccupied after a major seismic event until they have been properly evaluated by a qualified engineer approved by the governing jurisdiction.