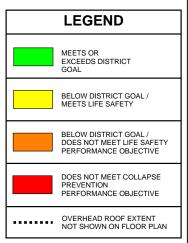

The Risk Zone Plan legend is shown below. The color coding is used to clearly illustrate the expected performance of each zone within each building. These colors are based on the colors used in Figure 3 of this report and match the structural performance criteria of each zone from that figure.

During or after a major seismic event, the zones shown in Red and Orange are expected to see the most structural damage, including the highest risk of collapse or partial collapse. Zones marked as Yellow meet the Life Safety performance criteria of ASCE 41-17. These zones of the building may see significant structural damage but partial or total collapse are both unlikely. Green zones represent zones of each building that were built to at least Risk Category III per recent codes and will see little to no structural damage. These zones typically only occur in a building or addition constructed after 2004. All zones should remain unoccupied after a major seismic event until they have been properly evaluated by a qualified engineer approved by the governing jurisdiction.