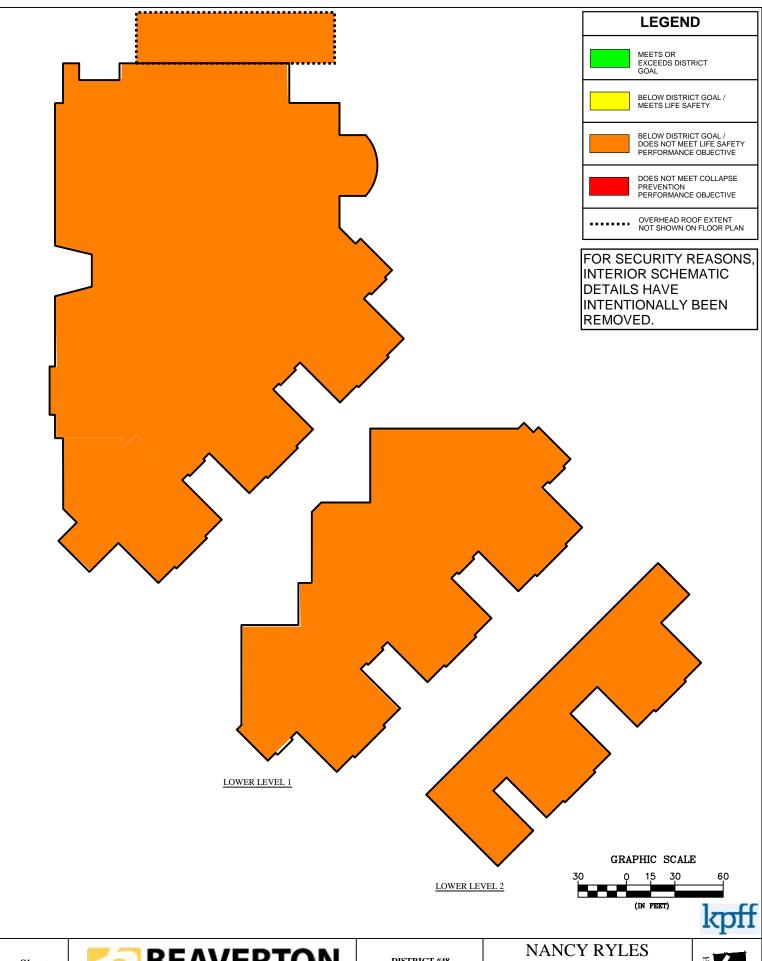

#### **Risk Zone Plans**

Appendix F consists of Risk Zone Plans for every campus building within the Beaverton School District that falls within the structural performance zones of ASCE 41-17: "Limited Safety (S-4)", "Collapse Prevention (S-5)" and "less than Collapse Prevention (S-6)". These risk plans are intended to show portions of the buildings that fall within the structural performance zones and the largest areas of concern for structural performance. Buildings that did not lie in the three above listed zones were not included in the risk zone plans as their entire structure meets either Life Safety or better structural performance level. The buildings with no risk zone plans consisted of: Aloha-Huber Park ES, Bonny Slope ES, Hazeldale ES, Sato ES, Springville ES, Vose ES, William Walker ES, Timberland MS, Mountainside HS, and the Arts & Communication ACMA. All risk zone plans were evaluated using only structural performance information, non-structural performance was not considered when creating these risk zones plans.

The Risk Zone Plan legend is shown below. The color coding is used to clearly illustrate the expected performance of each zone within each building. These colors are based on the colors used in Figure 3 of this report and match the structural performance criteria of each zone from that figure.

During or after a major seismic event, the zones shown in Red and Orange are expected to see the most structural damage, including the highest risk of collapse or partial collapse. Zones marked as Yellow meet the Life Safety performance criteria of ASCE 41-17. These zones of the building may see significant structural damage but partial or total collapse are both unlikely. Green zones represent zones of each building that were built to at least Risk Category III per recent codes and will see little to no structural damage. These zones typically only occur in a building or addition constructed after 2004. All zones should remain unoccupied after a major seismic event until they have been properly evaluated by a qualified engineer approved by the governing jurisdiction.

Sheet 1 of 1

DISTRICT #48
FACILITIES DEPARTMENT
16550 SW Merlo Road
Beaverton, OR 97006-5152

NANCY RYLES
ELEMENTARY SCHOOL

NORTH

10250 SW Cormorant Drive Beaverton, OR 97007-7269

Beaverton, OR 97006-5152 Phone: 503/591-4449 Fax: 503/591-4484