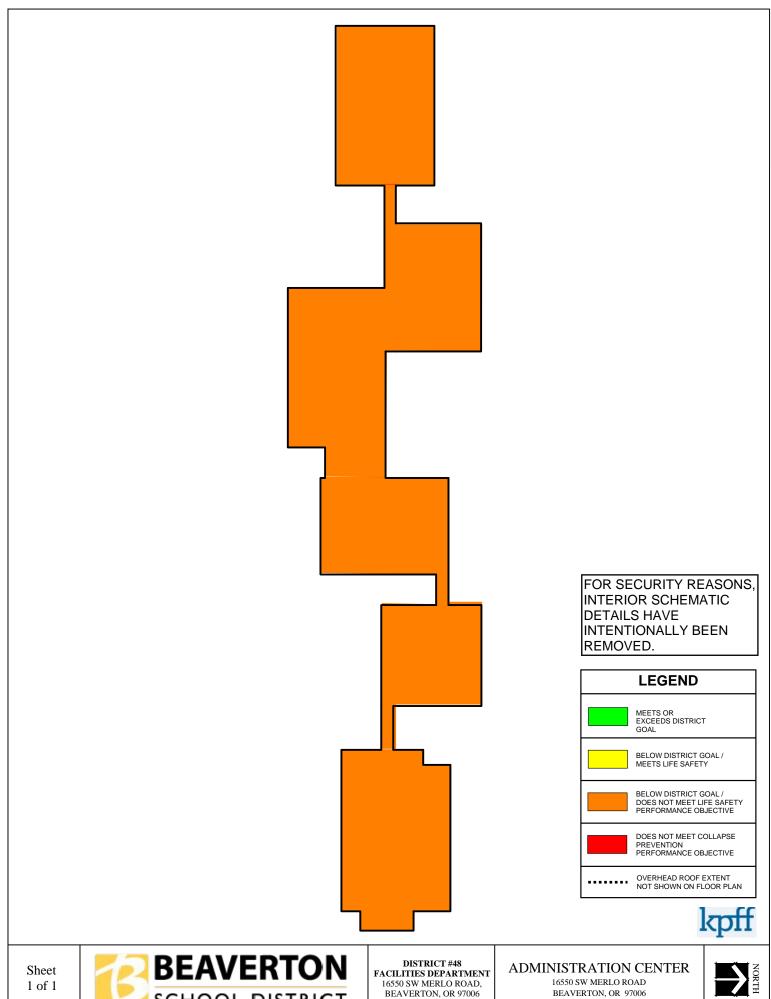

#### **Risk Zone Plans**

Appendix F consists of Risk Zone Plans for every campus building within the Beaverton School District that falls within the structural performance zones of ASCE 41-17: "Limited Safety (S-4)", "Collapse Prevention (S-5)" and "less than Collapse Prevention (S-6)". These risk plans are intended to show portions of the buildings that fall within the structural performance zones and the largest areas of concern for structural performance. Buildings that did not lie in the three above listed zones were not included in the risk zone plans as their entire structure meets either Life Safety or better structural performance level. The buildings with no risk zone plans consisted of: Aloha-Huber Park ES, Bonny Slope ES, Hazeldale ES, Sato ES, Springville ES, Vose ES, William Walker ES, Timberland MS, Mountainside HS, and the Arts & Communication ACMA. All risk zone plans were evaluated using only structural performance information, non-structural performance was not considered when creating these risk zones plans.

The Risk Zone Plan legend is shown below. The color coding is used to clearly illustrate the expected performance of each zone within each building. These colors are based on the colors used in Figure 3 of this report and match the structural performance criteria of each zone from that figure.

During or after a major seismic event, the zones shown in Red and Orange are expected to see the most structural damage, including the highest risk of collapse or partial collapse. Zones marked as Yellow meet the Life Safety performance criteria of ASCE 41-17. These zones of the building may see significant structural damage but partial or total collapse are both unlikely. Green zones represent zones of each building that were built to at least Risk Category III per recent codes and will see little to no structural damage. These zones typically only occur in a building or addition constructed after 2004. All zones should remain unoccupied after a major seismic event until they have been properly evaluated by a qualified engineer approved by the governing jurisdiction.