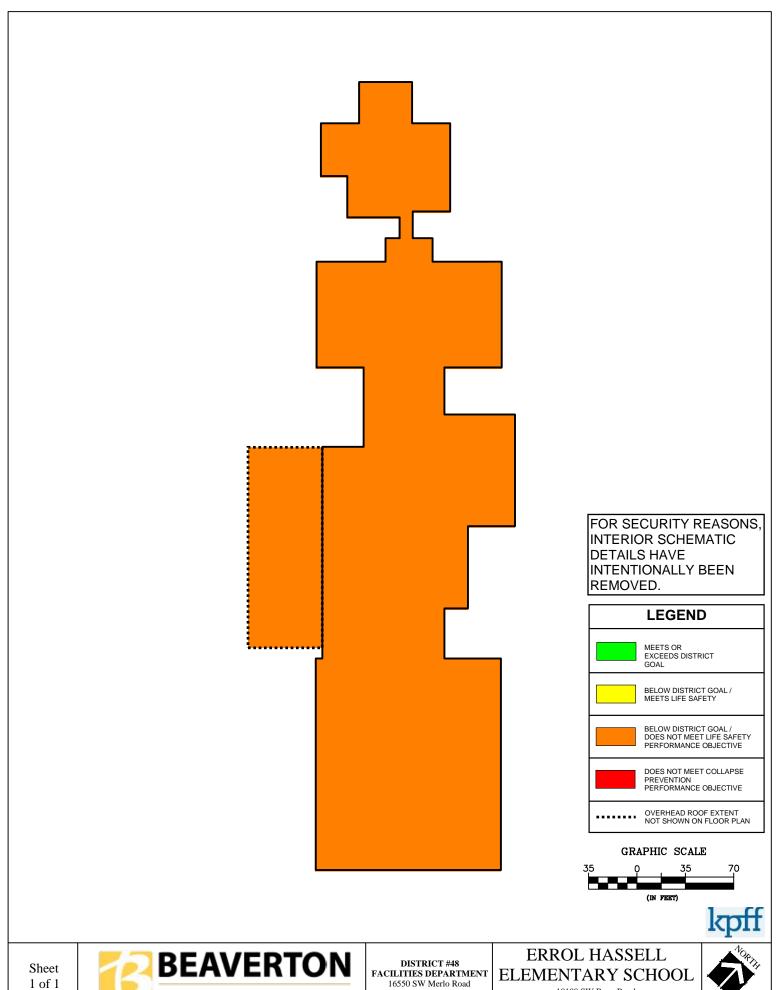

#### **Risk Zone Plans**

Appendix F consists of Risk Zone Plans for every campus building within the Beaverton School District that falls within the structural performance zones of ASCE 41-17: "Limited Safety (S-4)", "Collapse Prevention (S-5)" and "less than Collapse Prevention (S-6)". These risk plans are intended to show portions of the buildings that fall within the structural performance zones and the largest areas of concern for structural performance. Buildings that did not lie in the three above listed zones were not included in the risk zone plans as their entire structure meets either Life Safety or better structural performance level. The buildings with no risk zone plans consisted of: Aloha-Huber Park ES, Bonny Slope ES, Hazeldale ES, Sato ES, Springville ES, Vose ES, William Walker ES, Timberland MS, Mountainside HS, and the Arts & Communication ACMA. All risk zone plans were evaluated using only structural performance information, non-structural performance was not considered when creating these risk zones plans.

The Risk Zone Plan legend is shown below. The color coding is used to clearly illustrate the expected performance of each zone within each building. These colors are based on the colors used in Figure 3 of this report and match the structural performance criteria of each zone from that figure.

During or after a major seismic event, the zones shown in Red and Orange are expected to see the most structural damage, including the highest risk of collapse or partial collapse. Zones marked as Yellow meet the Life Safety performance criteria of ASCE 41-17. These zones of the building may see significant structural damage but partial or total collapse are both unlikely. Green zones represent zones of each building that were built to at least Risk Category III per recent codes and will see little to no structural damage. These zones typically only occur in a building or addition constructed after 2004. All zones should remain unoccupied after a major seismic event until they have been properly evaluated by a qualified engineer approved by the governing jurisdiction.