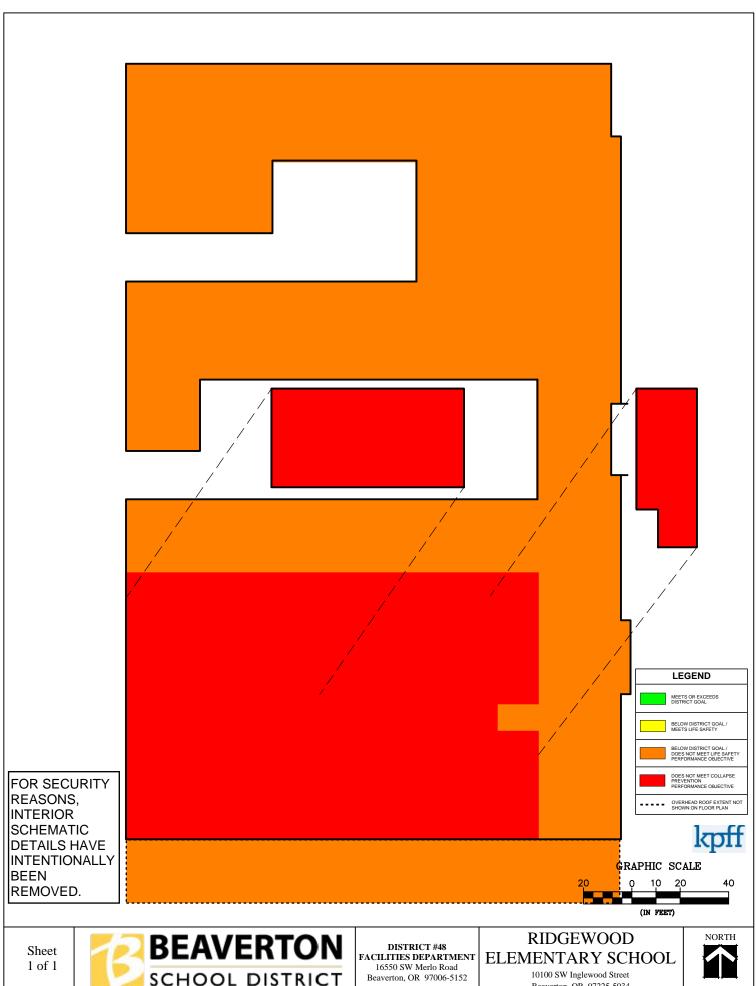

#### **Risk Zone Plans**

Appendix F consists of Risk Zone Plans for every campus building within the Beaverton School District that falls within the structural performance zones of ASCE 41-17: "Limited Safety (S-4)", "Collapse Prevention (S-5)" and "less than Collapse Prevention (S-6)". These risk plans are intended to show portions of the buildings that fall within the structural performance zones and the largest areas of concern for structural performance. Buildings that did not lie in the three above listed zones were not included in the risk zone plans as their entire structure meets either Life Safety or better structural performance level. The buildings with no risk zone plans consisted of: Aloha-Huber Park ES, Bonny Slope ES, Hazeldale ES, Sato ES, Springville ES, Vose ES, William Walker ES, Timberland MS, Mountainside HS, and the Arts & Communication ACMA. All risk zone plans were evaluated using only structural performance information, non-structural performance was not considered when creating these risk zones plans.

The Risk Zone Plan legend is shown below. The color coding is used to clearly illustrate the expected performance of each zone within each building. These colors are based on the colors used in Figure 3 of this report and match the structural performance criteria of each zone from that figure.

During or after a major seismic event, the zones shown in Red and Orange are expected to see the most structural damage, including the highest risk of collapse or partial collapse. Zones marked as Yellow meet the Life Safety performance criteria of ASCE 41-17. These zones of the building may see significant structural damage but partial or total collapse are both unlikely. Green zones represent zones of each building that were built to at least Risk Category III per recent codes and will see little to no structural damage. These zones typically only occur in a building or addition constructed after 2004. All zones should remain unoccupied after a major seismic event until they have been properly evaluated by a qualified engineer approved by the governing jurisdiction.