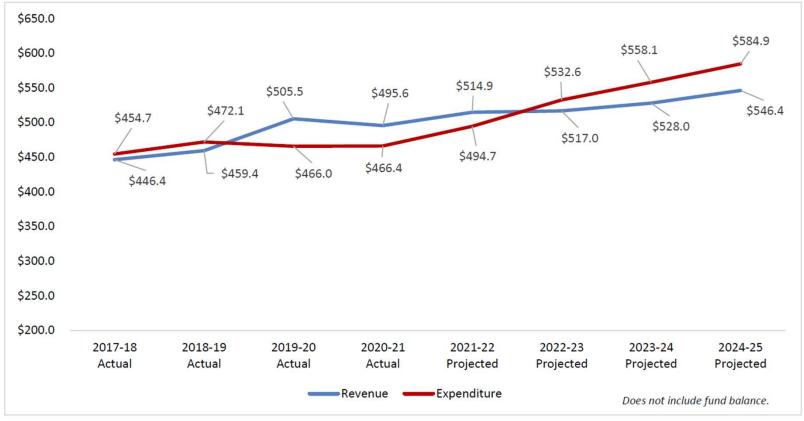

|



#### **The Numbers**



(in millions)

BEAVERTON
SCHOOL DISTRICT

## **The Numbers Assumptions**

- Based on actuals and projections
- Assumes \$9.91B SSF for 2023-2025 (6.6% increase for the biennium)
- Assumes slight decline in enrollment for 2022-23, flat thereafter
- Does not reflect likely PERS increase in 2023-2025 biennium
- Reflects District's most recent offer and 3% COLA in 2024-25
- Does not include SIA funds
- Does not include HSS (M98) funds
- Does not include ESSER funds
- Based on best information available at this time



#### **Reserve Discussion**

- 2020-21 ending fund balance was higher than expected
  - Lower spending
- 2021-22 State School Fund
  - O Lower student counts in state = more \$ per student
  - o From original ODE estimate in March 2021 to most recent estimate in April 2022, nea