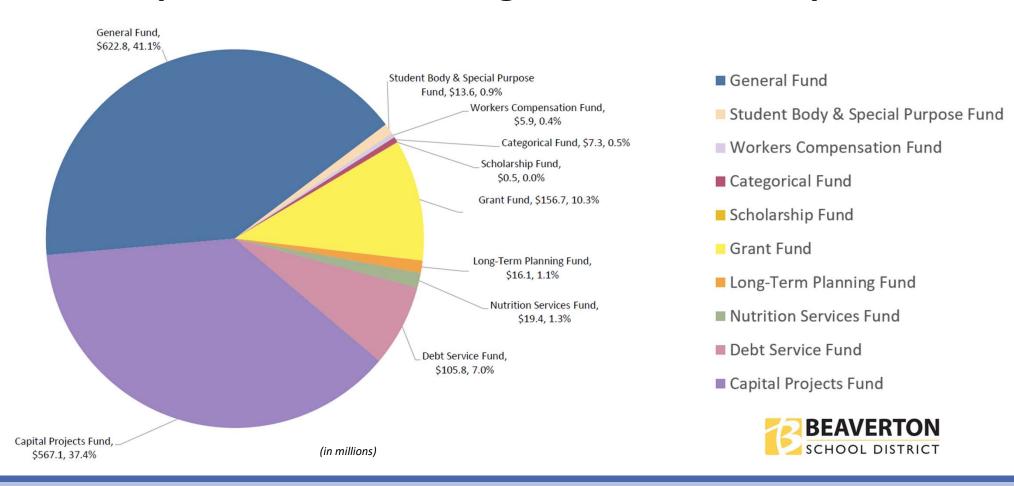

Direct Supports to Students
   Operations Support
- Grant Funds Summary
- The Numbers
- Reserve Discussion



# **Presentation Agenda**

- Budget Document Overview
- Next Steps
- Questions/Comments from the Committee
- Public Comment
- Summary for May 18 Meeting
- Superintendent's Closing Remarks



#### **Components of the Budget**

- 1XX General Fund (core operations)
- 2XX Special Revenue Funds (grants, nutrition services, SIA, ESSER, etc.)
- 3XX Debt Service Fund (general obligation bonds, pension bonds, other debt)
- 4XX Capital Projects Fund (facility construction, acquisition, equipment)
- 5XX Enterprise Funds (none for us)
- 6XX Internal Reserve Funds (insurance reserve, worker's compensation)
- 7XX Fiduciary Funds (none for us)



#### Components of the Budget – 2022-23 Proposed



# **General Fund Revenue – 2022-23 Proposed**

(does not include beginning fund balance)





#### **General Fund - Expenditures**

- Bargained Amounts
  - o Step/Column
  - Cost of Living Allowance (COLA)
  - Professional Development
  - Working Conditions (preparation time, etc)
  - Benefits (health and other)
  - Leaves (sick, personal, other)
- Superintendent's Cabinet
  - Very defined, justify all
- Schools
  - Staffing (allocation based on number of students & demographics)
  - O Discretionary (allocation based on number of students & demographics)
  - Uses Staffing Allocation Methodology (SAM) & Student Investment Account (SIA)
  - One-time ESSER funds will continue to supplement for the next two years



# **General Fund Expenditures – 2022-23 Proposed**

(does not include contin