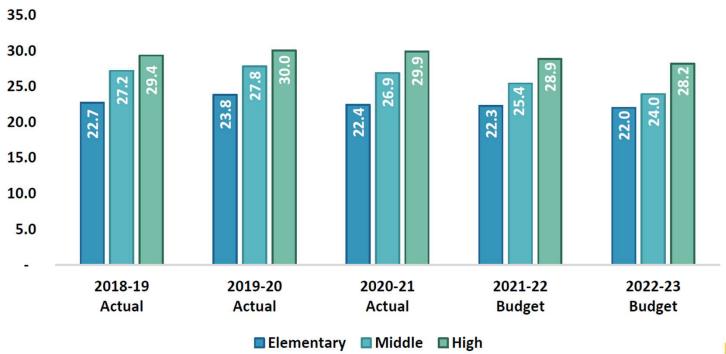

rict's most recent offer and 3% COLA in 2024-25
- Does not include SIA funds
- Does not include HSS (M98) funds
- Does not include ESSER funds
- Based on best information available at this time



#### **Reserve Discussion**

- 2020-21 ending fund balance was higher than expected
  - Lower spending
- 2021-22 State School Fund
  - O Lower student counts in state = more \$ per student
  - o From original ODE estimate in March 2021 to most recent estimate in April 2022, nearly 24,000 (3.4%) student weights have left the system
- 2021-22 lower spending
  - Lower enrollment (0.8%) = unfilled positions
  - Staffing/sub shortage
  - Less overall spending/supply chain issues



# **Summary - Key Takeaways**



\*Actual FTE as of 3/31/22

# **Summary - Key Takeaways**

#### **Average Class Size**





#### **Summary - Key Takeaways**

- Staff Impacts
  - Increased investment in class size
  - Individual school staffing still affected by enrollment changes
  - O Additional staffing and support with one-time ESSER funds (student success and academic coaches, etc)
- Overall budget
  - Budget anticipates deficit spending (again)
  - O Significant reserves compared to the last several years
  - Looking forward into next biennium



#### **Budget Document Overview**

- Four Main Sections
  - Executive Summary
  - O Organizational Section
  - o Financial Section
  - o Informational Section





#### **Executive Summary**

- Liftable stand-alone document presenting high-level financial and organizational data
  - O Superintendent's Budget Message page 4
  - O Budget Summary by Fund page 10