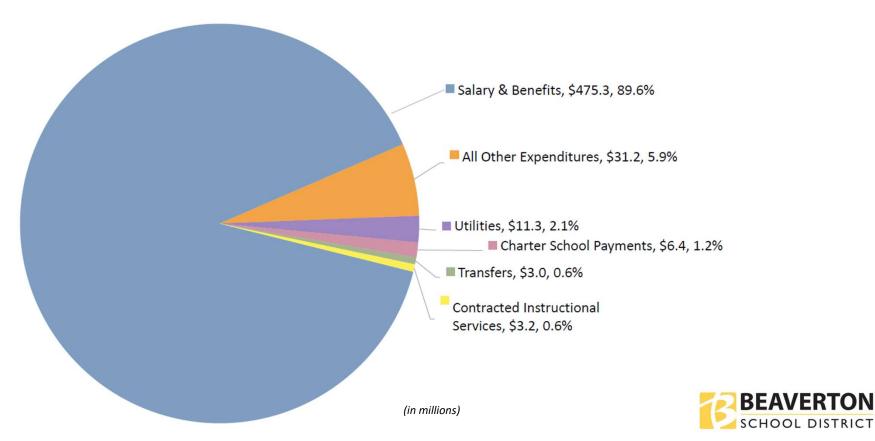

# **General Fund Expenditures – 2022-23 Proposed**

(does not include contingency)