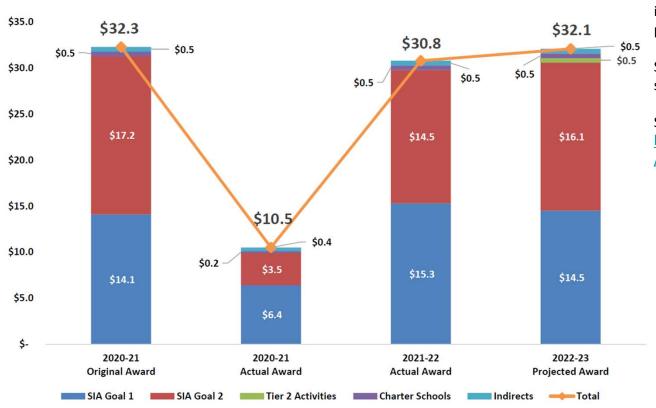

#### **Student Investment Account Summary**

SIA Goal 1: Increasing Academic Achievement, including reducing academic disparities for focal populations

SIA Goal 2: Addressing students' health and safety needs

#### SIA Plan:

https://www.beaverton.k12.or.us/departments/accountability/improvement-planning

(in millions)