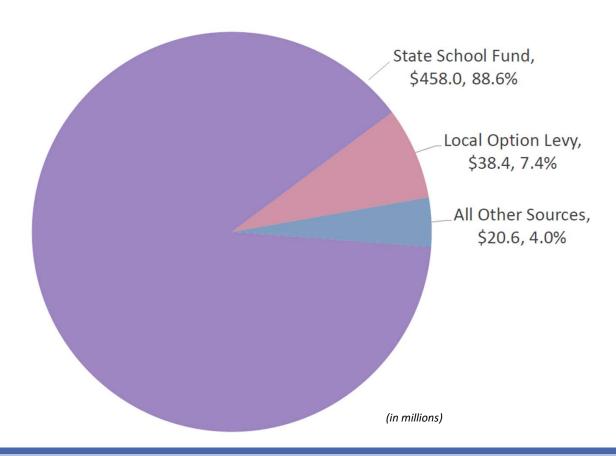

# **General Fund Revenue – 2022-23 Proposed**

(does not include beginning fund balance)