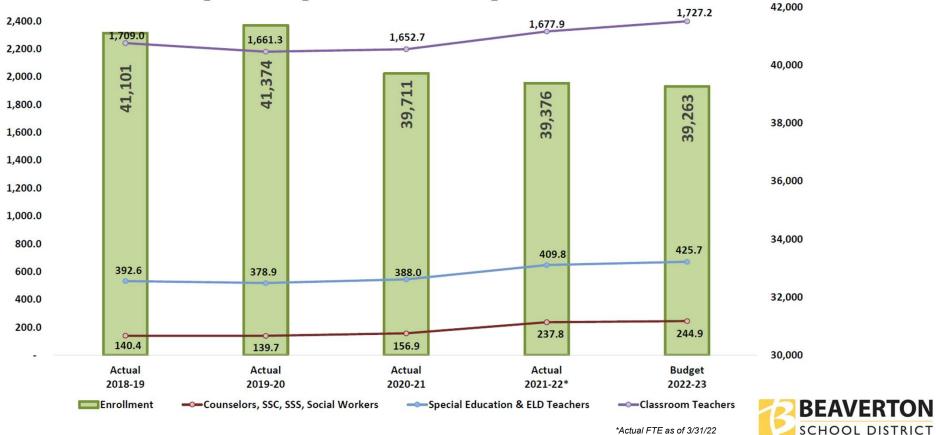

t thereafter
- Does not reflect likely PERS increase in 2023-2025 biennium
- Reflects District's most recent offer and 3% COLA in 2024-25
- Does not include SIA funds
- Does not include HSS (M98) funds
- Does not include ESSER funds
- Based on best information available at this time



#### **Reserve Discussion**

- 2020-21 ending fund balance was higher than expected
  - Lower spending
- 2021-22 State School Fund
  - O Lower student counts in state = more \$ per student
  - o From original ODE estimate in March 2021 to most recent estimate in April 2022, nearly 24,000 (3.4%) student weights have left the system
- 2021-22 lower spending
  - Lower enrollment (0.8%) = unfilled positions
  - Staffing/sub shortage
  - Less overall spending/supply chain issues



# **Summary - Key Takeaways**



\*Actual FTE as of 3/31/22

# **Summary - Key Takeaways**

#### **Average Class Size**





#### **Summary - Key Takeaways**

- Staff Impacts
  - Increased investment in class size
  - Individual school staffing still affected by enrollment changes
  - O Additional staffing and support with one-time ESSER funds (student success and academic coaches, etc)
- Overall budget
  - Budget anticipates deficit spending (again)
  - O Significant reserves compared to the last several years
  - Looking forward into next biennium



#### **Budget Document Overview**

- Four Main Sections
  - Executive Summary
  - O Organizational Section
  - o Financial Section
  - o Informational Section





#### **Executive Summary**

- Liftable stand-alone document presenting high-level financial and organization