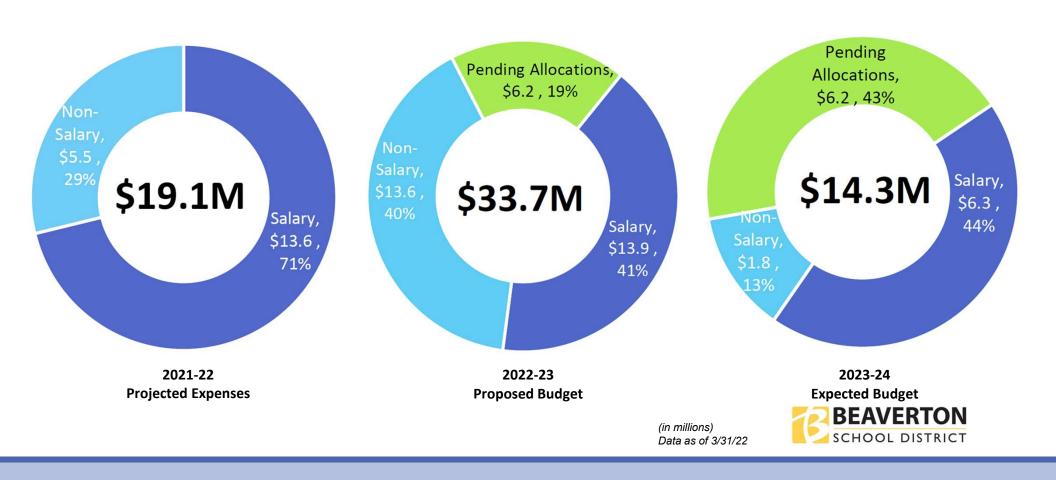

-22 plans
  - O Used January/February 2022 Survey for adjustments to 2022-23 and 2023-24 plans
- SIA/SAM (Staffing Allocation Methodology) Priorities
- Operations HVAC
- Equity Lens
- Detailed Financial Summary posted:



https://www.beaverton.k12.or.us/departments/accountability/improvement-planning

# **ESSER Budgeted Strategies**



- 28.1% Time & Attention
- 22.4% Relationships & Mental Health Support
- 22.8% Improve the Indoor Air Quality OR School Facility Repairs and Improvements
- 1.4% Maintain the Operation of and Continuity of Services
- 7.4% Empowering, Adaptable Instruction
- 5.5% Implementation of Public Health Protocols
- 4.1% Purchasing Educational Technology
- 2.2% Family & Community Partnerships
- 2.1% Charter Schools
- 4.0% Indirect



# **ESSER Salaries vs Non-Salary**



#### **Summer Learning Grants Summary**

- Two grants included (total \$7.0M):
  - O Summer Academic Supports Grants High School Level
  - O Summer Enrichment Program Grants K-8 Level
- Must have 25% local match (ESSER)
- Timeline: April 4, 2022 October 15, 2022
- Spending plans in development equity lens will be used to guide decisions



#### The Numbers





#### **The Numbers**

Financial Update - April 1, 2022

|                                           | 2019-2020