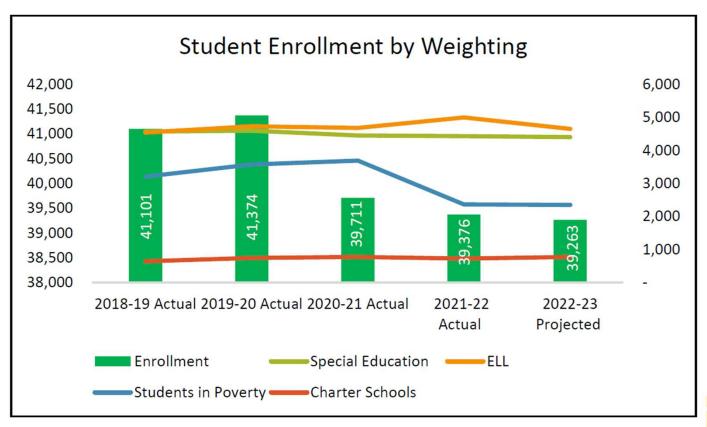

- 22.4% Relationships & Mental Health Support
- 22.8% Improve the Indoor Air Quality OR School Facility Repairs and Improvements
- 1.4% Maintain the Operation of and Continuity of Services
- 7.4% Empowering, Adaptable Instruction
- 5.5% Implementation of Public Health Protocols
- 4.1% Purchasing Educational Technology
- 2.2% Family & Community Partnerships
- 2.1% Charter Schools
- 4.0% Indirect



# **ESSER Salaries vs Non-Salary**



#### **Summer Learning Grants Summary**

- Two grants included (total \$7.0M):
  - O Summer Academic Supports Grants High School Level
  - O Summer Enrichment Program Grants K-8 Level
- Must have 25% local match (ESSER)
- Timeline: April 4, 2022 October 15, 2022
- Spending plans in development equity lens will be used to guide decisions



#### The Numbers





#### **The Numbers**

Financial Update - April 1, 2022

|                                           | 2019-2020