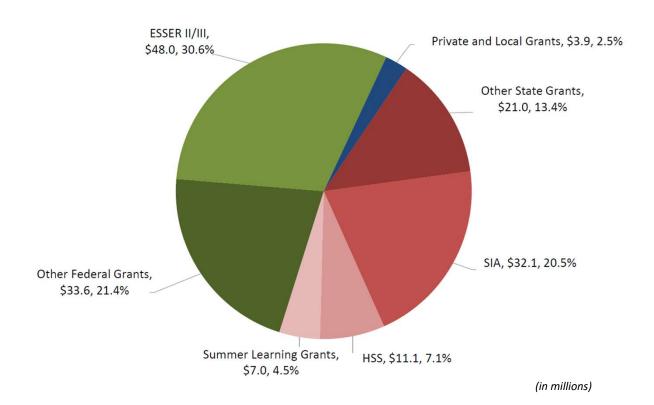

#### **Grant Fund Revenue 2022-23**

| TOTAL                    |        |       |  |  |  |  |
|--------------------------|--------|-------|--|--|--|--|
| Federal                  | \$81.6 | 52.1% |  |  |  |  |
| State                    | \$71.2 | 45.4% |  |  |  |  |
| <b>Private and Local</b> | \$3.9  | 2.5%  |  |  |  |  |

SIA - Student Investment Account ESSER - Elementary & Secondary Schools Emergency Relief HSS - High School Success